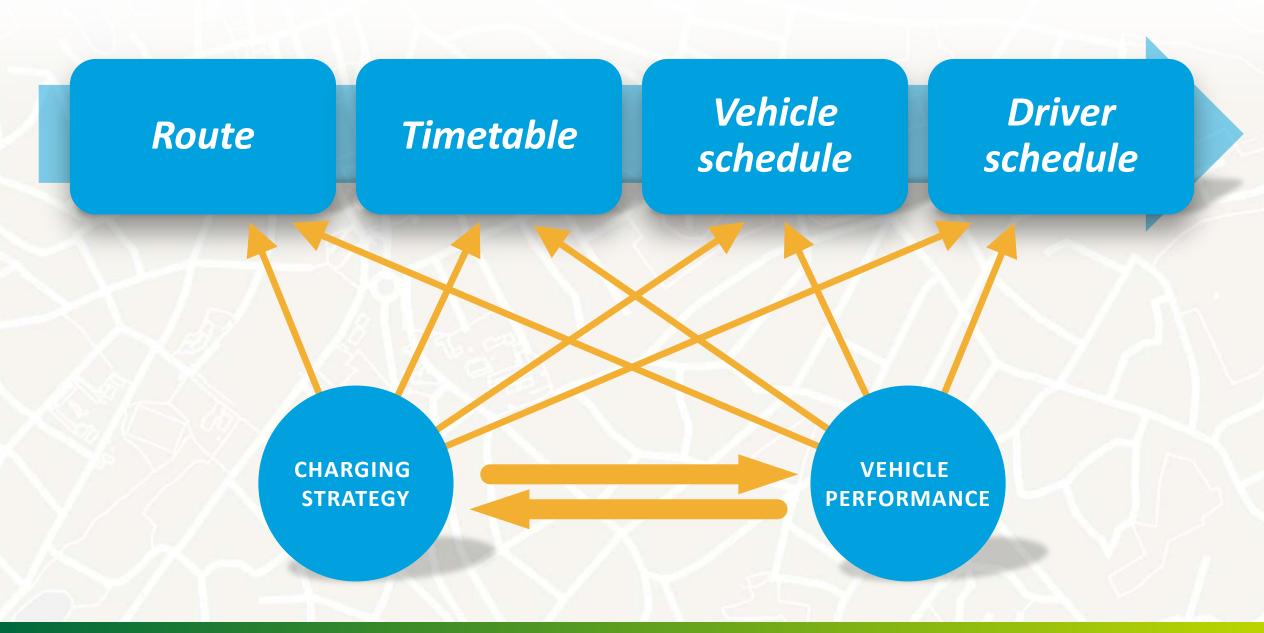

# EFFECT OF NETWORK PLANNING DYNAMICS

- Driver hours
- No of buses needed
- Infrastructure investments

Denser schedule

Vehicle schedule

Electric bus systems are vital components in developing sustainable cities

The future is now...

Current technology concepts will likely be obsolete in one <mark>gene</mark>ration