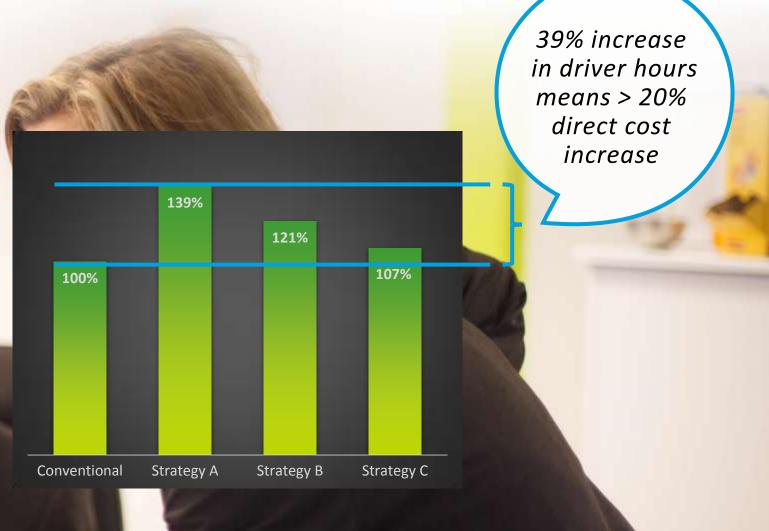

# Station performance drastically reduced

# EFFECT OF NETWORK PLANNING DYNAMICS

- Driver hours
- No of buses needed
- Infrastructure investments