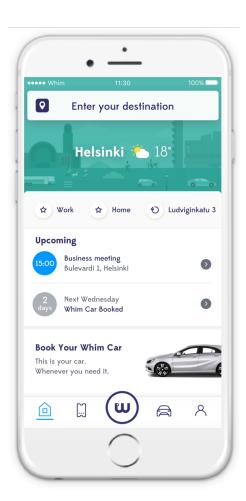

# Mobility offering to fit to individual's changing mobility needs

# The world's first **unlimited** travel package **including payments**

## whim to go

Pay-as-you-go.

Download for free from whimapp.com

### whim

urban

Unlimited Public Transportation and Bikes.

Taxis max 10€ per ride (within 5 km radius).

Fixed fees for rental cars with unlimited mileage, starting at 49€ per day.

### **whim**unlimited

All modes of transportation, for all your needs, with unlimited usage, all month long.

Price less than car ownership.