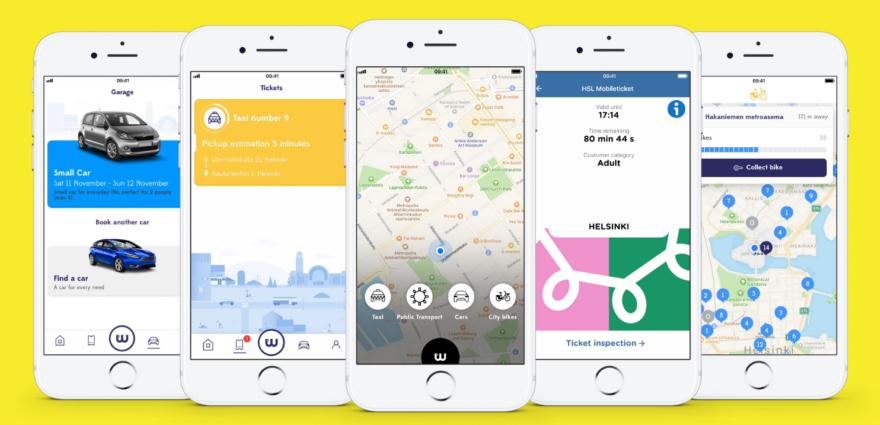

# The world's first **unlimited** travel package **including payments**

## whim to go

Pay-as-you-go.

Download for free from whimapp.com

### whim

urban

Unlimited Public Transportation and Bikes.

Taxis max 10€ per ride (within 5 km radius).

Fixed fees for rental cars with unlimited mileage, starting at 49€ per day.

### **whim**unlimited

All modes of transportation, for all your needs, with unlimited usage, all month long.

Price less than car ownership.