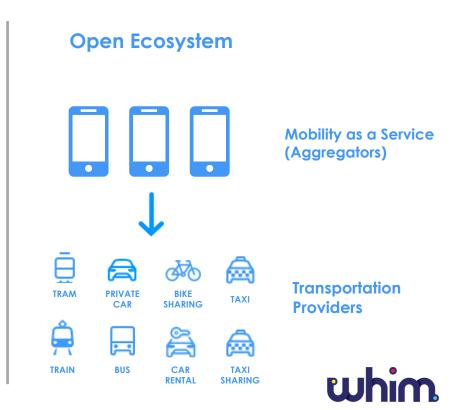

#### **Open Ecosystem** Mobility as a Service whim (Aggregators) **Transportation PRIVATE** BIKE TRAM TAXI **Providers** CAR SHARING **TRAIN** BUS CAR TAXI

RENTAL

SHARING