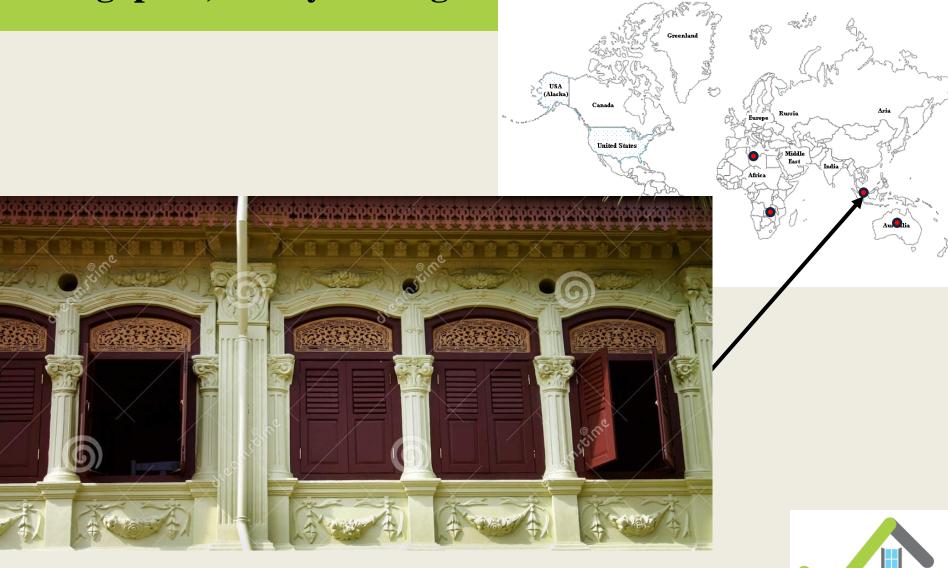

# **External Movable Shading Systems:**Strategy to Scaling-up



# Cutting direct and diffuse solar radiation: Examples of external shutters and movable blinds from many countries



# Shutters and external blinds

 Are used extensively in many places in the world





### Algeria





#### Zambia





#### Australia







# Singapore, Chinatown





Singapore, Malay heritage district



#### **Thailand**







#### **Kuwait**









#### Greece





#### Greece









#### Greece







# **Italy**









#### **France**

Typical 1930-50 steel shutters





USA (Alaska)

United States

# France, Paris



Early 20th century next to 2010



# Switzerland, Zurich





#### Switzerland, central plateau





# Switzerland, Ticino







#### Switzerland





#### **Switzerland**





 detached frame, retrofit



#### Spain, Andalousia

 Max temperature in summer: 42°C





# Spain, Andalousia







# Spain, Andalousia







# Spain, Malaga





# Spain, Balears







# **Portugal**



USA (Alaska)

United States



# Germany







# Argentina, Buenos Aires





#### Mexico





# Cuba, La Habana







# Cuba, La Habana





# Cuba, country side



USA (Alaska)

U