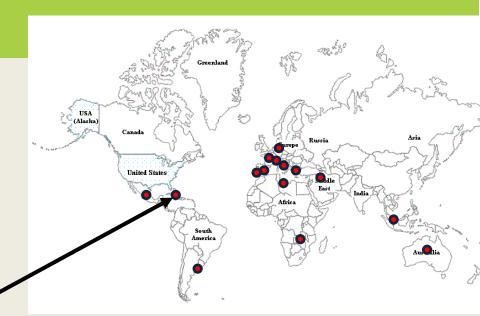

# Singapore, Chinatown





Singapore, Malay heritage district



#### **Thailand**







#### **Kuwait**









#### Greece





#### Greece









#### Greece







# **Italy**









#### **France**

Typical 1930-50 steel shutters





USA (Alaska)

United States

# France, Paris



Early 20th century next to 2010



# Switzerland, Zurich





#### Switzerland, central plateau





# Switzerland, Ticino







#### Switzerland





#### **Switzerland**





 detached frame, retrofit



#### Spain, Andalousia

 Max temperature in summer: 42°C





# Spain, Andalousia







# Spain, Andalousia







# Spain, Malaga





# Spain, Balears







# **Portugal**



USA (Alaska)

United States



# Germany







# Argentina, Buenos Aires





#### Mexico





# Cuba, La Habana







# Cuba, La Habana





# Cuba, country side



USA (Alaska)

United States



# **Cuba**, Vinales







# **Incomplete inventory of countries using external shutters**