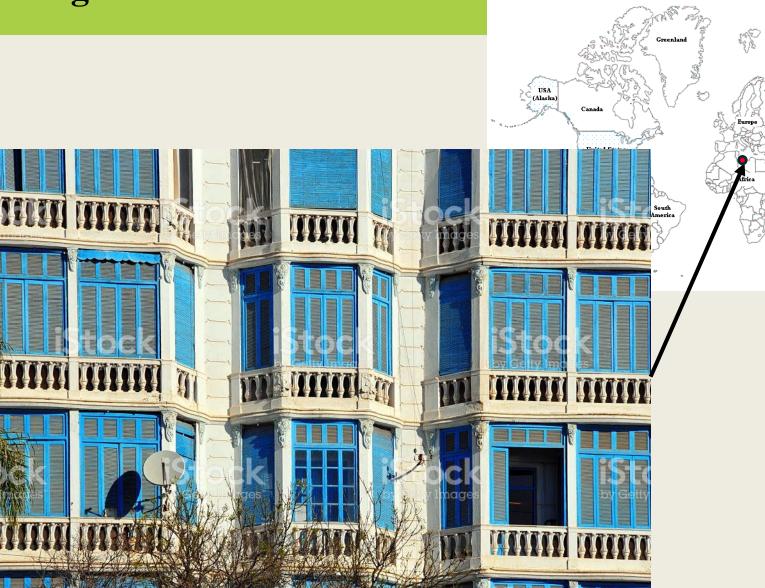

# **External Movable Shading Systems:**Strategy to Scaling-up



# Cutting direct and diffuse solar radiation: Examples of external shutters and movable blinds from many countries



# Shutters and external blinds

 Are used extensively in many places in the world





### Algeria





#### Zambia





#### Australia







# Singapore, Chinatown





Singapore, Malay heritage district



#### **Thailand**







#### **Kuwait**









#### Greece





#### Greece









#### Greece







# **Italy**









#### **France**

Typical 1930-50 steel shutters





USA (Alaska)

United States

# France, Paris



Early 20th century next to 2010



# Switzerland, Zurich





#### Switzerland, central plateau





# Switzerland, Ticino







#### Switzerland





#### **Switzerland**





 detached frame, retrofit



#### Spain, Andalousia

 Max temperature in summer: 42°C





# Spain, Andalousia







# Spain, Andalousia







# Spain, Malaga





# Spain, Balears







# **Portugal**



USA (Alaska)

United States



# Germany







# Argentina, Buenos Aires