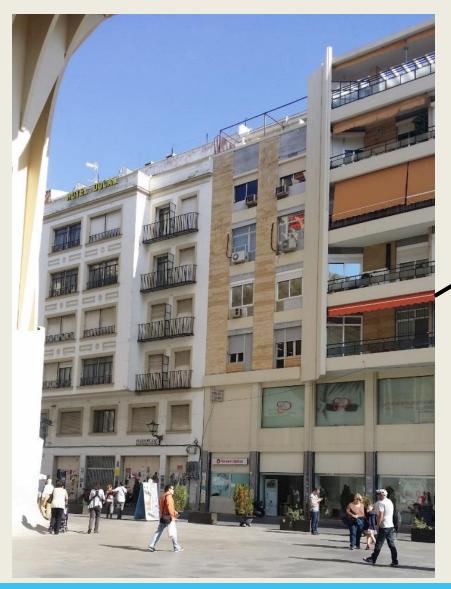

Examples of external shutters and movable blinds from many countries



# Shutters and external blinds

 Are used extensively in many places in the world





### Algeria





#### Zambia





#### Australia







# Singapore, Chinatown





Singapore, Malay heritage district



#### **Thailand**







#### **Kuwait**









#### Greece





#### Greece









#### Greece







# **Italy**









#### **France**

Typical 1930-50 steel shutters





USA (Alaska)

United States

# France, Paris



Early 20th century next to 2010



# Switzerland, Zurich





#### Switzerland, central plateau





# Switzerland, Ticino







#### Switzerland





#### **Switzerland**





 detached frame, retrofit



#### Spain, Andalousia

 Max temperature in summer: 42°C





# Spain, Andalousia







# Spain, Andalousia







# Spain, Malaga





# Spain, Balears







# **Portugal**



USA (Alaska)

United States



# Germany







# Argentina, Buenos Aires





#### Mexico





# Cuba, La Habana







# Cuba, La Habana





# Cuba, country side



USA (Alaska)

United States



# **Cuba**, Vinales







# **Incomplete inventory of countries using external shutters**