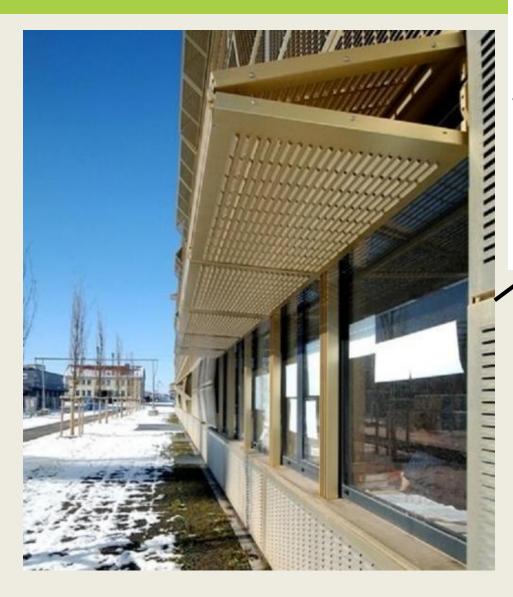

es in the world





### Algeria





#### Zambia





#### Australia







# Singapore, Chinatown





Singapore, Malay heritage district



#### **Thailand**







#### **Kuwait**









#### Greece





#### Greece









#### Greece







# **Italy**









#### **France**

Typical 1930-50 steel shutters





USA (Alaska)

United States

# France, Paris



Early 20th century next to 2010



# Switzerland, Zurich





#### Switzerland, central plateau





# Switzerland, Ticino







#### Switzerland





#### **Switzerland**





 detached frame, retrofit



#### Spain, Andalousia

 Max temperature in summer: 42°C





# Spain, Andalousia







# Spain, Andalousia







# Spain, Malaga





# Spain, Balears







# **Portugal**



USA (Alaska)

United States



# Germany







# Argentina, Buenos Aires





#### Mexico





# Cuba, La Habana







# Cuba, La Habana





# Cuba, country side



USA (Alaska)

United States



# **Cuba**, Vinales







# **Incomplete inventory of countries using external shutters**