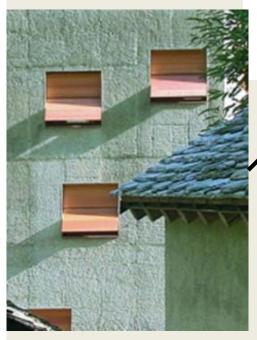

# **External Movable Shading Systems:**Strategy to Scaling-up



# Cutting direct and diffuse solar radiation: Examples of external shutters and movable blinds from many countries



# Shutters and external blinds

 Are used extensively in many places in the world





### Algeria





#### Zambia





#### Australia







# Singapore, Chinatown





Singapore, Malay heritage district



#### **Thailand**







#### **Kuwait**









#### Greece





#### Greece









#### Greece







# **Italy**









#### **France**

Typical 1930-50 steel shutters





USA (Alaska)

United States

# France, Paris



Early 20th century next to 2010



# Switzerland, Zurich





#### Switzerland, central plateau





# Switzerland, Ticino







#### Switzerland





#### **Switzerland**





 detached frame, retrofit



#### Spain, Andalousia

 Max temperature in summer: 42°C





# Spain, Andalousia







# Spain, Andalousia







# Spain, Malaga





# Spain, Balears







# **Portugal**



USA (Alaska)

United States



# Germany







# Argentina, Buenos Aires





#### Mexico





# Cuba, La Habana







# Cuba, La Habana





# Cuba, country side



USA (Alaska)

United States



# **Cuba**, Vinales







# **Incomplete inventory of countries using external shutters**