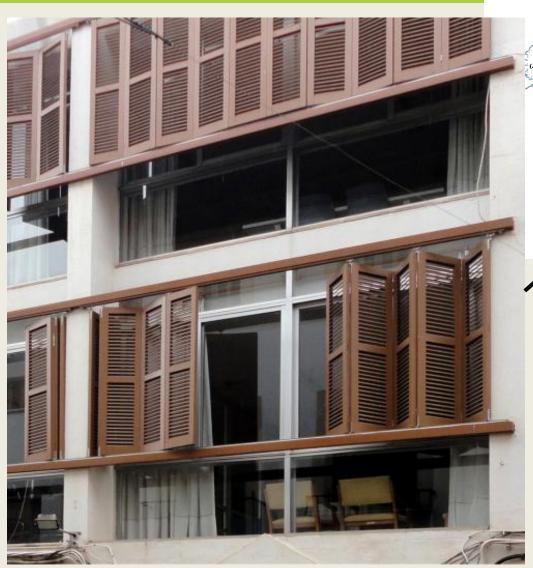

# Shutters and external blinds

 Are used extensively in many places in the world





### Algeria





#### Zambia





#### Australia







# Singapore, Chinatown





Singapore, Malay heritage district



#### **Thailand**







#### **Kuwait**









#### Greece





#### Greece









#### Greece







# **Italy**









#### **France**

Typical 1930-50 steel shutters





USA (Alaska)

United States

# France, Paris



Early 20th century next to 2010



# Switzerland, Zurich





#### Switzerland, central plateau





# Switzerland, Ticino







#### Switzerland





#### **Switzerland**





 detached frame, retrofit



#### Spain, Andalousia

 Max temperature in summer: 42°C





# Spain, Andalousia







# Spain, Andalousia







# Spain, Malaga





# Spain, Balears







# **Portugal**



USA (Alaska)

United States



# Germany







# Argentina, Buenos Aires





#### Mexico





# Cuba, La Habana







# Cuba, La Habana





# Cuba, country side



USA (Alaska)

United States



# **Cuba**, Vinales







# **Incomplete inventory of countries using external shutters**