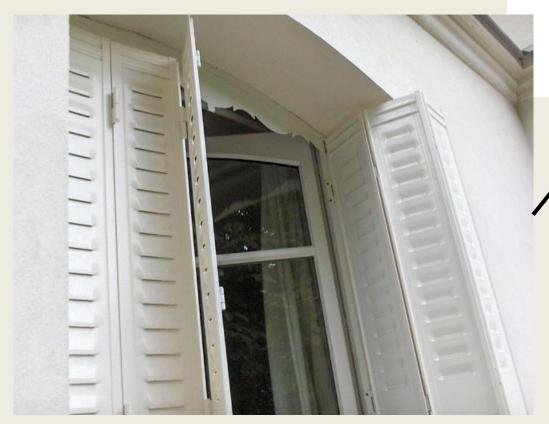

# **External Movable Shading Systems:**Strategy to Scaling-up



# Cutting direct and diffuse solar radiation: Examples of external shutters and movable blinds from many countries



# Shutters and external blinds

 Are used extensively in many places in the world





### Algeria





#### Zambia





#### Australia







# Singapore, Chinatown





Singapore, Malay heritage district



#### **Thailand**







#### **Kuwait**









#### Greece





#### Greece









#### Greece







# **Italy**









#### **France**

Typical 1930-50 steel shutters





USA (Alaska)

United States

# France, Paris



Early 20th century next to 2010



# Switzerland, Zurich





#### Switzerland, central plateau





# Switzerland, Ticino







#### Switzerland





#### **Switzerland**





 detached frame, retrofit



#### Spain, Andalousia

 Max temperature in summer: 42°C





# Spain, Andalousia







# Spain, Andalousia







# Spain, Malaga





# Spain, Balears







# **Portugal**



USA (Alaska)

United States



# Germany







# Argentina, Buenos Aires





#### Mexico





# Cuba, La Habana







# Cuba, La Habana





# Cuba, country side



USA (Alaska)

United States



# **Cuba**, Vinales







# **Incomplete inventory of countries using external shutters**