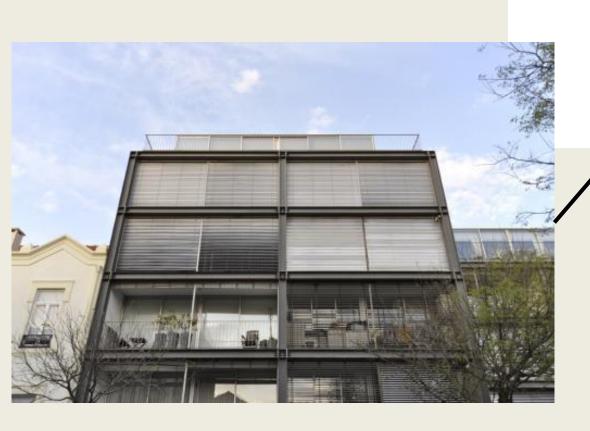

l blinds

 Are used extensively in many places in the world





### Algeria





#### Zambia





#### Australia







# Singapore, Chinatown





Singapore, Malay heritage district



#### **Thailand**







#### **Kuwait**









#### Greece





#### Greece









#### Greece







# **Italy**









#### **France**

Typical 1930-50 steel shutters





USA (Alaska)

United States

# France, Paris



Early 20th century next to 2010



# Switzerland, Zurich





#### Switzerland, central plateau





# Switzerland, Ticino







#### Switzerland





#### **Switzerland**





 detached frame, retrofit



#### Spain, Andalousia

 Max temperature in summer: 42°C





# Spain, Andalousia







# Spain, Andalousia







# Spain, Malaga





# Spain, Balears







# **Portugal**



USA (Alaska)

United States



# Germany







# Argentina, Buenos Aires





#### Mexico





# Cuba, La Habana







# Cuba, La Habana





# Cuba, country side



USA (Alaska)

United States



# **Cuba**, Vinales







# **Incomplete inventory of countries using external shutters**