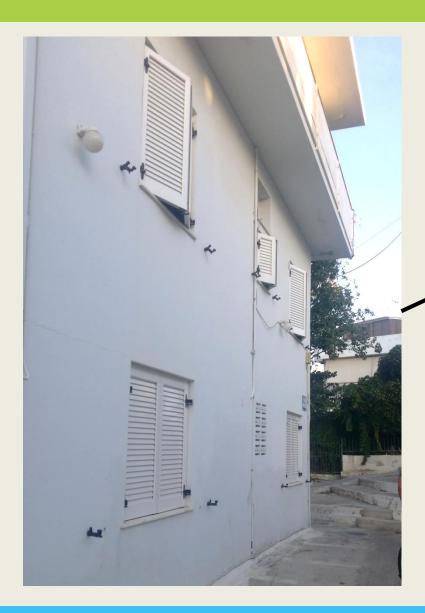

# **External Movable Shading Systems:**Strategy to Scaling-up



# Cutting direct and diffuse solar radiation: Examples of external shutters and movable blinds from many countries



# Shutters and external blinds

 Are used extensively in many places in the world





### Algeria





#### Zambia





#### Australia







# Singapore, Chinatown





Singapore, Malay heritage district



#### **Thailand**







#### **Kuwait**









#### Greece





#### Greece









#### Greece







# **Italy**









#### **France**

Typical 1930-50 steel shutters





USA (Alaska)

United States

# France, Paris



Early 20th century next to 2010



# Switzerland, Zurich





#### Switzerland, central plateau





# Switzerland, Ticino







#### Switzerland





#### **Switzerland**





 detached frame, retrofit



#### Spain, Andalousia

 Max temperature in summer: 42°C





# Spain, Andalousia







# Spain, Andalousia







# Spain, Malaga





# Spain, Balears







# **Portugal**



USA (Alaska)

United States



# Germany







# Argentina, Buenos Aires





#### Mexico





# Cuba, La Habana







# Cuba, La Habana





# Cuba, country side



USA (Alaska)

United States



# **Cuba**, Vinales







# **Incomplete inventory of countries using external shutter