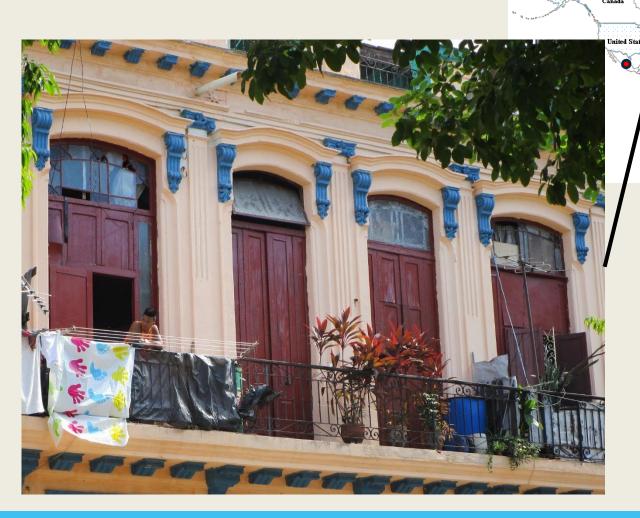

n





Singapore, Malay heritage district



#### **Thailand**







#### **Kuwait**









#### Greece





#### Greece









#### Greece







# **Italy**









#### **France**

Typical 1930-50 steel shutters





USA (Alaska)

United States

# France, Paris



Early 20th century next to 2010



# Switzerland, Zurich





#### Switzerland, central plateau





# Switzerland, Ticino







#### Switzerland





#### **Switzerland**





 detached frame, retrofit



#### Spain, Andalousia

 Max temperature in summer: 42°C





# Spain, Andalousia







# Spain, Andalousia







# Spain, Malaga





# Spain, Balears







# **Portugal**



USA (Alaska)

United States



# Germany







# Argentina, Buenos Aires





#### Mexico





# Cuba, La Habana







# Cuba, La Habana





# Cuba, country side



USA (Alaska)

United States



# **Cuba**, Vinales







# **Incomplete inventory of countries using external shutters**