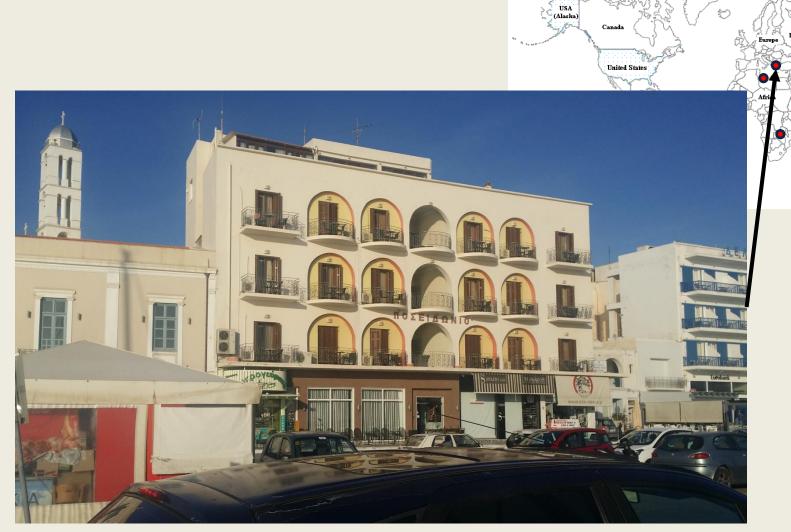

# **External Movable Shading Systems:**Strategy to Scaling-up



# Cutting direct and diffuse solar radiation: Examples of external shutters and movable blinds from many countries



# Shutters and external blinds

 Are used extensively in many places in the world





### Algeria





#### Zambia





#### Australia







# Singapore, Chinatown





Singapore, Malay heritage district



#### **Thailand**







#### **Kuwait**









#### Greece





#### Greece









#### Greece







# **Italy**









#### **France**

Typical 1930-50 steel shutters





USA (Alaska)

United States

# France, Paris



Early 20th century next to 2010



# Switzerland, Zurich





#### Switzerland, central plateau





# Switzerland, Ticino







#### Switzerland





#### **Switzerland**





 detached frame, retrofit



#### Spain, Andalousia

 Max temperature in summer: 42°C





# Spain, Andalousia







# Spain, Andalousia







# Spain, Malaga





# Spain, Balears







# **Portugal**



USA (Alaska)

United States



# Germany







# Argentina, Buenos Aires





#### Mexico





# Cuba, La Habana







# Cuba, La Habana





# Cuba, country side



USA (Alaska)

United States



# **Cuba**, Vinales







# **Incomplete invento