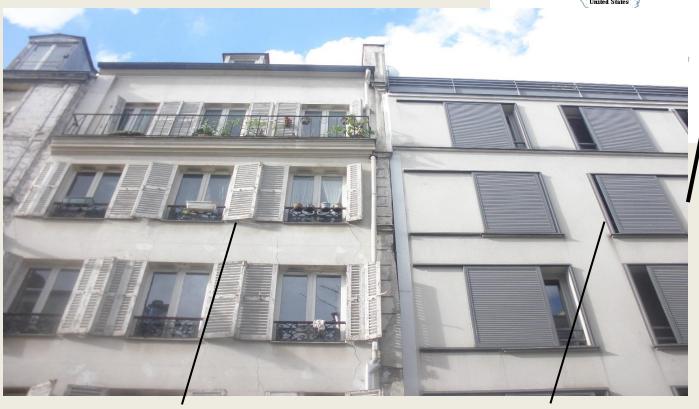

# **External Movable Shading Systems:**Strategy to Scaling-up



# Cutting direct and diffuse solar radiation: Examples of external shutters and movable blinds from many countries



# Shutters and external blinds

 Are used extensively in many places in the world





### Algeria





#### Zambia





#### Australia







# Singapore, Chinatown





Singapore, Malay heritage district



#### **Thailand**







#### **Kuwait**









#### Greece





#### Greece









#### Greece







# **Italy**









#### **France**

Typical 1930-50 steel shutters





USA (Alaska)

United States

# France, Paris



Early 20th century next to 2010



# Switzerland, Zurich





#### Switzerland, central plateau





# Switzerland, Ticino







#### Switzerland





#### **Switzerland**





 detached frame, retrofit



#### Spain, Andalousia

 Max temperature in summer: 42°C





# Spain, Andalousia







# Spain, Andalousia







# Spain, Malaga





# Spain, Balears







# **Portugal**



USA (Alaska)

United States



# Germany







# Argentina, Buenos Aires





#### Mexico





# Cuba, La Habana







# Cuba, La Habana





# Cuba, country side



USA (Alaska)

United States



# **Cuba**, Vinales







# **Incomplete inventory of countries using external shutters**