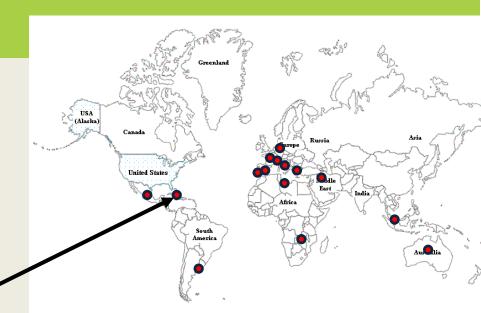

t**









#### Greece





#### Greece









#### Greece







# **Italy**









#### **France**

Typical 1930-50 steel shutters





USA (Alaska)

United States

# France, Paris



Early 20th century next to 2010



# Switzerland, Zurich





#### Switzerland, central plateau





# Switzerland, Ticino







#### Switzerland





#### **Switzerland**





 detached frame, retrofit



#### Spain, Andalousia

 Max temperature in summer: 42°C





# Spain, Andalousia







# Spain, Andalousia







# Spain, Malaga





# Spain, Balears







# **Portugal**



USA (Alaska)

United States



# Germany







# Argentina, Buenos Aires





#### Mexico





# Cuba, La Habana







# Cuba, La Habana





# Cuba, country side



USA (Alaska)

United States



# **Cuba**, Vinales







# **Incomplete inventory of countries using external shutters**