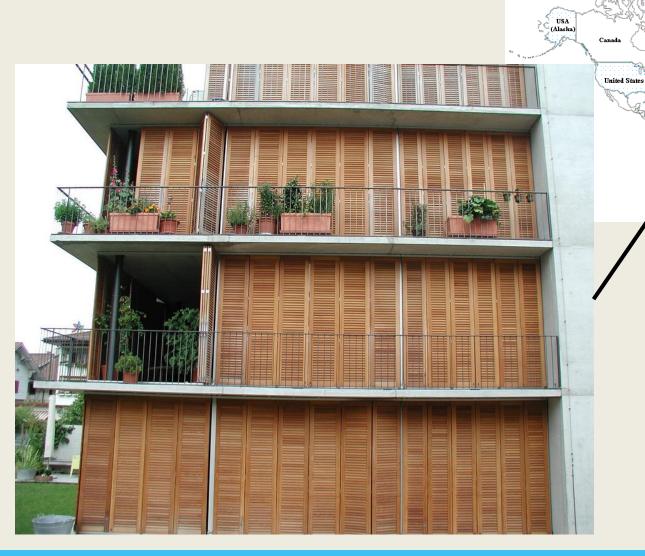

# **External Movable Shading Systems:**Strategy to Scaling-up



# Cutting direct and diffuse solar radiation: Examples of external shutters and movable blinds from many countries



# Shutters and external blinds

 Are used extensively in many places in the world





### Algeria





#### Zambia





#### Australia







# Singapore, Chinatown





Singapore, Malay heritage district



#### **Thailand**







#### **Kuwait**









#### Greece





#### Greece









#### Greece







# **Italy**









#### **France**

Typical 1930-50 steel shutters





USA (Alaska)

United States

# France, Paris



Early 20th century next to 2010



# Switzerland, Zurich





#### Switzerland, central plateau





# Switzerland, Ticino







#### Switzerland





#### **Switzerland**





 detached frame, retrofit



#### Spain, Andalousia

 Max temperature in summer: 42°C





# Spain, Andalousia







# Spain, Andalousia







# Spain, Malaga





# Spain, Balears







# **Portugal**



USA (Alaska)

United States



# Germany







# Argentina, Buenos Aires





#### Mexico





# Cuba, La Habana







# Cuba, La Habana





# Cuba, country side



USA (Alaska)

United States



# **Cuba**, Vinales







# **Incomplete inventory of countries using external shutters**