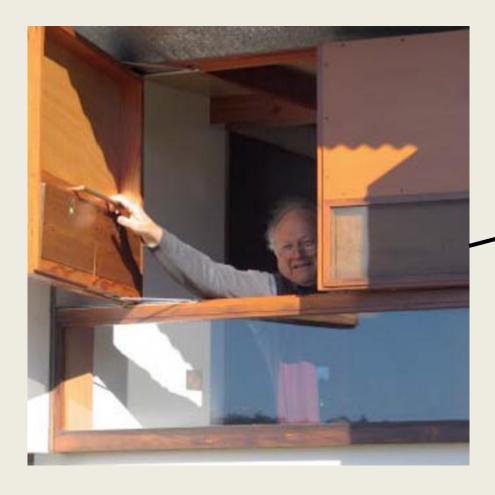

# **External Movable Shading Systems:**Strategy to Scaling-up



# Cutting direct and diffuse solar radiation: Examples of external shutters and movable blinds from many countries



# Shutters and external blinds

 Are used extensively in many places in the world





### Algeria





#### Zambia





#### Australia







# Singapore, Chinatown





Singapore, Malay heritage district



#### **Thailand**







#### **Kuwait**









#### Greece





#### Greece









#### Greece







# **Italy**









#### **France**

Typical 1930-50 steel shutters





USA (Alaska)

United States

# France, Paris



Early 20th century next to 2010



# Switzerland, Zurich





#### Switzerland, central plateau





# Switzerland, Ticino







#### Switzerland





#### **Switzerland**





 detached frame, retrofit



#### Spain, Andalousia

 Max temperature in summer: 42°C





# Spain, Andalousia







# Spain, Andalousia







# Spain, Malaga





# Spain, Balears







# **Portugal**



USA (Alaska)

United States



# Germany







# Argentina, Buenos Aires





#### Mexico





# Cuba, La Habana