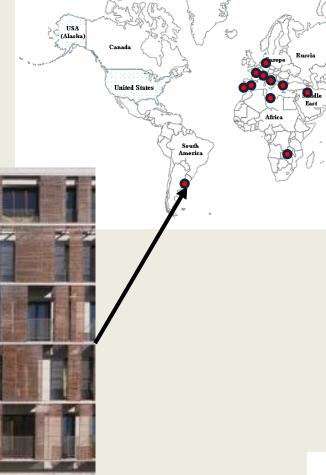

#### Zambia





#### Australia







# Singapore, Chinatown





Singapore, Malay heritage district



#### **Thailand**







#### **Kuwait**









#### Greece





#### Greece









#### Greece







# **Italy**









#### **France**

Typical 1930-50 steel shutters





USA (Alaska)

United States

# France, Paris



Early 20th century next to 2010



# Switzerland, Zurich





#### Switzerland, central plateau





# Switzerland, Ticino







#### Switzerland





#### **Switzerland**





 detached frame, retrofit



#### Spain, Andalousia

 Max temperature in summer: 42°C





# Spain, Andalousia







# Spain, Andalousia







# Spain, Malaga





# Spain, Balears







# **Portugal**



USA (Alaska)

United States



# Germany







# Argentina, Buenos Aires





#### Mexico





# Cuba, La Habana







# Cuba, La Habana





# Cuba, country side



USA (Alaska)

United States



# **Cuba**, Vinales







# **Incomplete inventory of countries using external shutters**