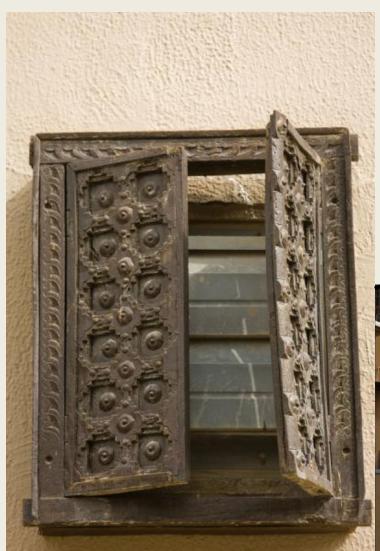

# **External Movable Shading Systems:**Strategy to Scaling-up



# Cutting direct and diffuse solar radiation: Examples of external shutters and movable blinds from many countries



# Shutters and external blinds

 Are used extensively in many places in the world





### Algeria





#### Zambia





#### Australia







# Singapore, Chinatown





Singapore, Malay heritage district



#### **Thailand**







#### **Kuwait**









#### Greece





#### Greece









#### Greece







# **Italy**









#### **France**

Typical 1930-50 steel shutters





USA (Alaska)

United States

# France, Paris



Early 20th century next to 2010



# Switzerland, Zurich





#### Switzerland, central plateau





# Switzerland, Ticino







#### Switzerland





#### **Switzerland**





 detached frame, retrofit



#### Spain, Andalousia

 Max temperature in summer: 42°C





# Spain, Andalousia







# Spain, Andalousia







# Spain, Malaga





# Spain, Balears







# **Portugal**



USA (Alaska)

United States



# Germany







# Argentina, Buenos Aires





#### Mexico





# Cuba, La Habana







# Cuba, La Habana





# Cuba, country side



USA (Alaska)

United States



# **Cuba**, Vinales







#