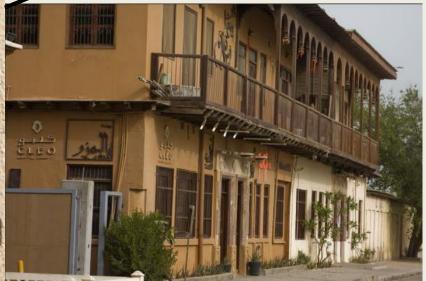

# **External Movable Shading Systems:**Strategy to Scaling-up



# Cutting direct and diffuse solar radiation: Examples of external shutters and movable blinds from many countries



# Shutters and external blinds

 Are used extensively in many places in the world





### Algeria





#### Zambia





#### Australia







# Singapore, Chinatown





Singapore, Malay heritage district



#### **Thailand**







#### **Kuwait**









#### Greece





#### Greece









#### Greece







# **Italy**









#### **France**

Typical 1930-50 steel shutters





USA (Alaska)

United States

# France, Paris



Early 20th century next to 2010



# Switzerland, Zurich





#### Switzerland, central plateau





# Switzerland, Ticino







#### Switzerland





#### **Switzerland**





 detached frame, retrofit



#### Spain, Andalousia

 Max temperature in summer: 42°C





# Spain, Andalousia







# Spain, Andalousia







# Spain, Malaga





# Spain, Balears







# **Portugal**



USA (Alaska)

United States



# Germany







# Argentina, Buenos Aires





#### Mexico





# Cuba, La Habana







# Cuba, La Habana





# Cuba, country side



USA (Alaska)

United States



# **Cuba**, Vinales







# **I