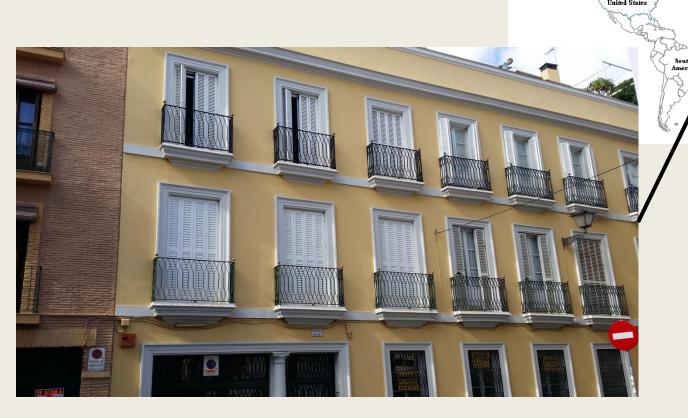

diffuse solar radiation: Examples of external shutters and movable blinds from many countries



# Shutters and external blinds

 Are used extensively in many places in the world





### Algeria





#### Zambia





#### Australia







# Singapore, Chinatown





Singapore, Malay heritage district



#### **Thailand**







#### **Kuwait**









#### Greece





#### Greece









#### Greece







# **Italy**









#### **France**

Typical 1930-50 steel shutters





USA (Alaska)

United States

# France, Paris



Early 20th century next to 2010



# Switzerland, Zurich





#### Switzerland, central plateau





# Switzerland, Ticino







#### Switzerland





#### **Switzerland**





 detached frame, retrofit



#### Spain, Andalousia

 Max temperature in summer: 42°C





# Spain, Andalousia







# Spain, Andalousia







# Spain, Malaga





# Spain, Balears







# **Portugal**



USA (Alaska)

United States



# Germany







# Argentina, Buenos Aires





#### Mexico





# Cuba, La Habana







# Cuba, La Habana





# Cuba, country side



USA (Alaska)

United States



# **Cuba**, Vinales







# **Incomplete inventory of countries using external shutters**