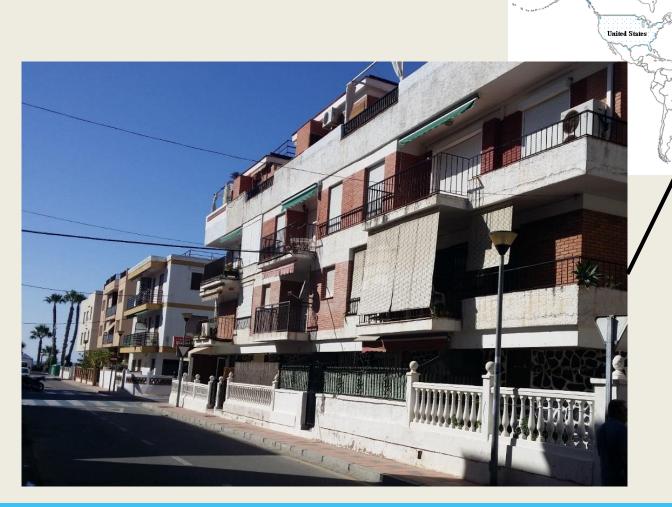

rom many countries



# Shutters and external blinds

 Are used extensively in many places in the world





### Algeria





#### Zambia





#### Australia







# Singapore, Chinatown





Singapore, Malay heritage district



#### **Thailand**







#### **Kuwait**









#### Greece





#### Greece









#### Greece







# **Italy**









#### **France**

Typical 1930-50 steel shutters





USA (Alaska)

United States

# France, Paris



Early 20th century next to 2010



# Switzerland, Zurich





#### Switzerland, central plateau





# Switzerland, Ticino







#### Switzerland





#### **Switzerland**





 detached frame, retrofit



#### Spain, Andalousia

 Max temperature in summer: 42°C





# Spain, Andalousia







# Spain, Andalousia







# Spain, Malaga





# Spain, Balears







# **Portugal**



USA (Alaska)

United States



# Germany







# Argentina, Buenos Aires





#### Mexico





# Cuba, La Habana







# Cuba, La Habana





# Cuba, country side



USA (Alaska)

United States



# **Cuba**, Vinales







# **Incomplete inventory of countries using external shutters**