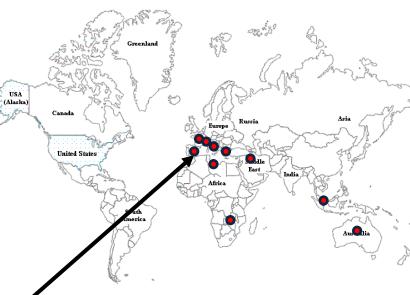

Shutters and external blinds

 Are used extensively in many places in the world





### Algeria





#### Zambia





#### Australia







# Singapore, Chinatown





Singapore, Malay heritage district



#### **Thailand**







#### **Kuwait**









#### Greece





#### Greece









#### Greece







# **Italy**









#### **France**

Typical 1930-50 steel shutters





USA (Alaska)

United States

# France, Paris



Early 20th century next to 2010



# Switzerland, Zurich





#### Switzerland, central plateau





# Switzerland, Ticino







#### Switzerland





#### **Switzerland**





 detached frame, retrofit



#### Spain, Andalousia

 Max temperature in summer: 42°C





# Spain, Andalousia







# Spain, Andalousia







# Spain, Malaga





# Spain, Balears







# **Portugal**



USA (Alaska)

United States



# Germany







# Argentina, Buenos Aires





#### Mexico





# Cuba, La Habana







# Cuba, La Habana





# Cuba, country side



USA (Alaska)

United States



# **Cuba**, Vinales







# **Incomplete inventory of countries using external shutters**