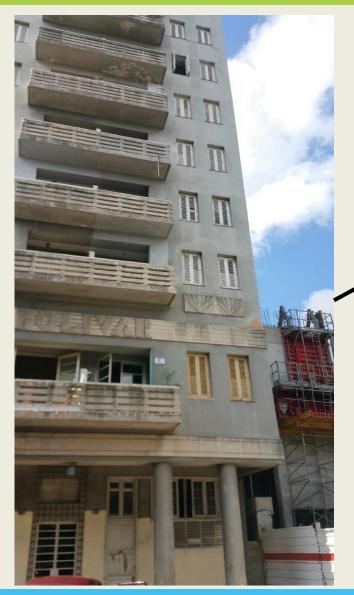

# Singapore, Chinatown





Singapore, Malay heritage district



#### **Thailand**







#### **Kuwait**









#### Greece





#### Greece









#### Greece







# **Italy**









#### **France**

Typical 1930-50 steel shutters





USA (Alaska)

United States

# France, Paris



Early 20th century next to 2010



# Switzerland, Zurich





#### Switzerland, central plateau





# Switzerland, Ticino







#### Switzerland





#### **Switzerland**





 detached frame, retrofit



#### Spain, Andalousia

 Max temperature in summer: 42°C





# Spain, Andalousia







# Spain, Andalousia







# Spain, Malaga





# Spain, Balears







# **Portugal**



USA (Alaska)

United States



# Germany







# Argentina, Buenos Aires





#### Mexico





# Cuba, La Habana







# Cuba, La Habana





# Cuba, country side



USA (Alaska)

United States



# **Cuba**, Vinales







# **Incomplete inventory of countries using external shutters**