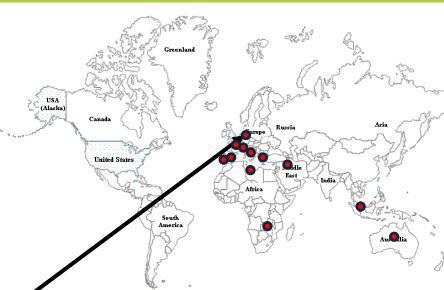

in the world





### Algeria





#### Zambia





#### Australia







# Singapore, Chinatown





Singapore, Malay heritage district



#### **Thailand**







#### **Kuwait**









#### Greece





#### Greece









#### Greece







# **Italy**









#### **France**

Typical 1930-50 steel shutters





USA (Alaska)

United States

# France, Paris



Early 20th century next to 2010



# Switzerland, Zurich





#### Switzerland, central plateau





# Switzerland, Ticino







#### Switzerland





#### **Switzerland**





 detached frame, retrofit



#### Spain, Andalousia

 Max temperature in summer: 42°C





# Spain, Andalousia







# Spain, Andalousia







# Spain, Malaga





# Spain, Balears







# **Portugal**



USA (Alaska)

United States



# Germany







# Argentina, Buenos Aires





#### Mexico





# Cuba, La Habana







# Cuba, La Habana





# Cuba, country side



USA (Alaska)

United States



# **Cuba**, Vinales







# **Incomplete inventory of countries using external shutters**