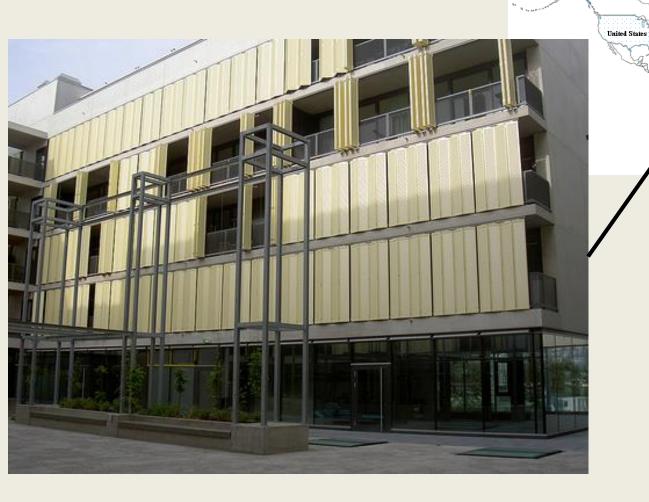

# **External Movable Shading Systems:**Strategy to Scaling-up



# Cutting direct and diffuse solar radiation: Examples of external shutters and movable blinds from many countries



# Shutters and external blinds

 Are used extensively in many places in the world





### Algeria





#### Zambia





#### Australia







# Singapore, Chinatown





Singapore, Malay heritage district



#### **Thailand**







#### **Kuwait**









#### Greece





#### Greece









#### Greece







# **Italy**









#### **France**

Typical 1930-50 steel shutters





USA (Alaska)

United States

# France, Paris



Early 20th century next to 2010



# Switzerland, Zurich





#### Switzerland, central plateau





# Switzerland, Ticino







#### Switzerland





#### **Switzerland**





 detached frame, retrofit



#### Spain, Andalousia

 Max temperature in summer: 42°C





# Spain, Andalousia







# Spain, Andalousia







# Spain, Malaga





# Spain, Balears







# **Portugal**



USA (Alaska)

United States



# Germany







# Argentina, Buenos Aires





#### Mexico





# Cuba, La Habana







# Cuba, La Habana





# Cuba, country side



USA (Alaska)

United States



# **Cuba**, Vinales







# **Incomplete inventory of countries using external shutters**