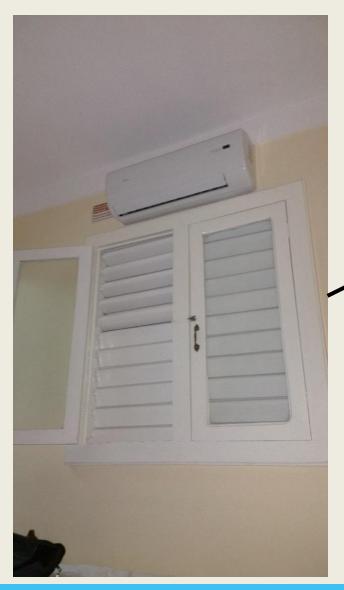

ait**









#### Greece





#### Greece









#### Greece







# **Italy**









#### **France**

Typical 1930-50 steel shutters





USA (Alaska)

United States

# France, Paris



Early 20th century next to 2010



# Switzerland, Zurich





#### Switzerland, central plateau





# Switzerland, Ticino







#### Switzerland





#### **Switzerland**





 detached frame, retrofit



#### Spain, Andalousia

 Max temperature in summer: 42°C





# Spain, Andalousia







# Spain, Andalousia







# Spain, Malaga





# Spain, Balears







# **Portugal**



USA (Alaska)

United States



# Germany







# Argentina, Buenos Aires





#### Mexico





# Cuba, La Habana







# Cuba, La Habana





# Cuba, country side



USA (Alaska)

United States



# **Cuba**, Vinales







# **Incomplete inventory of countries using external shutters**