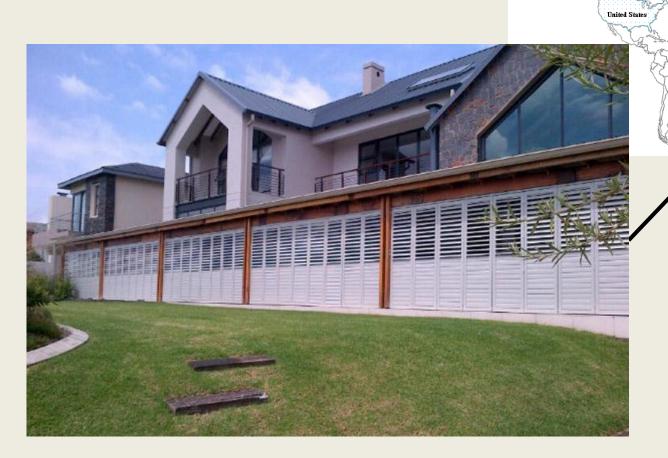

# **External Movable Shading Systems:**Strategy to Scaling-up



# Cutting direct and diffuse solar radiation: Examples of external shutters and movable blinds from many countries



# Shutters and external blinds

 Are used extensively in many places in the world





### Algeria





#### Zambia





#### Australia







# Singapore, Chinatown





Singapore, Malay heritage district



#### **Thailand**







#### **Kuwait**









#### Greece





#### Greece









#### Greece







# **Italy**









#### **France**

Typical 1930-50 steel shutters





USA (Alaska)

United States

# France, Paris



Early 20th century next to 2010



# Switzerland, Zurich





#### Switzerland, central plateau





# Switzerland, Ticino







#### Switzerland





#### **Switzerland**





 detached frame, retrofit



#### Spain, Andalousia

 Max temperature in summer: 42°C





# Spain, Andalousia







# Spain, Andalousia







# Spain, Malaga





# Spain, Balears







# **Portugal**



USA (Alaska)

United States



# Germany







# Argentina, Buenos Aires





#### Mexico