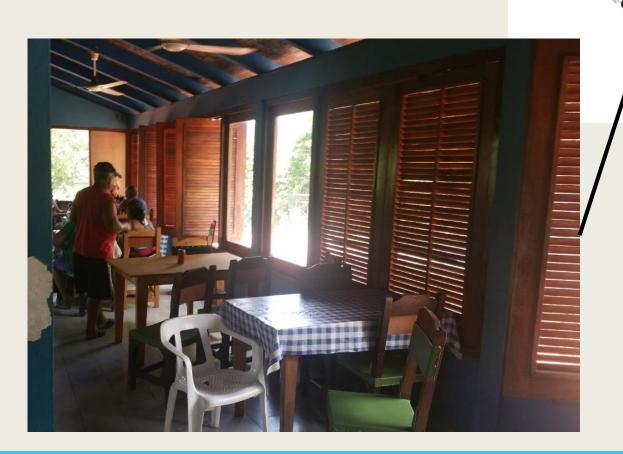

ritage district



#### **Thailand**







#### **Kuwait**









#### Greece





#### Greece









#### Greece







# **Italy**









#### **France**

Typical 1930-50 steel shutters





USA (Alaska)

United States

# France, Paris



Early 20th century next to 2010



# Switzerland, Zurich





#### Switzerland, central plateau





# Switzerland, Ticino







#### Switzerland





#### **Switzerland**





 detached frame, retrofit



#### Spain, Andalousia

 Max temperature in summer: 42°C





# Spain, Andalousia







# Spain, Andalousia







# Spain, Malaga





# Spain, Balears







# **Portugal**



USA (Alaska)

United States



# Germany







# Argentina, Buenos Aires





#### Mexico





# Cuba, La Habana







# Cuba, La Habana





# Cuba, country side



USA (Alaska)

United States



# **Cuba**, Vinales







# **Incomplete inventory of countries using external shutters**