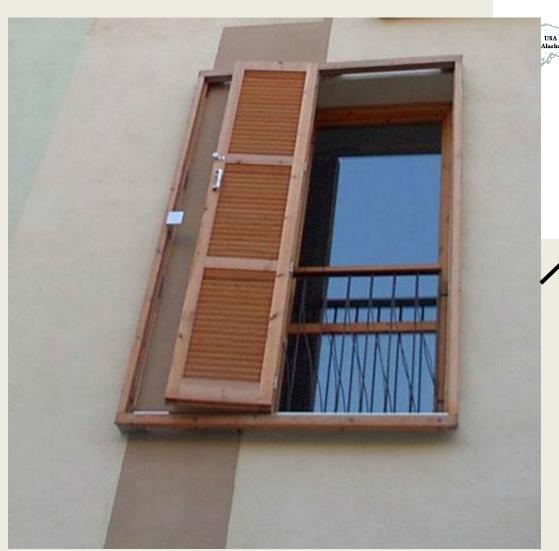

# **External Movable Shading Systems:**Strategy to Scaling-up



# Cutting direct and diffuse solar radiation: Examples of external shutters and movable blinds from many countries



# Shutters and external blinds

 Are used extensively in many places in the world





### Algeria





#### Zambia





#### Australia







# Singapore, Chinatown





Singapore, Malay heritage district



#### **Thailand**







#### **Kuwait**









#### Greece





#### Greece









#### Greece







# **Italy**









#### **France**

Typical 1930-50 steel shutters





USA (Alaska)

United States

# France, Paris



Early 20th century next to 2010



# Switzerland, Zurich





#### Switzerland, central plateau





# Switzerland, Ticino







#### Switzerland





#### **Switzerland**





 detached frame, retrofit



#### Spain, Andalousia

 Max temperature in summer: 42°C





# Spain, Andalousia







# Spain, Andalousia







# Spain, Malaga





# Spain, Balears







# **Portugal**



USA (Alaska)

United States



# Germany







# Argentina, Buenos Aires





#### Mexico





# Cuba, La Habana







# Cuba, La Habana





# Cuba, country side



USA (Alaska)

United States



# **Cuba**, Vinales







# **Incomplete inventory of countries using external shutters**