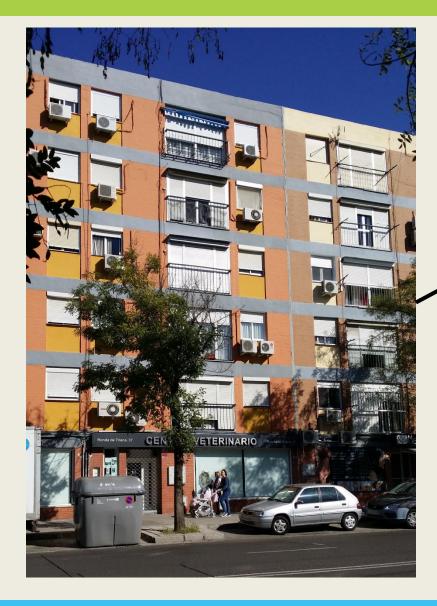

rs and movable blinds from many countries



# Shutters and external blinds

 Are used extensively in many places in the world





### Algeria





#### Zambia





#### Australia







# Singapore, Chinatown





Singapore, Malay heritage district



#### **Thailand**







#### **Kuwait**









#### Greece





#### Greece









#### Greece







# **Italy**









#### **France**

Typical 1930-50 steel shutters





USA (Alaska)

United States

# France, Paris



Early 20th century next to 2010



# Switzerland, Zurich





#### Switzerland, central plateau





# Switzerland, Ticino







#### Switzerland





#### **Switzerland**





 detached frame, retrofit



#### Spain, Andalousia

 Max temperature in summer: 42°C





# Spain, Andalousia







# Spain, Andalousia







# Spain, Malaga





# Spain, Balears







# **Portugal**



USA (Alaska)

United States



# Germany







# Argentina, Buenos Aires





#### Mexico





# Cuba, La Habana







# Cuba, La Habana





# Cuba, country side



USA (Alaska)

United States



# **Cuba**, Vinales







# **Incomplete inventory of countries using external shutters**