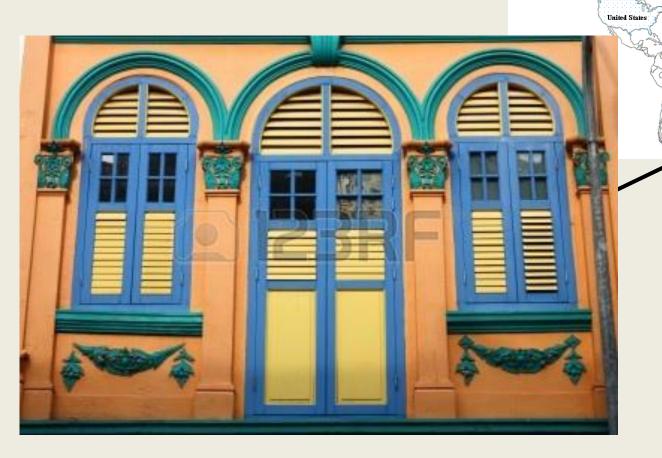

# **External Movable Shading Systems:**Strategy to Scaling-up



# Cutting direct and diffuse solar radiation: Examples of external shutters and movable blinds from many countries



# Shutters and external blinds

 Are used extensively in many places in the world





### Algeria





#### Zambia





#### Australia







# Singapore, Chinatown





Singapore, Malay heritage district



#### **Thailand**







#### **Kuwait**









#### Greece





#### Greece









#### Greece







# **Italy**









#### **France**

Typical 1930-50 steel shutters





USA (Alaska)

United States

# France, Paris



Early 20th century next to 2010



# Switzerland, Zurich





#### Switzerland, central plateau





# Switzerland, Ticino







#### Switzerland





#### **Switzerland**





 detached frame, retrofit



#### Spain, Andalousia

 Max temperature in summer: 42°C





# Spain, Andalousia







# Spain, Andalousia







# Spain, Malaga





# Spain, Balears







# **Portugal**



USA (Alaska)

United States



# Germany







# Argentina, Buenos Aires





#### Mexico





# Cuba, La Habana







# Cuba, La Habana