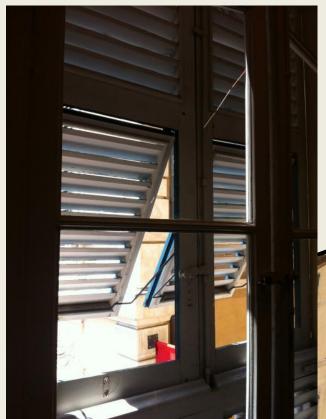

# **External Movable Shading Systems:**Strategy to Scaling-up



# Cutting direct and diffuse solar radiation: Examples of external shutters and movable blinds from many countries



# Shutters and external blinds

 Are used extensively in many places in the world





### Algeria





#### Zambia





#### Australia







# Singapore, Chinatown





Singapore, Malay heritage district



#### **Thailand**







#### **Kuwait**









#### Greece





#### Greece









#### Greece







# **Italy**









#### **France**

Typical 1930-50 steel shutters





USA (Alaska)

United States

# France, Paris



Early 20th century next to 2010



# Switzerland, Zurich





#### Switzerland, central plateau





# Switzerland, Ticino







#### Switzerland





#### **Switzerland**





 detached frame, retrofit



#### Spain, Andalousia

 Max temperature in summer: 42°C





# Spain, Andalousia







# Spain, Andalousia







# Spain, Malaga





# Spain, Balears







# **Portugal**



USA (Alaska)

United States



# Germany







# Argentina, Buenos Aires





#### Mexico





# Cuba, La Habana







# Cuba, La Habana





# Cuba, country side



USA (Alaska)

United States



# **Cuba**, Vinales







# **Incomplete inventory of countries using external shutters**