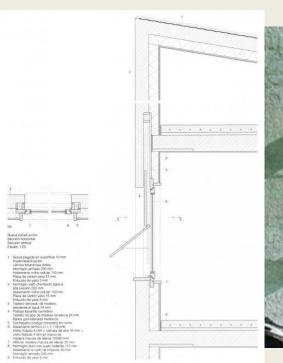

# **External Movable Shading Systems:**Strategy to Scaling-up



# Cutting direct and diffuse solar radiation: Examples of external shutters and movable blinds from many countries



# Shutters and external blinds

 Are used extensively in many places in the world





### Algeria





#### Zambia





#### Australia







# Singapore, Chinatown





Singapore, Malay heritage district



#### **Thailand**







#### **Kuwait**









#### Greece





#### Greece









#### Greece







# **Italy**









#### **France**

Typical 1930-50 steel shutters





USA (Alaska)

United States

# France, Paris



Early 20th century next to 2010



# Switzerland, Zurich





#### Switzerland, central plateau





# Switzerland, Ticino







#### Switzerland





#### **Switzerland**





 detached frame, retrofit



#### Spain, Andalousia

 Max temperature in summer: 42°C





# Spain, Andalousia







# Spain, Andalousia







# Spain, Malaga





# Spain, Balears







# **Portugal**



USA (Alaska)

United States



# Germany







# Argentina, Buenos Aires





#### Mexico





# Cuba, La Habana







# Cuba, La Habana





# Cuba, country side



USA (Alaska)

United States



# **Cuba**, Vinales







# **Incomplete inventory of countries using external shutters**