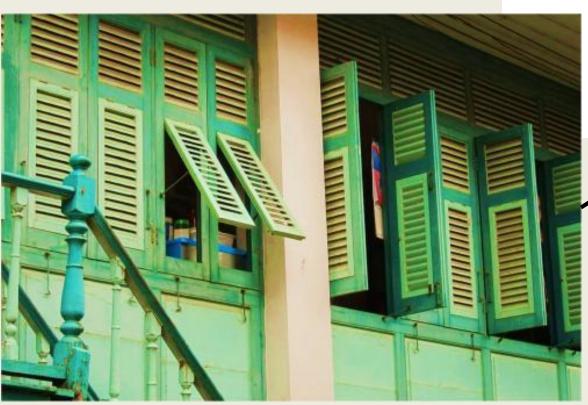

# **External Movable Shading Systems:**Strategy to Scaling-up



# Cutting direct and diffuse solar radiation: Examples of external shutters and movable blinds from many countries



# Shutters and external blinds

 Are used extensively in many places in the world





### Algeria





#### Zambia





#### Australia







# Singapore, Chinatown





Singapore, Malay heritage district



#### **Thailand**







#### **Kuwait**









#### Greece





#### Greece









#### Greece







# **Italy**









#### **France**

Typical 1930-50 steel shutters





USA (Alaska)

United States

# France, Paris



Early 20th century next to 2010



# Switzerland, Zurich





#### Switzerland, central plateau





# Switzerland, Ticino







#### Switzerland





#### **Switzerland**





 detached frame, retrofit



#### Spain, Andalousia

 Max temperature in summer: 42°C





# Spain, Andalousia







# Spain, Andalousia







# Spain, Malaga





# Spain, Balears







# **Portugal**



USA (Alaska)

United States



# Germany







# Argentina, Buenos Aires





#### Mexico





# Cuba, La Habana







# Cuba, La Habana





# Cuba, country side



USA (Alaska)

United States



# **C