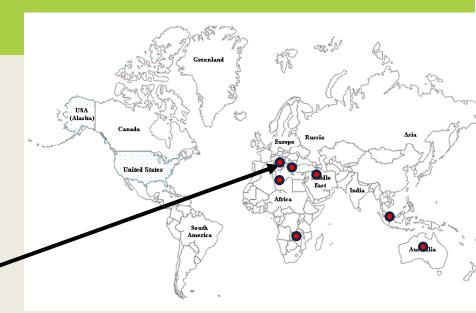

# **External Movable Shading Systems:**Strategy to Scaling-up



# Cutting direct and diffuse solar radiation: Examples of external shutters and movable blinds from many countries



# Shutters and external blinds

 Are used extensively in many places in the world





### Algeria





#### Zambia





#### Australia







# Singapore, Chinatown





Singapore, Malay heritage district



#### **Thailand**







#### **Kuwait**









#### Greece





#### Greece









#### Greece







# **Italy**









#### **France**

Typical 1930-50 steel shutters





USA (Alaska)

United States

# France, Paris



Early 20th century next to 2010



# Switzerland, Zurich





#### Switzerland, central plateau





# Switzerland, Ticino







#### Switzerland





#### **Switzerland**





 detached frame, retrofit



#### Spain, Andalousia

 Max temperature in summer: 42°C





# Spain, Andalousia







# Spain, Andalousia







# Spain, Malaga





# Spain, Balears







# **Portugal**



USA (Alaska)

United States



# Germany







# Argentina, Buenos Aires





#### Mexico





# Cuba, La Habana







# Cuba, La Habana





# Cuba, country side



USA (Alaska)

United States



# **Cuba**, Vinales







# **Incomplete inventory of countries using external shutters**