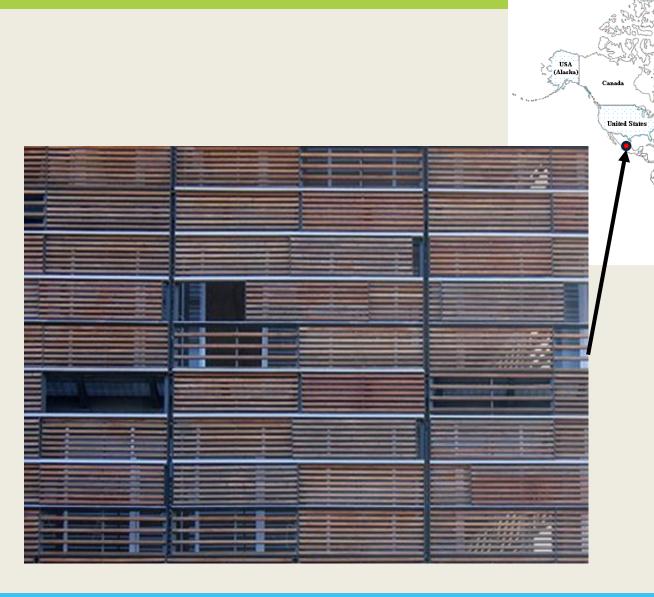

#### Australia







# Singapore, Chinatown





Singapore, Malay heritage district



#### **Thailand**







#### **Kuwait**









#### Greece





#### Greece









#### Greece







# **Italy**









#### **France**

Typical 1930-50 steel shutters





USA (Alaska)

United States

# France, Paris



Early 20th century next to 2010



# Switzerland, Zurich





#### Switzerland, central plateau





# Switzerland, Ticino







#### Switzerland





#### **Switzerland**





 detached frame, retrofit



#### Spain, Andalousia

 Max temperature in summer: 42°C





# Spain, Andalousia







# Spain, Andalousia







# Spain, Malaga





# Spain, Balears







# **Portugal**



USA (Alaska)

United States



# Germany







# Argentina, Buenos Aires





#### Mexico





# Cuba, La Habana







# Cuba, La Habana





# Cuba, country side



USA (Alaska)

United States



# **Cuba**, Vinales







# **Incomplete inventory of countries using external shutters**