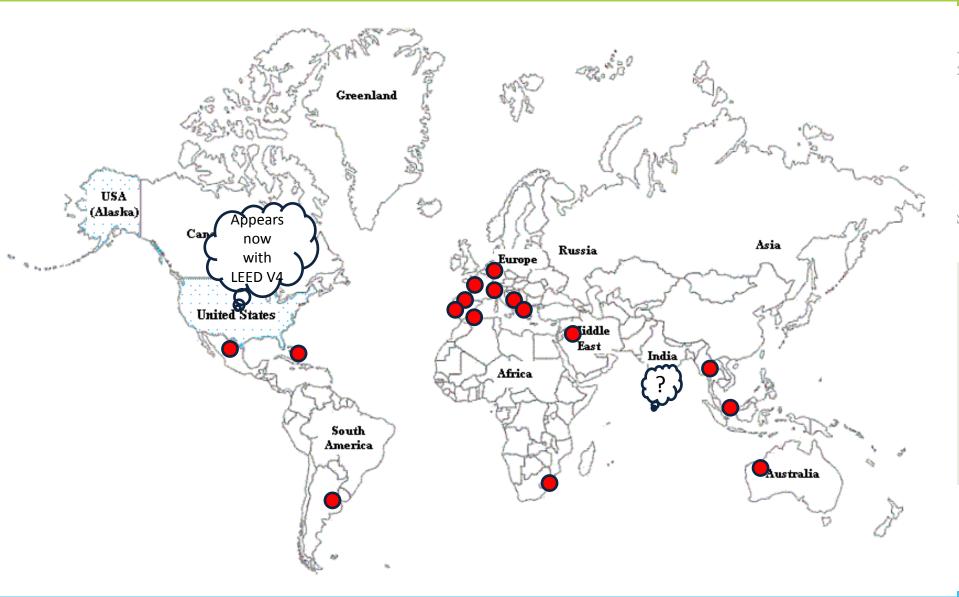

# **Italy**









#### **France**

Typical 1930-50 steel shutters





USA (Alaska)

United States

# France, Paris



Early 20th century next to 2010



# Switzerland, Zurich





#### Switzerland, central plateau





# Switzerland, Ticino







#### Switzerland





#### **Switzerland**





 detached frame, retrofit



#### Spain, Andalousia

 Max temperature in summer: 42°C





# Spain, Andalousia







# Spain, Andalousia







# Spain, Malaga





# Spain, Balears







# **Portugal**



USA (Alaska)

United States



# Germany







# Argentina, Buenos Aires





#### Mexico





# Cuba, La Habana







# Cuba, La Habana





# Cuba, country side



USA (Alaska)

United States



# **Cuba**, Vinales







# **Incomplete inventory of countries using external shutters**