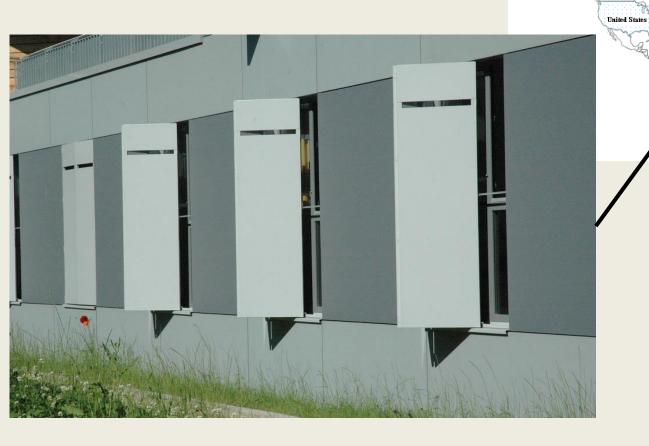

# **External Movable Shading Systems:**Strategy to Scaling-up



# Cutting direct and diffuse solar radiation: Examples of external shutters and movable blinds from many countries



# Shutters and external blinds

 Are used extensively in many places in the world





### Algeria





#### Zambia





#### Australia







# Singapore, Chinatown





Singapore, Malay heritage district



#### **Thailand**







#### **Kuwait**









#### Greece





#### Greece









#### Greece







# **Italy**









#### **France**

Typical 1930-50 steel shutters





USA (Alaska)

United States

# France, Paris



Early 20th century next to 2010



# Switzerland, Zurich





#### Switzerland, central plateau





# Switzerland, Ticino







#### Switzerland





#### **Switzerland**





 detached frame, retrofit



#### Spain, Andalousia

 Max temperature in summer: 42°C





# Spain, Andalousia







# Spain, Andalousia







# Spain, Malaga





# Spain, Balears







# **Portugal**



USA (Alaska)

United States



# Germany







# Argentina, Buenos Aires





#### Mexico





# Cuba, La Habana







# Cuba, La Habana





# Cuba, country side



USA (Alaska)

United States



# **Cuba**, Vinales







# **Incomplete inventory of countries using external shutters**