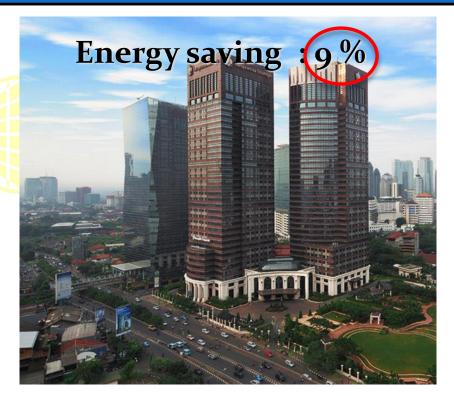

(KWH/m2.yr)

Building here are not efficient yet !!!

### **Total Certified Green Building**

| Nama Provok              | NI A (m2) | Energy | y Saving   | CO2 Reduction (Ton) |  |
|--------------------------|-----------|--------|------------|---------------------|--|
| Nama Proyek              | NLA (m2)  | %      | KWH/year   |                     |  |
| New Building (Certified) | 93,038    | 35,0%  | 10,265,259 | 9,146               |  |
| Existing Building        | 421,209   | 11.2%  | 14,565,148 | 12,978              |  |
| TOTAL                    | 514,247   | 19.3%  | 24,830,406 | 22,124              |  |