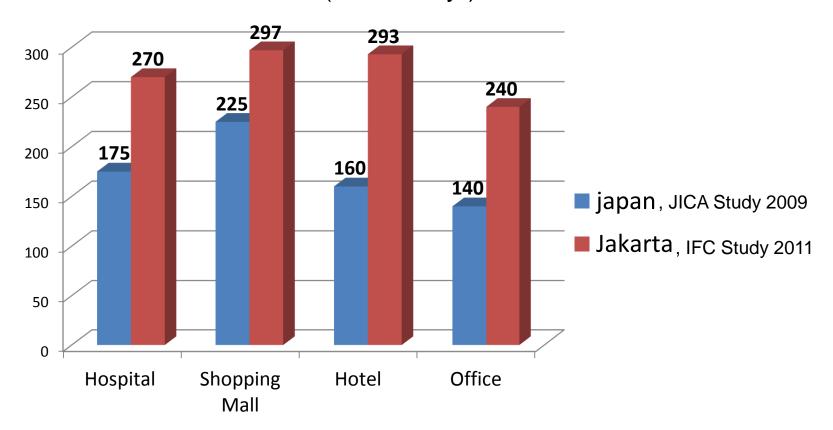

| Very Good | 55 % |  |  |  |
| Excellent | 70 % |  |  |  |

| LEED      |      |  |  |
|-----------|------|--|--|
| Certified | 37 % |  |  |
| Silver    | 46 % |  |  |
| Gold      | 55 % |  |  |
| Platinum  | 72 % |  |  |

| Green Mark |      |  |  |
|------------|------|--|--|
| Certified  | 36 % |  |  |
| Gold       | 54 % |  |  |
| Gold Plus  | 61 % |  |  |
| Platinum   | 65 % |  |  |

| GREENSHIP |      |  |  |  |
|-----------|------|--|--|--|
| Bronze    | 35 % |  |  |  |
| Silver    | 46 % |  |  |  |
| Gold      | 57 % |  |  |  |
| Platinum  | 73 % |  |  |  |



| Permen PU<br>No.2/2018 |      |  |  |
|------------------------|------|--|--|
| Pratama                | 70 % |  |  |
| Madya                  | 75 % |  |  |
| Utama                  | 85 % |  |  |











(KWH/m2.yr)



Building here are not efficient yet !!!



















#### **GBCI CERTIFICATION**

GREENSHIP for New Building (NB)

Design Recognition : 25 Projects

• Final Assessment (Certified) : 24 Projects

• GREENSHIP for Existing Building (EB)

• Design Recognition : (this step is N/A)

• Final Assessment (Certified) : 11 Projects

#### **Resume:**

• Registered Prospect : 74 Projects

• Final Certified : 35 Projects







### **Total Certified Green Building**



| Nama Provok              | NI A (m2) | Energy | y Saving   | CO2 Reduction (Ton) |  |
|--------------------------|-----------|--------|------------|---------------------|--|
| Nama Proyek              | NLA (m2)  | %      | KWH/year   |                     |  |
| New Building (Certified) | 93,038    | 35,0%  | 10,265,259 | 9,146