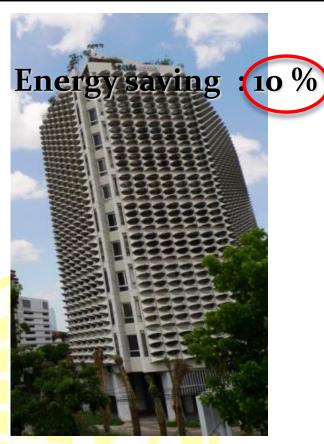

(KWH/m2.yr)

Building here are not efficient yet !!!

### **Total Certified Green Building**

| Nama Provok              | NI A (m2) | Energy | y Saving   | CO2 Reduction (Ton) |  |
|--------------------------|-----------|--------|------------|---------------------|--|
| Nama Proyek              | NLA (m2)  | %      | KWH/year   |                     |  |
| New Building (Certified) | 93,038    | 35,0%  | 10,265,259 | 9,146               |  |
| Existing Building        | 421,209   | 11.2%  | 14,565,148 | 12,978              |  |
| TOTAL                    | 514,247   | 19.3%  | 24,830,406 | 22,124              |  |