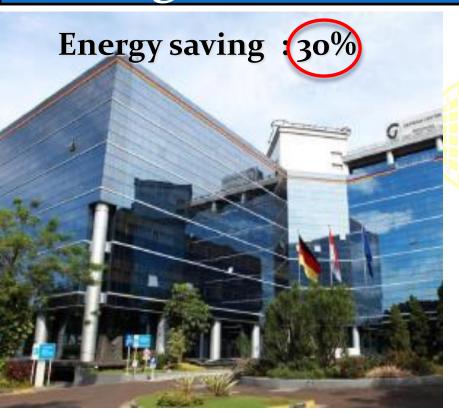

(KWH/m2.yr)

Building here are not efficient yet !!!

### **Total Certified Green Building**

| Nama Provok              | NI A (m2) | Energy | y Saving   | CO2 Reduction (Ton) |  |
|--------------------------|-----------|--------|------------|---------------------|--|
| Nama Proyek              | NLA (m2)  | %      | KWH/year   |                     |  |
| New Building (Certified) | 93,038    | 35,0%  | 10,265,259 | 9,146               |  |
| Existing Building        | 421,209   | 11.2%  | 14,565,148 | 12,978              |  |
| TOTAL                    | 514,247   | 19.3%  | 24,830,406 | 22,124              |  |