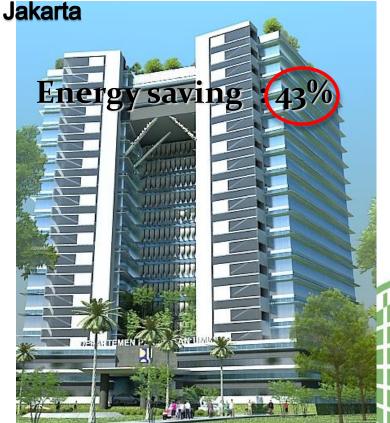

### **Total Certified Green Building**

| Nama Provok              | NI A (m2) | Energy | y Saving   | CO2 Reduction (Ton) |  |
|--------------------------|-----------|--------|------------|---------------------|--|
| Nama Proyek              | NLA (m2)  | %      | KWH/year   |                     |  |
| New Building (Certified) | 93,038    | 35,0%  | 10,265,259 | 9,146               |  |
| Existing Building        | 421,209   | 11.2%  | 14,565,148 | 12,978              |  |
| TOTAL                    | 514,247   | 19.3%  | 24,830,406 | 22,124              |  |