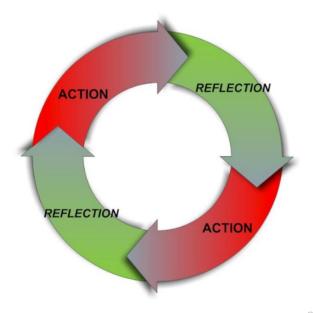

# **Applying your learning**

- How will you apply your learning back in your workplace?
- How will know that what you have done has been successful?

### **Continuing your learning**

- Identify 1 topic or issue from this training that you would like to learn more about.
- What can you do to continue your learning on this topic or issue?
- Who and what can help you with your learning?

#### Continuing your learning after this training

 We haven't been able to cover everything in a few days but we can point you in the direction of further support and resources!

www.iea.org