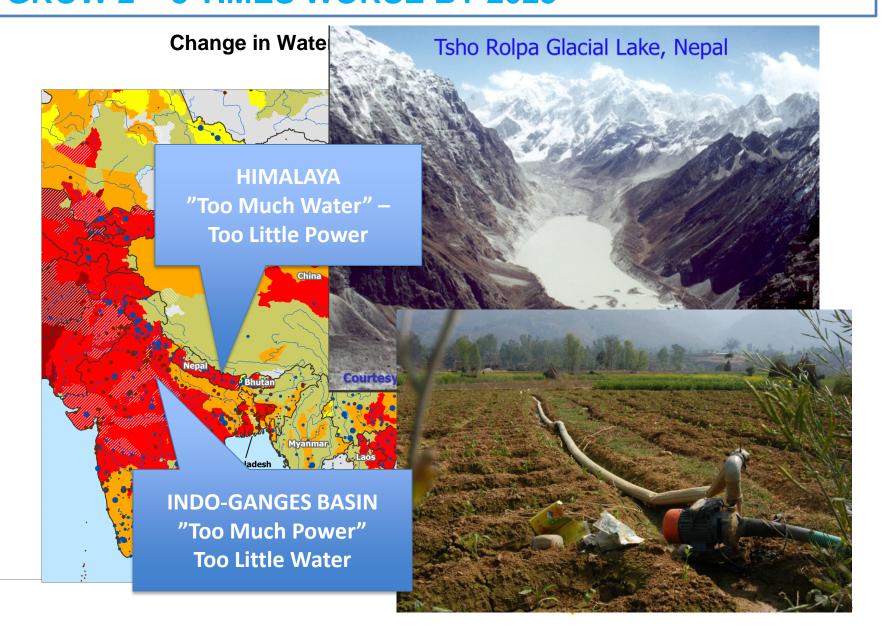

# God created the World... The rest is made in China! Dr Mats Eriksson

Director, Climate Change and Water Stockholm International Water Institute



## Asia = the manufacturing basket of the world

# By 2050 140% more water is needed for Electricity production!

370% of this in BRIICS countries 370% in developing countries



# 19% of power plant design capacity in this region is located in areas of water stress concern

#### **Baseline Water Stress and Power Plants**



# 55% of POWER CAPACITY WILL SEE WATER STRESS GROW 2 – 8 TIMES WORSE BY 2025



### **Discussion Points**

Policy responses:

Regional Dimension necessary to promote!
Power Pools
Accurate pricing of Energy and Water!

- Who Pays Who Benefits:
   Non-action = Poor People Pay!
- Institutional Links and Coordination:
   Public-Private-Partnership (PPP) needed!
- Sharing best practices:
   Use Existing Forum's Cross sector boundaries!
   Attend World Water Week in Stockholm!



## WWW 2014