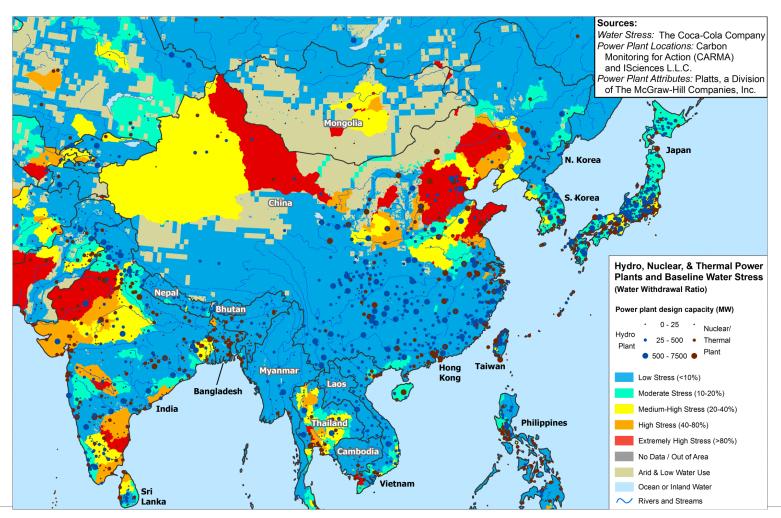

# 19% of power plant design capacity in this region is located in areas of water stress concern

#### **Baseline Water Stress and Power Plants**