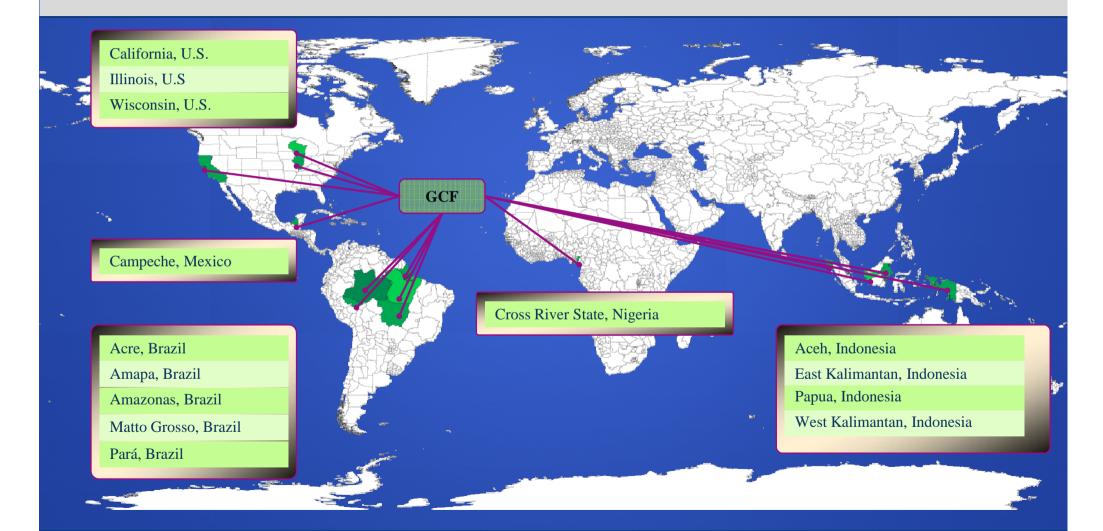

Now LED BY 16 states/provinces from Brazil, Indonesia, Mexico, Nigeria, and the United States, representing "early mover" REDD states

Substantial share (approx. 1/3) of the world's tropical forests in GCF states/provinces

#### **GCF States**