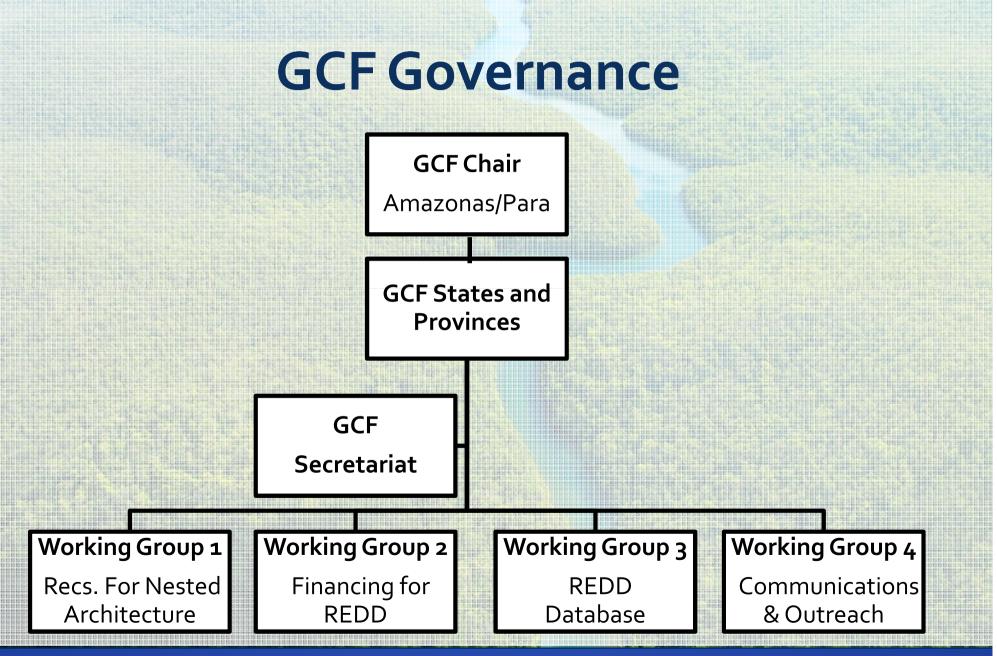

## **GCF Objectives**

- 1. Link key tropical forest states with U.S. states developing subnational GHG compliance systems
- Build capacity (legal, institutional, technical & scientific) to generate high quality offsets from REDD
  - Develop recommendations for bringing REDD and other forest carbon activities into climate policy
    - Move into the "proof of concept" stage to bring REDD into existing and emerging GHG compliance systems

## **GCF Next Steps for 2010**

- Develop GCF design recommendations for subnational REDD frameworks
- Secure financing for GCF member states and provinces
- **Create and publish GCF knowledge database**
- Develop communications strategy & enhancement of stakeholder involvement in GCF process