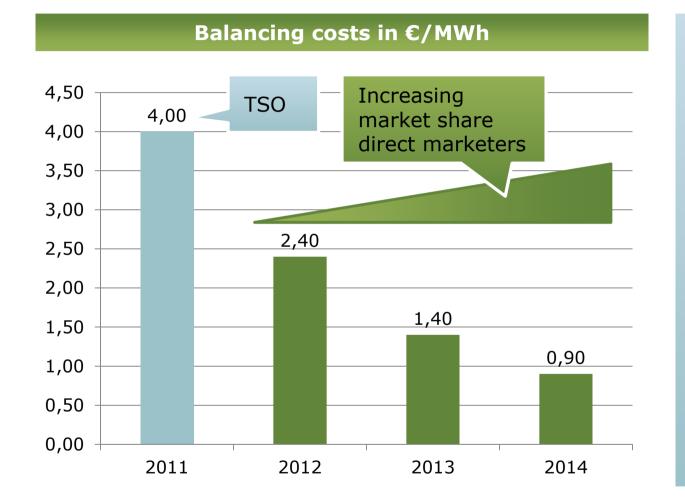

## ... that show in a decline of balancing costs

- TSOs were historically restricted to day ahead marketing of renewable production
- TSOs marketed by generating balancing costs of around 4 €/MWh
- Today the average direct marketer realises costs of around 1 €/MWh

#### Moving closer to efficient market price