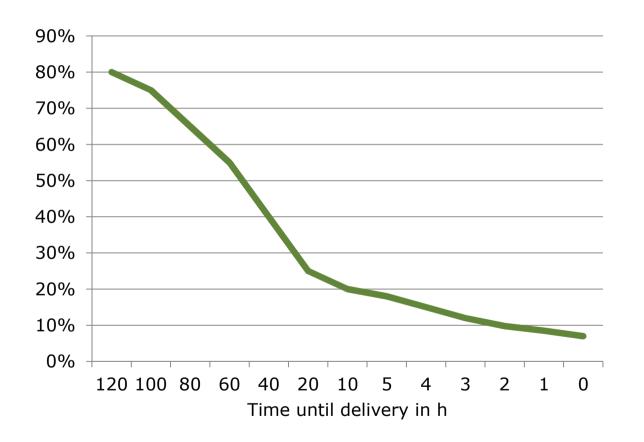

### **Better forecasts lead to lower costs ...**

#### Forecast error by time until delivery in %

- Today the production prognosis has more than 90% accuracy 1 hour before delivery
- Gate closure before delivery will be reduced to 30 minutes in 2015<sup>(1)</sup>
- Renewable index future on German renewable production will be tradeable starting this year on both Nasdaq OMX and EEX

(1) According to EPEX Spot Source: GG March 2015