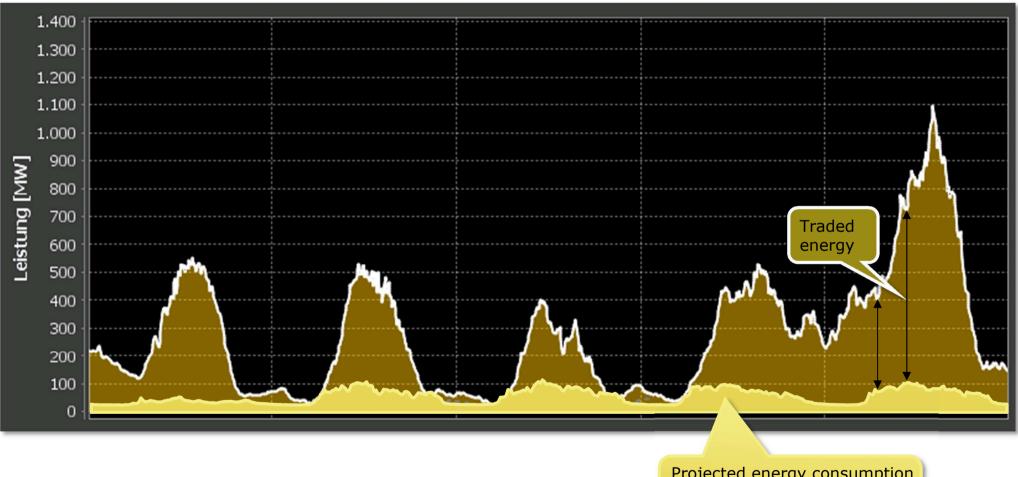

## Matching of consumption profile with production profile possible using market access for differences

Projected energy consumption end consumers with ~500 k customers (illustrative) GRUND GRÜN