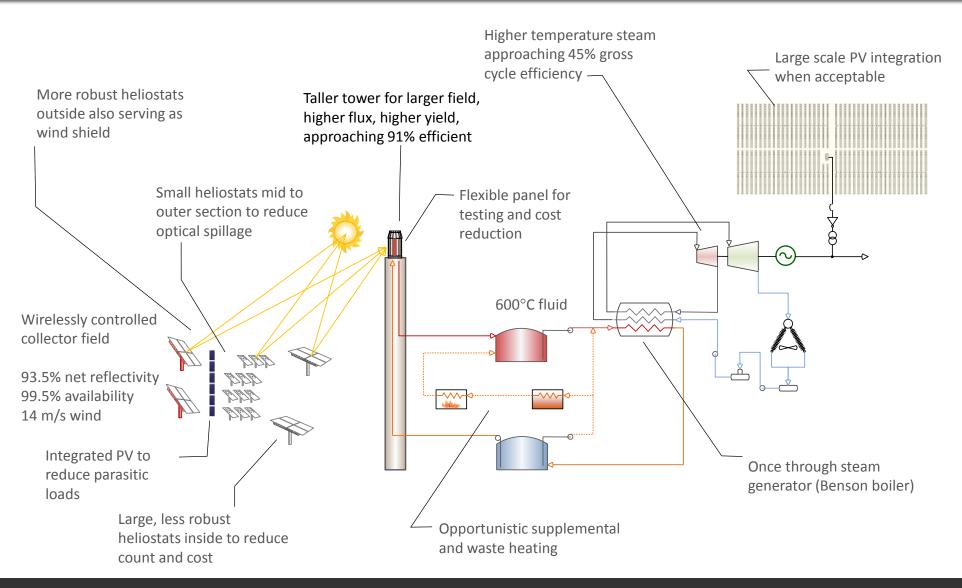

### **SOLARRESERVE**





### Crescent Dunes 110 MW Solar Energy Project



#### Future SolarReserve Plant Configuration



## World's First Combined CSP and PV Solar Park

Lesedi, Jasper and Redstone Power Projects



## Copiapó – Project Highlights

Combined CSP + PV System Provides Reliable and Cost Effective Baseload Power



- Location: Copiapó, Atacama Region of Chile on the SIC transmission system.
- Technology: SolarReserve's proprietary CSP tower technology with Molten Salt Thermal Energy Storage combined with solar photovoltaics (PV).
- Project Details: Two 130 megawatt (MW) solar thermal towers with energy storage, combined with 150 MWs of PV – resulting in 260 MW of continuous output.

- Baseload Power: Operates at capacity factor & availability percentage equal to that of coal fired power plant.
- **Electricity Production:** 260 MW's of firm baseload (24/7) power delivering more than 1,700 gigawa