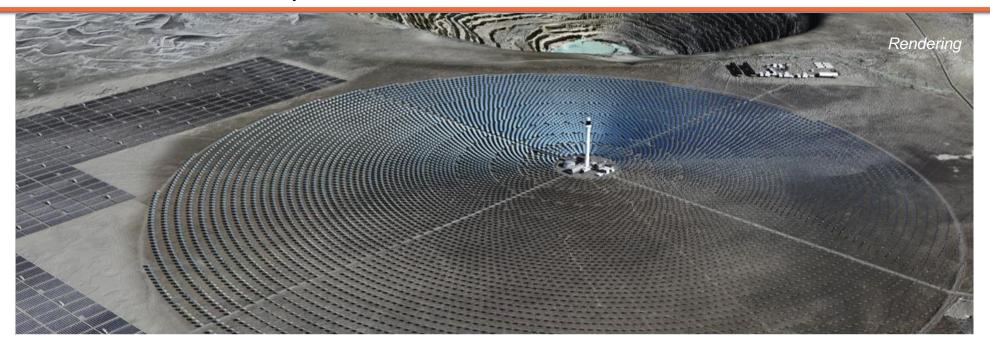

## Copiapó – Project Highlights

Combined CSP + PV System Provides Reliable and Cost Effective Baseload Power

- Location: Copiapó, Atacama Region of Chile on the SIC transmission system.
- Technology: SolarReserve's proprietary CSP tower technology with Molten Salt Thermal Energy Storage combined with solar photovoltaics (PV).
- Project Details: Two 130 megawatt (MW) solar thermal towers with energy storage, combined with 150 MWs of PV – resulting in 260 MW of continuous output.

- Baseload Power: Operates at capacity factor & availability percentage equal to that of coal fired power plant.
- **Electricity Production:** 260 MW's of firm baseload (24/7) power delivering more than 1,700 gigawatt hours annually, powering the equivalent of 560,000 homes.
- **Storage:** 14 hours of full load electricity generation.
- Financial Close: Expected mid-2016.