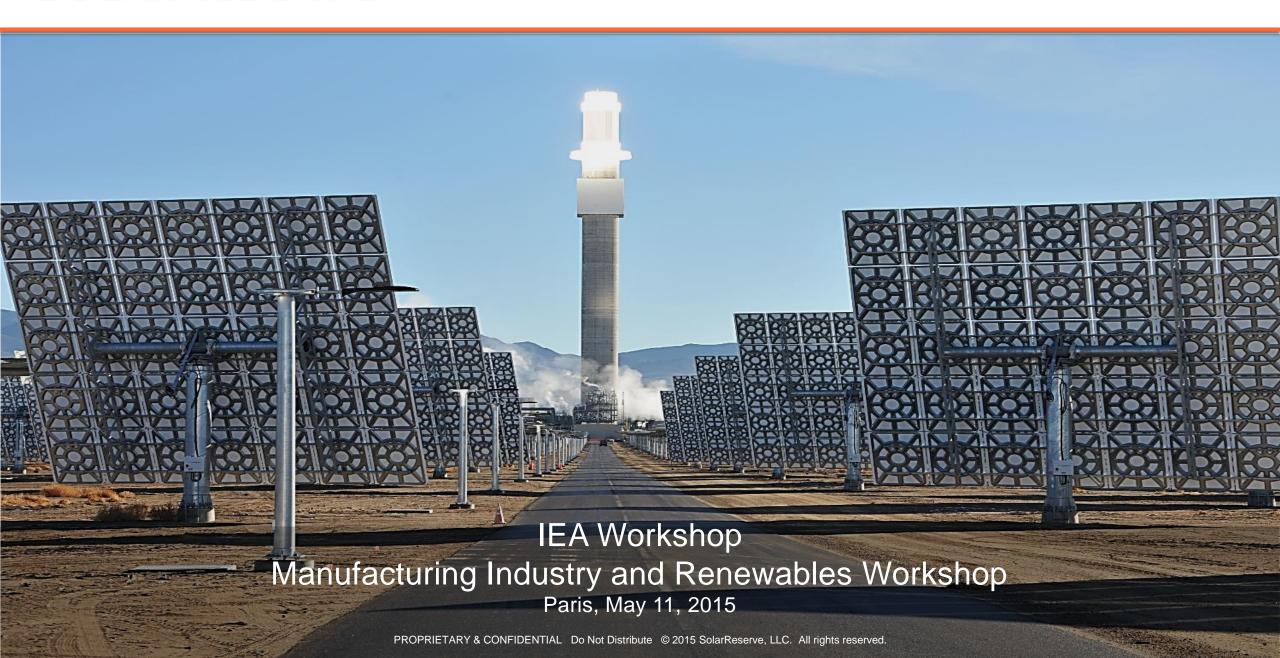

### **SOLARRESERVE**





### Crescent Dunes 110 MW Solar Energy Project



#### Future SolarReserve Plant Configuration



## World's First Combined CSP and PV Solar Park

Lesedi, Jasper and Redstone Power Projects



## Copiapó – Project Highlights

Combined CSP + PV System Provides Reliable and Cost Effective Baseload Power



- Location: Copiapó, Atacama Region of Chile on the SIC transmission system.
- Technology: SolarReserve's proprietary CSP tower technology with Molten Salt Thermal Energy Storage combined with solar photovoltaics (PV).
- Project Details: Two 130 megawatt (MW) solar thermal towers with energy storage, combined with 150 MWs of PV – resulting in 260 MW of continuous output.

- Baseload Power: Operates at capacity factor & availability percentage equal to that of coal fired power plant.
-