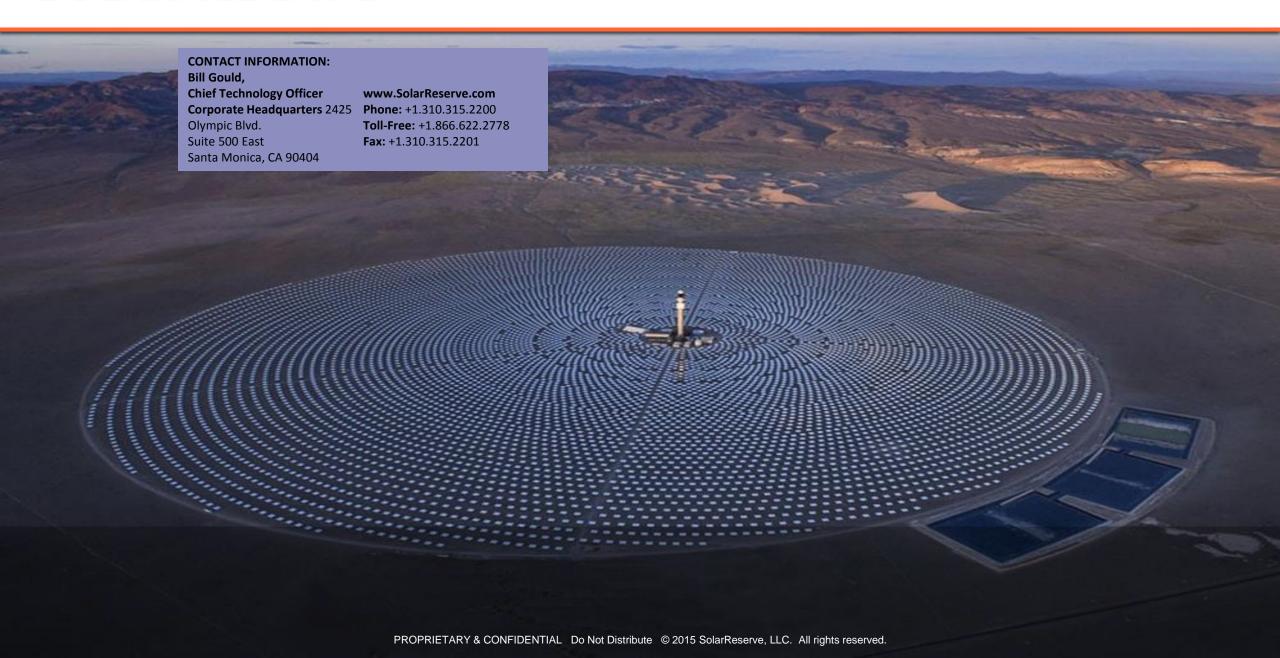

h Molten Salt Thermal Energy Storage combined with solar photovoltaics (PV).
- Project Details: One 130 megawatt (MW) solar thermal tower with energy storage, combined with 120 MWs of PV – resulting in 120 MW of continuous output.

- Baseload Power: Operates at capacity factor & availability percentage equal to that of coal fired power plant.
- Electricity Production: 120 MW's of firm baseload (24/7) power delivering more than 900 gigawatt hours annually.
- **Storage:** 14 hours of full load electricity generation.
- Financial Close: Expected late 2016.

## SolarReserve's Advanced Development Projects in Latin America



#### Global Reach Across Six Continents

Development portfolio of 6.6 gigawatts across the world's most attractive, high growth renewable markets



## **SOLARRESERVE®**