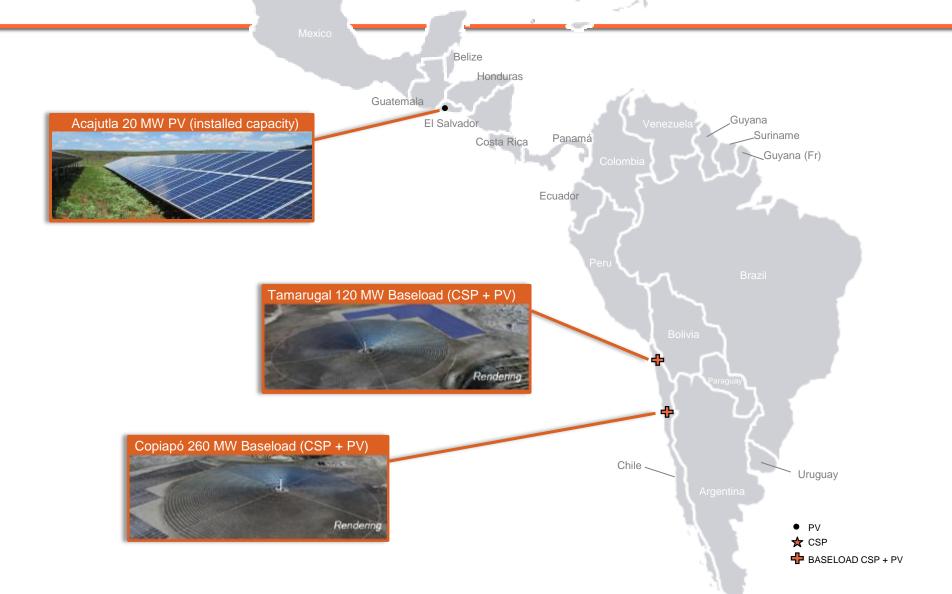

## SolarReserve's Advanced Development Projects in Latin America

## Copiapó – Project Highlights

Combined CSP + PV System Provides Reliable and Cost Effective Baseload Power

- Location: Copiapó, Atacama Region of Chile on the SIC transmission system.
- Technology: SolarReserve's proprietary CSP tower technology with Molten Salt Thermal Energy Storage combined with solar photovoltaics (PV).
- Project Details: Two 130 megawatt (MW) solar thermal towers with energy storage, combined with 150 MWs of PV – resulting in 260 MW of continuous output.

- Baseload Power: Operates at capacity factor & availability percentage equal to that of coal fired power plant.
- **Electricity Production:** 260 MW's of firm baseload (24/7) power delivering more than 1,700 gigawatt hours annually, powering the equivalent of 560,000 homes.
- **Storage:** 14 hours of full load electricity generation.
- Financial Close: Expected mid-2016.

# Tamarugal Phase 1 (of 3 Phases) – Project Highlights

- Location: Tarapaca Region of Chile on the SING (northern) transmission system.
- Technology: SolarReserve's proprietary CSP tower technology with Molten Salt Thermal Energy Storage combined with solar photovoltaics (PV).
- Project Details: One 130 megawatt (MW) solar thermal tower with energy storage, combined with 120 MWs of PV – resulting in 120 MW of continuous output.

- Baseload Power: Operates at capacity factor & availability percentage equal to that of coal fired power plant.
- Electricity Production: 120 MW's of firm baseload (24/7) power delivering more than 900 gigawatt hours annually.
- **Storage:** 14 hours of full load electricity generation.
- Financial Close: Expected late 2016.