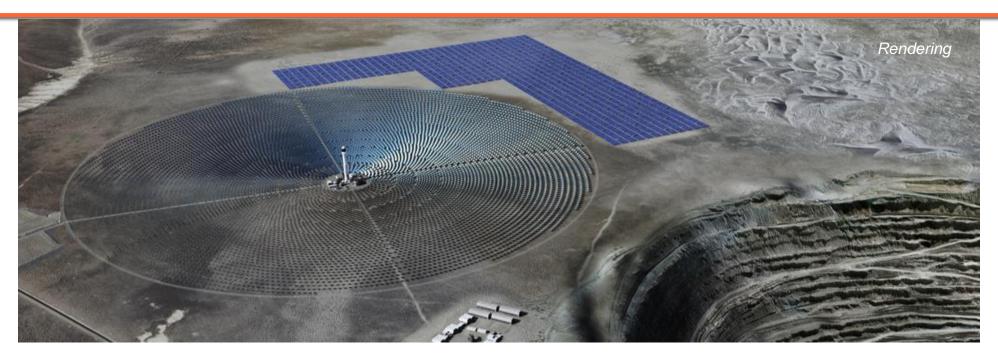

# Tamarugal Phase 1 (of 3 Phases) – Project Highlights

- Location: Tarapaca Region of Chile on the SING (northern) transmission system.
- Technology: SolarReserve's proprietary CSP tower technology with Molten Salt Thermal Energy Storage combined with solar photovoltaics (PV).
- Project Details: One 130 megawatt (MW) solar thermal tower with energy storage, combined with 120 MWs of PV – resulting in 120 MW of continuous output.

- Baseload Power: Operates at capacity factor & availability percentage equal to that of coal fired power plant.
- Electricity Production: 120 MW's of firm baseload (24/7) power delivering more than 900 gigawatt hours annually.
- **Storage:** 14 hours of full load electricity generation.
- Financial Close: Expected late 2016.