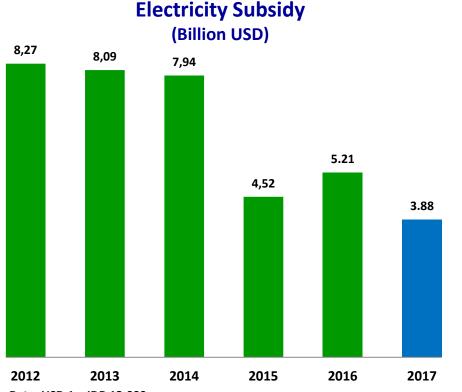

MINISTRY OF ENERGY AND MINERAL RESOURCES, REPUBLIC OF INDONESIA DIRECTORATE GENERAL OF ELECTRICITY

## **ELECTRICITY SUBSIDY REFORM IN INDONESIA**

Paris, 13 October 2016



ESDM for People's Welfare

## **ELECTRICITY SUBSIDY IN INDONESIA**



#### Subsidized Electricity Consumption (TWh)



#### **2017 Electricity Sales**

Rate: USD 1 = IDR 13.000

#### Gradual subsidy revoke for wealthy consumers:

- 2013 : 4 consumer classes are excluded from subsidy.
- 2014 : 8 more consumer classes are excluded from subsidy.
- 2015 : Tariff adjustment is applied to 12 classes of consumers.
- 2017 : The wealthy residential 900 VA consumers are excluded from subsidy



## **ENERGY MIX FOR POWER GENERATION**



# **COMPOSITION OF ELECTRICITY SALES 2015**

#### **Composition of Customer**

**Composition of Sales** 

**Composition of Revenue** 







| Sector      | Number of<br>Customer | %    | Sales<br>(TWh) | %    | Revenue<br>(Rp. Trillion) | %    |
|-------------|-----------------------|------|----------------|------|-------------------