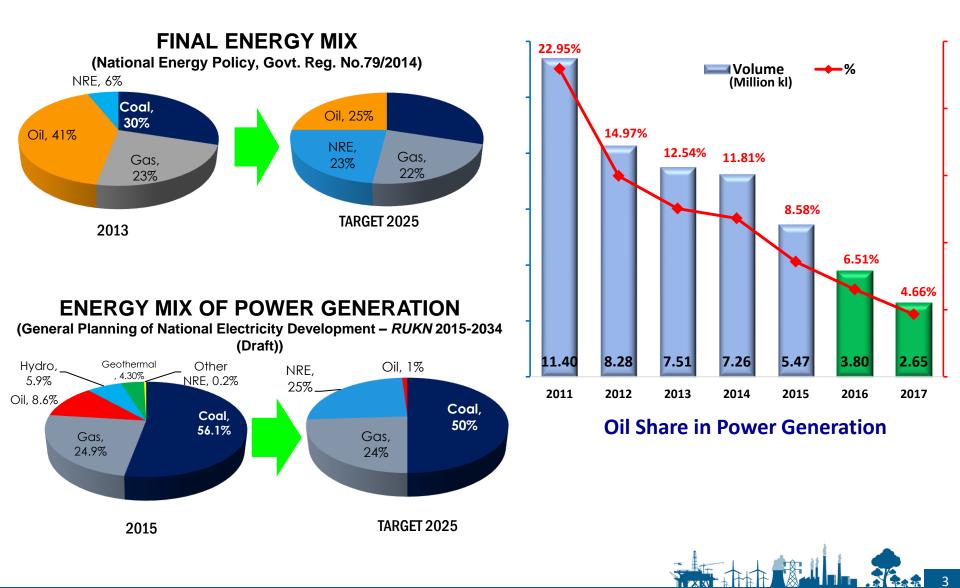

MINISTRY OF ENERGY AND MINERAL RESOURCES, REPUBLIC OF INDONESIA DIRECTORATE GENERAL OF ELECTRICITY

## **ELECTRICITY SUBSIDY REFORM IN INDONESIA**

Paris, 13 October 2016



ESDM for People's Welfare

## **ELECTRICITY SUBSIDY IN INDONESIA**



#### Subsidized Electricity Consumption (TWh)



#### **2017 Electricity Sales**

Rate: USD 1 = IDR 13.000

#### Gradual subsidy revoke for wealthy consumers:

- 2013 : 4 consumer classes are excluded from subsidy.
- 2014 : 8 more consumer classes are excluded from subsidy.
- 2015 : Tariff adjustment is applied to 12 classes of consumers.
- 2017 : The wealthy residential 900 VA consumers are excluded from subsidy



## **ENERGY MIX FOR POWER GENERATION**



# **COMPOSITION OF ELECTRICITY SALES 2015**

#### **Composition of Customer**

**Composition of Sales** 

**Composition of Revenue** 







| Sector      | Number of<br>Customer | %    | Sales<br>(TWh) | %    | Revenue<br>(Rp. Trillion) | %    |
|-------------|-----------------------|------|----------------|------|---------------------------|------|
| Social      | 1,322,160             | 2%   | 5.89           | 3%   | 4.80                      | 2%   |
| Residential | 56,310,881            | 93%  | 87.97          | 43%  | 73.73                     | 35%  |
| Business    | 2,763,873             | 4%   | 35.20          | 18%  | 45.35                     | 22%  |
| Industry    | 62,924                | 0%   | 63.53          | 32%  | 73.11                     | 35%  |
| Government  | 341,0