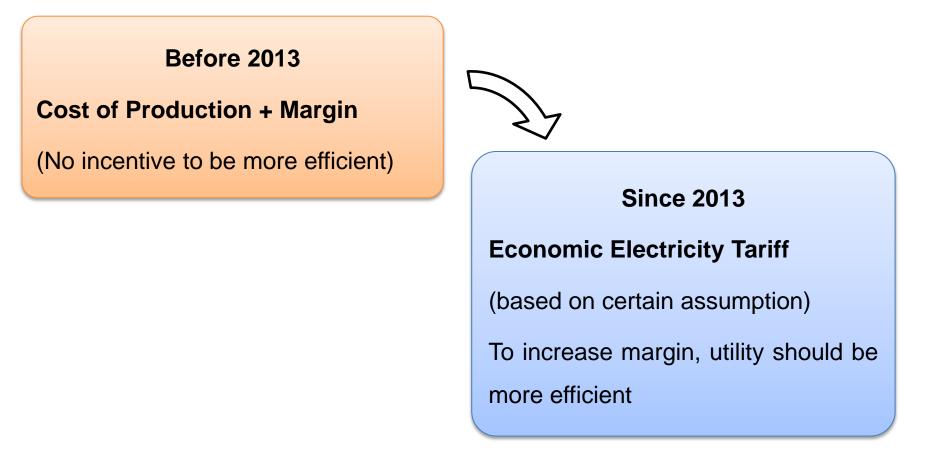

## **CHANGE POLICY IN TARIFF SETTING**

In year 2013, Government change the basic formula of setting tariff