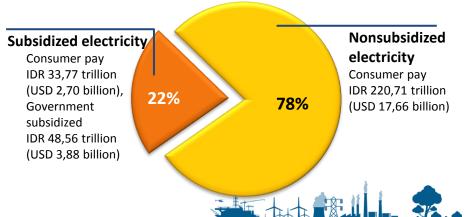

MINISTRY OF ENERGY AND MINERAL RESOURCES, REPUBLIC OF INDONESIA DIRECTORATE GENERAL OF ELECTRICITY

## **ELECTRICITY SUBSIDY REFORM IN INDONESIA**

Paris, 13 October 2016



ESDM for People's Welfare

## **ELECTRICITY SUBSIDY IN INDONESIA**



#### Subsidized Electricity Consumption (TWh)



#### **2017 Electricity Sales**

Rate: USD 1 = IDR 13.000

#### Gradual subsidy revoke for wealthy consumers:

- 2013 : 4 consumer classes are excluded from subsidy.
- 2014 : 8 more consumer classes are excluded from subsidy.
- 2015 : Tariff adjustment is applied to 12 classes of consumers.
- 2017 : The wealthy residential 900 VA consumers are excluded from subsidy



## **ENERGY MIX FOR POWER GENERATION**



# **COMPOSITION OF ELECTRICITY SALES 2015**

#### **Composition of Customer**

**Composition of Sales** 

**Composition of Revenue** 







| Sector      | Number of<br>Customer | %    | Sales<br>(TWh) | %    | Revenue<br>(Rp. Trillion) | %    |
|-------------|-----------------------|------|----------------|------|---------------------------|------|
| Social      | 1,322,160             | 2%   | 5.89           | 3%   | 4.80                      | 2%   |
| Residential | 56,310,881            | 93%  | 87.97          | 43%  | 73.73                     | 35%  |
| Business    | 2,763,873             | 4%   | 35.20          | 18%  | 45.35                     | 22%  |
| Industry    | 62,924                | 0%   | 63.53          | 32%  | 73.11