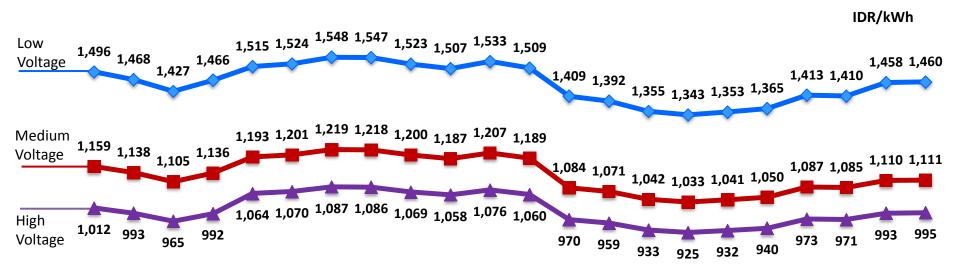

### REALIZATION OF TARIFF ADJUSTMENT up to October 2016

|                                | Jan     | Feb     | Mar     | Apr    | May    | Jun    | Jul    | Aug    | Sep    | Oct    | Nov     | Dec     | Jan    | Feb    | Mar     | Apr     | May     | Jun     | Jul     | Aug     | Sep     | Oct    |
|--------------------------------|---------|---------|---------|--------|--------|--------|--------|--------|--------|--------|---------|---------|--------|--------|---------|---------|---------|---------|---------|---------|---------|--------|
| Macro<br>Economic<br>Parameter | Nov '14 | Dec '14 | Jan '15 | Feb'15 | Mar'15 | Apr'15 | May'15 | Jun'15 | Jul'15 | Aug'15 | Sep' 15 | Oct' 15 | Nov'15 | Dec'15 | Jan '16 | Feb '16 | Mar '16 | Apr '16 | May '16 | Jun '16 | Jul '16 | Aug'16 |
| Exch rate<br>(USD to IDR)      | 12.158  | 12.438  | 12.579  | 12.750 | 13.067 | 12.948 | 13.141 | 13.313 | 13.375 | 13.781 | 14.396  | 13.796  | 13.673 | 13.855 | 13.899  | 13.516  | 13.193  | 13.180  | 13.420  | 13.355  | 13.119  | 13.165 |
| ICP (USD)                      | 75,39   | 59,56   | 45,30   | 54,32  | 53,66  | 57,58  | 61,86  | 59,40  | 51,82  | 42,81  | 43,13   | 46,68   | 41,44  | 35,47  | 27,49   | 28,92   | 34,19   | 37,20   | 44,68   | 44,50   | 40,70   | 41,11  |
| Inflation (%)                  | 1,50    | 2,46    | -0,24   | -0,36  | 0,17   | 0,36   | 0,50   | 0,54   | 0,93   | 0,39   | -0,05   | -0,08   | 0,21   | 0.96   | 0,51    | -0,09   | 0,19    | 0,45    | 0,24    | 0,66    | 0.69    | -0,02  |