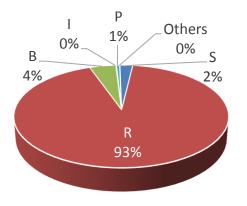

# **COMPOSITION OF ELECTRICITY SALES 2015**

#### **Composition of Customer**

**Composition of Sales** 

**Composition of Revenue** 

| Sector      | Number of<br>Customer | %    | Sales<br>(TWh) | %    | Revenue<br>(Rp. Trillion) | %    |
|-------------|-----------------------|------|----------------|------|---------------------------|------|
| Social      | 1,322,160             | 2%   | 5.89           | 3%   | 4.80                      | 2%   |
| Residential | 56,310,881            | 93%  | 87.97          | 43%  | 73.73                     | 35%  |
| Business    | 2,763,873             | 4%   | 35.20          | 18%  | 45.35                     | 22%  |
| Industry    | 62,924                | 0%   | 63.53          | 32%  | 73.11                     | 35%  |
| Government  | 341,008               | 1%   | 7.10           | 4%   | 9.98                      | 5%   |
| Others      | 37,458                | 0%   | 0.8            | 0%   | 1.02                      | 1%   |
| Total       | 60.838.304            | 100% | 200.60         | 100% | 208.00                    | 100% |