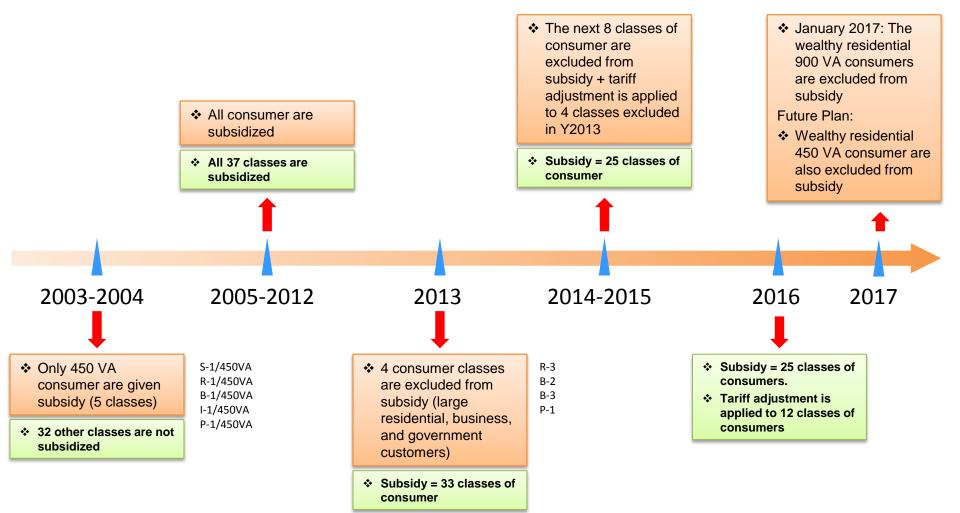

#### Gradual subsidy revoke for wealthy consumers:

- 2013 : 4 consumer classes are excluded from subsidy.
- 2014 : 8 more consumer classes are excluded from subsidy.
- 2015 : Tariff adjustment is applied to 12 classes of consumers.
- 2017 : The wealthy residential 900 VA consumers are excluded from subsidy

## **CHANGE POLICY IN TARIFF SETTING**

In year 2013, Government change the basic formula of setting tariff

# **IMPLEMENTATION OF TARIFF ADJUSTMENT**

|       |                                     | Subsidy Elimination and Tariff Adjustment Application |                         |                   |                   |                                                     |  |  |  |  |  |  |  |  |
|-------|-------------------------------------|-------------------------------------------------------|-------------------------|-------------------|-------------------|-----------------------------------------------------|--|--|--|--|--|--|--|--|
| No.   | Classes of Customers                | 2013                                                  | 2014                    | 2015              | 2016              | 2017                                                |  |  |  |  |  |  |  |  |
| Socia | al (S)                              |                                                       |                         |                   | •                 |                                                     |  |  |  |  |  |  |  |  |
| 1     | Social (7 classes)                  | Subsidized Tariff                                     | Subsidized Tariff       | Subsidized Tariff | Subsidized Tariff | Subsidized Tariff                                   |  |  |  |  |  |  |  |  |
| Resi  | dential (R)                         |                                                       |                         |                   |                   |                                                     |  |  |  |  |  |  |  |  |
| 2     | Small Household                     | Subsidized Tariff                                     | Subsidized Tariff       | Subsidized Tariff | Subsidized Tariff | Subsidized Tariff                                   |  |  |  |  |  |  |  |  |
| 3     | Small Household - 900 VA            | Subsidized Tariff                                     | Subsidized Tariff       | Subsidized Tariff | Subsidized Tariff | Gradual Tariff Increase and<br>Tariff Adjustment *) |  |  |  |  |  |  |  |  |
| 4     | Small Household - 1.300 VA          | Subsidized Tariff                                     | Gradual Tariff Increase | Tariff Adjustment | Tariff Adjustment | Tariff Adjustment                                   |  |  |  |  |  |  |  |  |
| 5     | Small Household - 2.200 VA          | Subsidized Tariff                                     | Gradual Tariff Increase | Tariff Adjustment | Tariff Adjustment | Tariff Adjustment                                   |  |  |  |  |  |  |  |  |
| 6     | Medium Household 3.500 s/d 5.500 VA | Subsidized Tariff                                     | Gradual Tariff Increase | Tariff Adjustment | Tariff Adjustment | Tariff Adjustment                                   |  |  |  |  |  |  |  |  |
| 7     | Large Residential (1 class)         | Gradual Tariff Increase                               | Tariff Adjustment       | Tariff Adjustment | Tariff Adjustment | Tariff Adjustment                                   |  |  |  |  |  |  |  |  |
| Busi  | Business (B)                        |                                                       |                         |                   |                   |                                                     |  |  |  |  |  |  |  |  |
| 8     | Small Business (3 classes)          | Subsidized Tariff                                     | Subsidized Tariff       | Subsidized Tariff | Subsidized Tariff | Subsidized Tariff                                   |  |  |  |  |  |  |  |  |
| 9     | Medium Business (1 class)           | Gradual Tariff Increase                               | Tariff Adjustment       | Tariff Adjustment | Tariff Adjustment | Tariff Adjustment                                   |  |  |  |  |  |  |  |  |
| 10    | Large Business (1 class)            | Gradual Tariff Increase                               | Tariff Adjustment       | Tariff Adjustment | Tariff Adjustment | Tariff Adjustment                                   |  |  |  |  |  |  |  |  |
| Indu  | stry (I)                            |                                                       |                         |                   |                   |                                                     |  |  |  |  |  |  |  |  |
| 10    | Small industries (6 classes)        | Subsidized Tariff                                     | Subsidized Tariff       | Subsidized Tariff | Subsidized Tariff | Subsidized Tariff                                   |  |  |  |  |  |  |  |  |
| 11    | Medium Industries (1 class)         | Subsidized Tariff                                     | Gradual Tariff Increase | Tariff Adjustment | Tariff Adjustment | Tariff Adjustment                                   |  |  |  |  |  |  |  |  |
| 12    | Large Industries (1 class)          | Subsidized Tariff                                     | Gradual Tariff Increase | Tariff Adjustment | Tariff Adjustment | Tariff Adjustment                                   |  |  |  |  |  |  |  |  |
| Gove  | ernment (P)                         |                                                       |                         |                   |                   |                                                     |  |  |  |  |  |  |  |  |
| 13    | Small Government Office (4 class)   | Subsidized Tariff                                     | Subsidized Tariff       | Subsidized Tariff | Subsidized Tariff | Subsidized Tariff                                   |  |  |  |  |  |  |  |  |
| 14    | Medium Government Office (1 class)  | Gradual Tariff Increase                               | Tariff Adjustment       | Tariff Adjustment | Tariff Adjustment | Tariff Adjustment                                   |  |  |  |  |  |  |  |  |
| 15    | Large Government Office (1 class)   | Subsidized Tariff                                     | Gradual Tariff Increase | Tariff Adjustment | Tariff Adjustment | Tariff Adjustment                                   |  |  |  |  |  |  |  |  |
| 16    | Street and Road Lighting            | Subsidized Tariff                                     | Gradual Tariff Increase | Tariff Adjustment | Tariff Adjustment | Tariff Adjustment                                   |  |  |  |  |  |  |  |  |
| Othe  | rs                                  |                                                       |                         |                   |                   |                                                     |  |  |  |  |  |  |  |  |
| 17    | Traction                            | Subsidized Tariff                                     | Subsidized Tariff       | Subsidized Tariff | Subsidized Tariff | Subsidized Tariff                                   |  |  |  |  |  |  |  |  |
| 18    | Bulk                                | Subsidized Tariff                                     | Subsidized Tariff       | Subsidized Tariff | Subsidized Tariff | Subsidized Tariff                                   |  |  |  |  |  |  |  |  |
| 19    | Premium Services                    | Non Subsidized Tariff                                 | Non Subsidized Tariff   | Tariff Adjustment | Tariff Adjustment | Tariff Adjustment                                   |  |  |  |  |  |  |  |  |