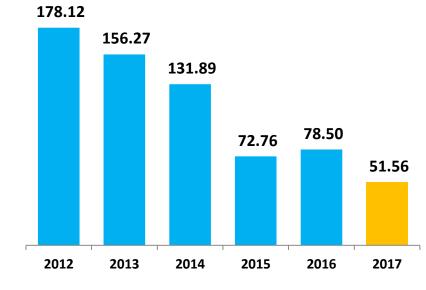

MINISTRY OF ENERGY AND MINERAL RESOURCES, REPUBLIC OF INDONESIA DIRECTORATE GENERAL OF ELECTRICITY

## **ELECTRICITY SUBSIDY REFORM IN INDONESIA**

Paris, 13 October 2016



ESDM for People's Welfare

## **ELECTRICITY SUBSIDY IN INDONESIA**



#### Subsidized Electricity Consumption (TWh)



#### **2017 Electricity Sales**

Rate: USD 1 = IDR 13.000

#### Gradual subsidy revoke for wealthy consumers:

- 2013 : 4 consumer classes are excluded from subsidy.
- 2014 : 8 more consumer classes are excluded from subsidy.
- 2015 : Tariff adjustment is applied to 12 classes of consumers.
- 2017 : The wealthy residential 900 VA consumers are excluded from subsidy



## **ENERGY MIX FOR POWER GENERATION**



# **COMPOSITION OF ELECTRICITY SALES 2015**

#### **Composition of Customer**

**Composition of Sales** 

**Composition of Revenue** 







| Sector      | Number of<br>Customer | %    | Sales<br>(TWh) | %    | Revenue<br>(Rp. Trillion) | %    |
|-------------|-----------------------|------|----------------|------|---------------------------|------|
| Social      | 1,322,160