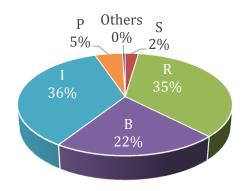

# **COMPOSITION OF ELECTRICITY SALES 2015**

#### **Composition of Customer**

**Composition of Sales** 

**Composition of Revenue** 

| Sector      | Number of<br>Customer | %    | Sales<br>(TWh) | %    | Revenue<br>(Rp. Trillion) | %    |
|-------------|-----------------------|------|----------------|------|---------------------------|------|
| Social      | 1,322,160             | 2%   | 5.89           | 3%   | 4.80                      | 2%   |
| Residential | 56,310,881            | 93%  | 87.97          | 43%  | 73.73                     | 35%  |
| Business    | 2,763,873             | 4%   | 35.20          | 18%  | 45.35                     | 22%  |
| Industry    | 62,924                | 0%   | 63.53          | 32%  | 73.11                     | 35%  |
| Government  | 341,008               | 1%   | 7.10           | 4%   | 9.98                      | 5%   |
| Others      | 37,458                | 0%   | 0.8            | 0%   | 1.02                      | 1%   |
| Total       | 60.838.304            | 100% | 200.60         | 100% | 208.00                    | 100% |