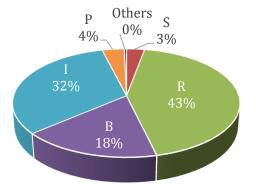

# **COMPOSITION OF ELECTRICITY SALES 2015**

#### **Composition of Customer**

**Composition of Sales** 

**Composition of Revenue** 

| Sector      | Number of<br>Customer | %    | Sales<br>(TWh) | %    | Revenue<br>(Rp. Trillion) | %    |
|-------------|-----------------------|------|----------------|------|---------------------------|------|
| Social      | 1,322,160             | 2%   | 5.89           | 3%   | 4.80                      | 2%   |
| Residential | 56,310,881            | 93%  | 87.97          | 43%  | 73.73                     | 35%  |
| Business    | 2,763,873             | 4%   | 35.20          | 18%  | 45.35                     | 22%  |
| Industry    | 62,924                | 0%   | 63.53          | 32%  | 73.11                     | 35%  |
| Government  | 341,008               | 1%   | 7.10           | 4%   | 9.98                      | 5%   |
| Others      | 37,458                | 0%   | 0.8            | 0%   | 1.02                      | 1%   |
| Total       | 60.838.304            | 100% | 200.60         | 100% | 208.00                    | 100% |