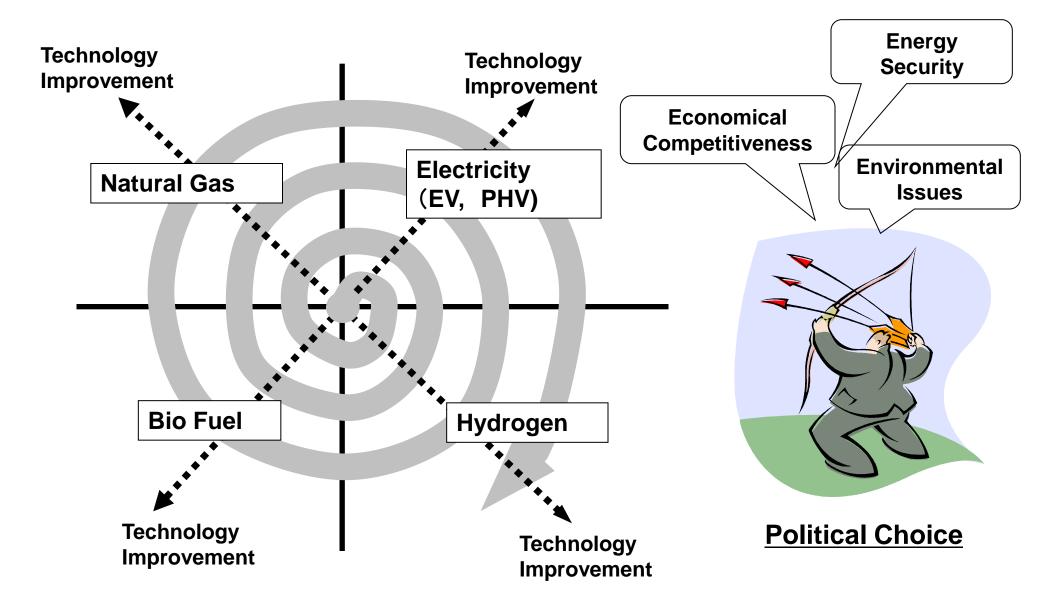

## **Recent Situation around Energy Use For Vehicle**

May 10, 2012 Toyota Motor Co.

## **Comparison of Energy Density**



Liquid fuels have an overwhelmingly high energy density

## **Shift of Political Target**



## **Problems in Energy Subsidized Countries**



| Severer market for HV                                                               | HV Compensate distance      |     | GE  |     | S Mexico | Saudi |
|-------------------------------------------------------------------------------------|-----------------------------|-----|-----|-----|----------|-------|
| <ul> <li>Cheap gasoline cannot<br/>compensate initial cost up for<br/>HV</li> </ul> | Gas price (Vlitre)          | 200 | 150 | 100 | 50       | 10    |
|                                                                                     | Compensate distance (000km) | 37  | 49  | 73  | 146      | 732   |