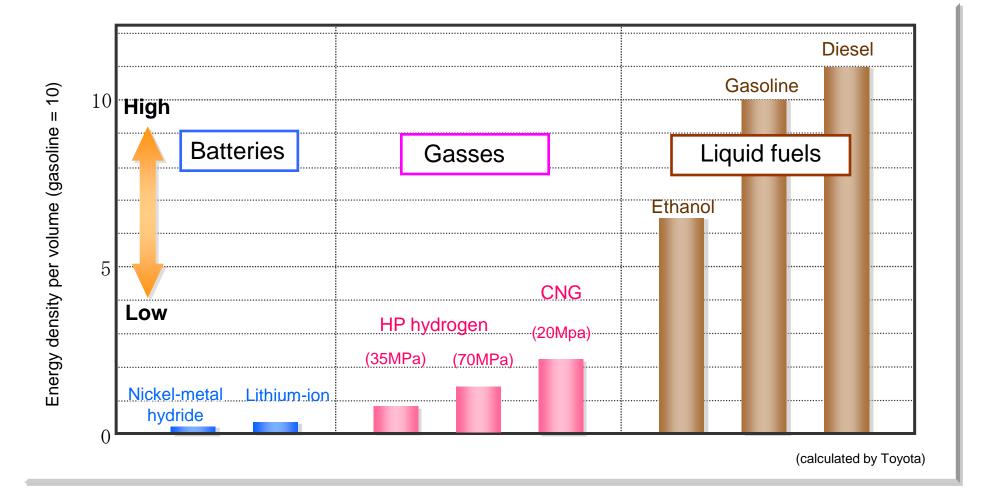

## **Comparison of Energy Density**

Liquid fuels have an overwhelmingly high energy density