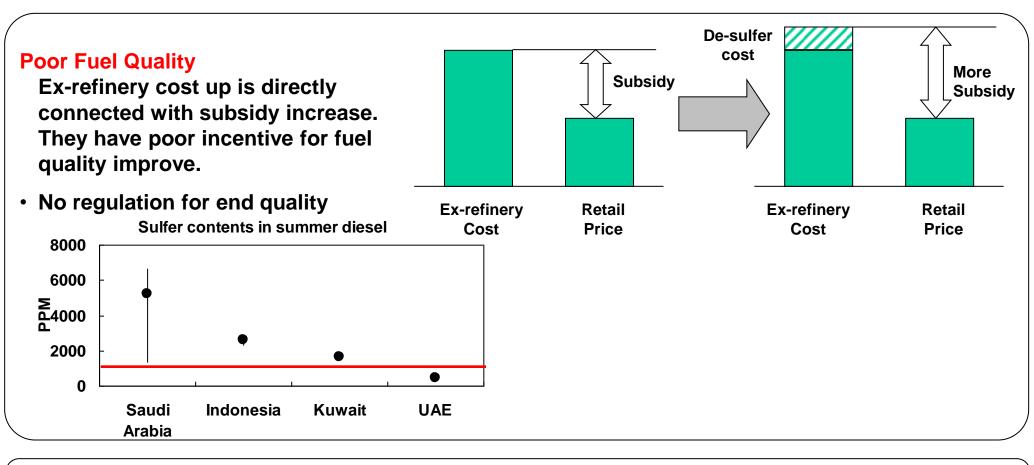

## **Problems in Energy Subsidized Countries**

| Severer market for HV                                                               | HV Compensate distance      |     | GE  |     | S Mexico | Saudi |
|-------------------------------------------------------------------------------------|-----------------------------|-----|-----|-----|----------|-------|
| <ul> <li>Cheap gasoline cannot<br/>compensate initial cost up for<br/>HV</li> </ul> | Gas price (Vlitre)          | 200 | 150 | 100 | 50       | 10    |
|                                                                                     | Compensate distance (000km) | 37  | 49  | 73  | 146      | 732   |