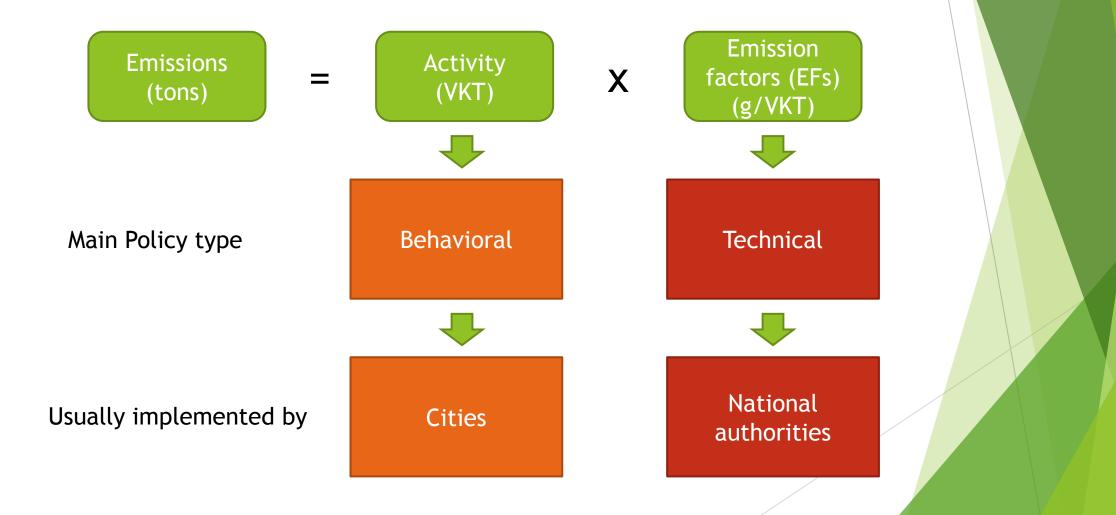

### Air pollution and Energy Efficiency co-benefits in the transport sector

How to quantify the co-benefits?

#### **Overview**

- Air pollution and the transport sector
- How to quantify Air pollution and Energy Efficiency (EE)
- Policy types
- Research gaps on Air pollution and EE co-benefits quantification
- Trade-offs and consequences of policies/measures
- Recommendations

### Air pollution and the transport sector

- Major contributor to air pollution, especially in densely populated areas
- NOx the biggest concern, with WHO limits exceeding for more than 90% of urban population
- 3 million premature deaths because of bad outdoor air quality



### Quantifying Air pollution and EE in transport

Derived from ASIF methodolgy



### What type of policies implemented by who?



## Examples of Air pollution policies and EE co-benefits

| Air pollution<br>policies family | Policy type                    | Description                                                        | Policy example                           | Target                                              | Air<br>pollution<br>benefits | EE<br>benefits    |
|----------------------------------|--------------------------------|--------------------------------------------------------------------|------------------------------------------|-----------------------------------------------------|------------------------------|-------------------|
| Behavioral (the<br>people)       | car-free days                  | No cars allowed for one day in a large<br>area                     | Paris sans voiture