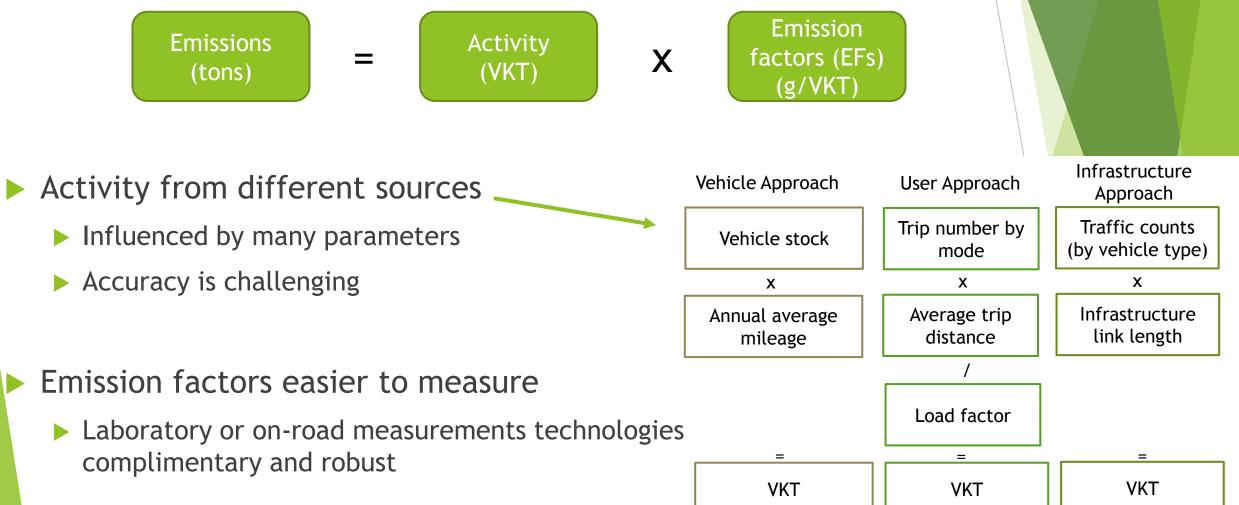

### Quantifying Air pollution and EE in transport

Derived from ASIF methodolgy

### **Research Gaps**

- VKT evaluation of behavioral policies often lack evidence
  - Role of modelling essential for both ex-ante and ex-post policy assessment
  - Monitoring data key to assumption validation and credibility of the analysis
  - Traffic models ("Infrastructure approach" to get VKT) better for local policy and for transport demand projections
  - "Vehicle approach" more convenient for national scale policies
- EFs more and more robust from different measurement types
  - Laboratory and on-road measurement complimentary
  - EFs database readily available in emission inventory software such as COPERT, HBEFA or MOVES, with a detailed specification of the vehicle fleet
    - Improving vehicle sampling would deliver more robust EFs