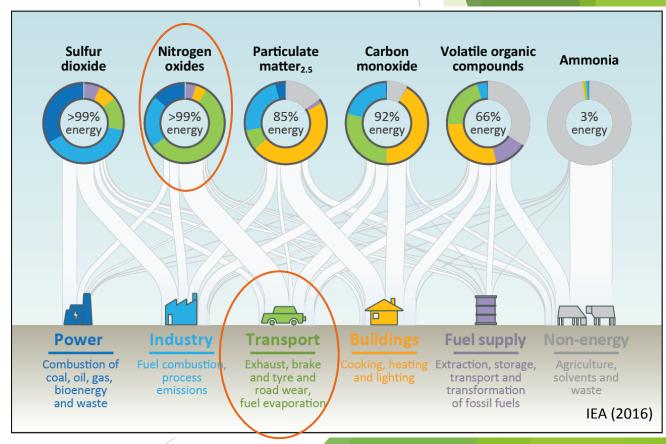

### Air pollution and the transport sector

- Major contributor to air pollution, especially in densely populated areas
- NOx the biggest concern, with WHO limits exceeding for more than 90% of urban population
- 3 million premature deaths because of bad outdoor air quality

IEA (2016)