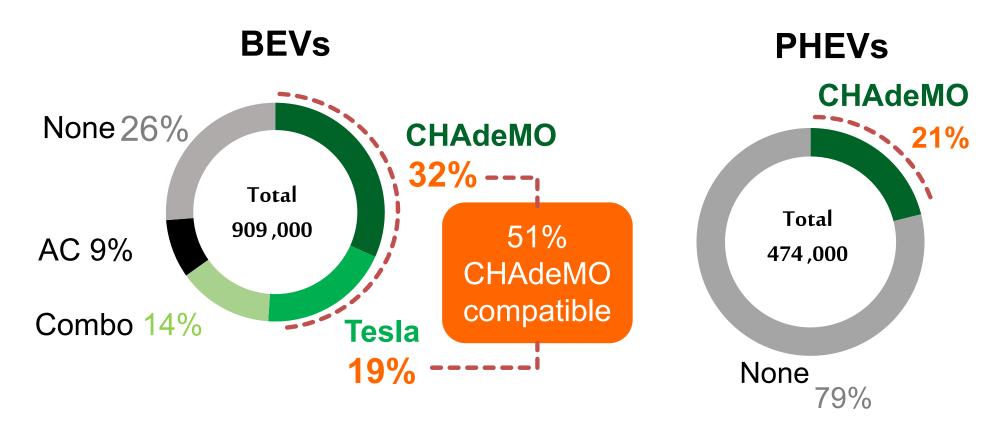

#### Share of CHAdeMO Chargers (Excluding China)

Source: IHS Automotive; 2010-2016 cumulative data; passenger vehicles only