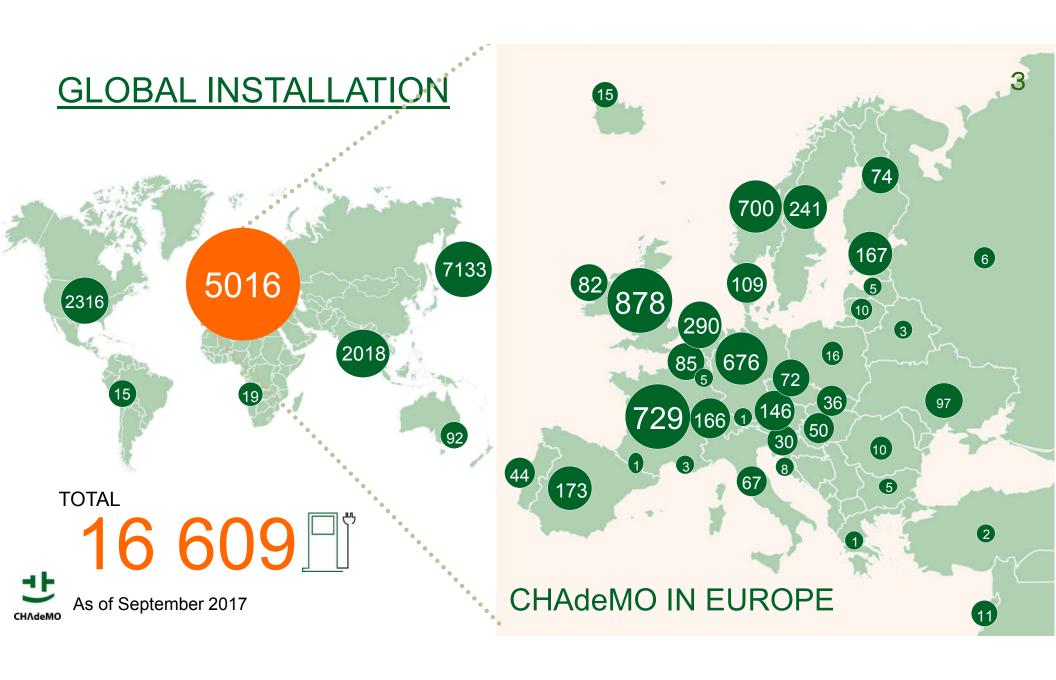

#### CHAdeMO Association

358 36

GLOBAL MEMBERS COUNTRIES

Board members:

TEPCO, Nissan, Toyota, Honda, Mitsubishi Motor, SUBARU, Hitachi, Panasonic

As of September 2017 Consortium of stakeholders

- Manufacturers
- Power distributors
- Charger operators
- IT/ communication
- Installers
- Certification bodies
- R&D
- Municipalities