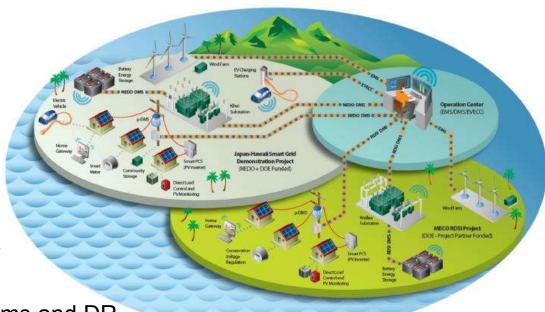

#### RES integration and VPP (V2H/G)

- Phase I: 2013 2016
  - 200 EVs, 9 DC chargers
  - DC fast charger stations
  - EV energy control center (EVECC)
- Phase II: 2015 2017
  - 500 EVs ,13 DC chargers
  - V2G/H
  - EV charge/discharge to power Home/Business
  - Grid services using V2G systems and DR (80EVs)