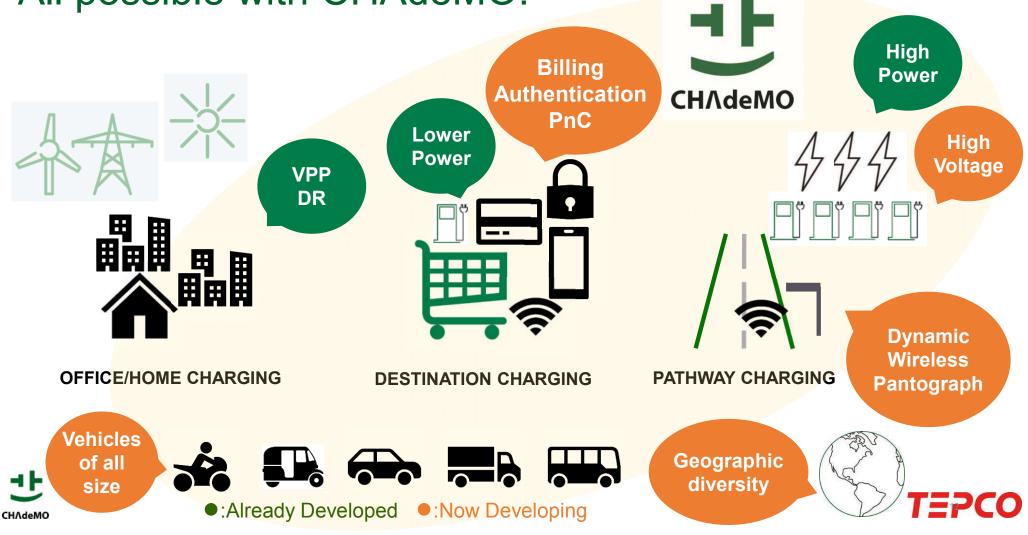

#### **V2X OVERVIEW**

#### CHAdeMO V2X products in the market

V2V (Vehicle)



V2L (Load)

V2H (OFF Grid)















































# Smart charging business applications Already a reality!

- Grid integrated vehicle fleet platform; 30 PCS+EVs
- Serve frequency regulation to the Danish TSO
- Currently generating 1300€/EV/year





Source: Nissan Automotive Europe



#### **V2X PROJECTS**







#### **V2X PROJECTS**

#### RES integration and VPP (V2H/G)

- Phase I: 2013 2016
  - 200 EVs, 9 DC chargers
  - DC fast charger stations
  - EV energy control center (EVECC)
- Phase II: 2015 2017
  - 500 EVs ,13 DC chargers
  - V2G/H
  - EV charge/discharge to power Home/Business
  - Grid services using V2G systems and DR (80EVs)









All possible with CHAdeMO!



### THANK YOU FOR YOUR ATTENTION!