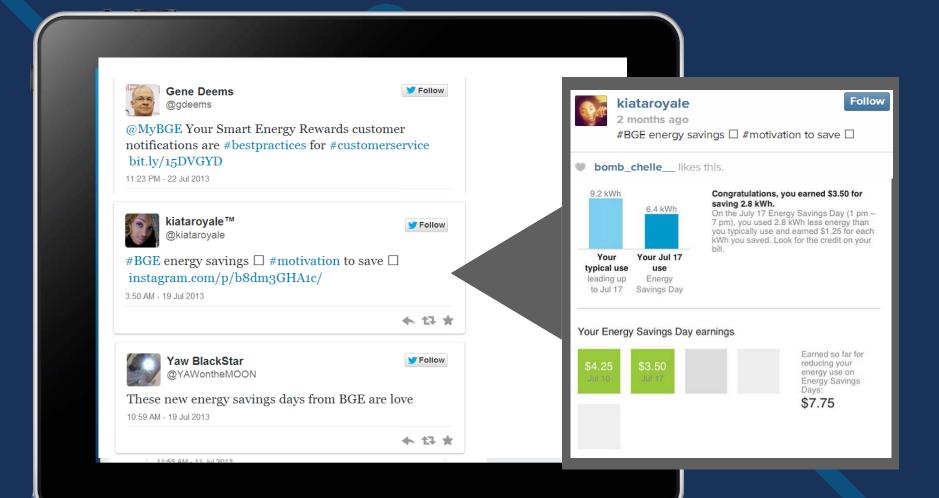

### We work with ~100 clients across 7 countries



40% of US energy data under management (100 billion reads)



## The BG&E Story: skyrocketing power price at peak times

PJM Day-Ahead, Wholesale Electricity Prices





### Partnered with BGE deploy dynamic pricing to 100% of residential customers













# Historic approaches to DSM: Utilities struggled to move beyond pilots

**ISSUE 1:** 

**Limited Scale** 



**ISSUE 2:** 

Hiding the benefits



**ISSUE 3:** 

Failure to get attention





# Capabilities required to meet this challenge

Technology Scale



**Data Rich** 



Multi-Channel



Behavioral Science





#### **BG&E** dynamic rate engagement



### Engagement across their consumer base





#### Delivering significant peak reduction





#### And customers love it





### To Conclude: Demand Response has a clear role re EU energy targets

20%

Decrease in greenhouse gas emissions

20%

**Increase** in the share of renewable energy

20%

Decrease in energy intensity







**The Engaged Customer**