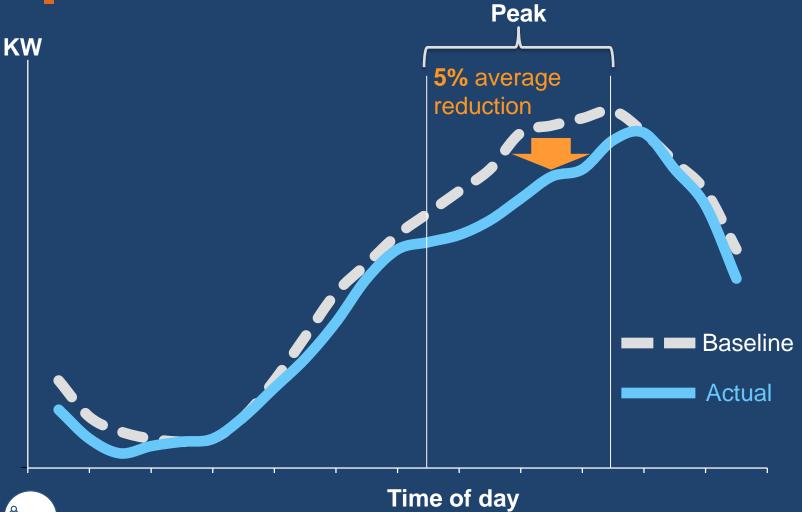

nsumer engagement platform







### We work with ~100 clients across 7 countries



40% of US energy data under management (100 billion reads)



## The BG&E Story: skyrocketing power price at peak times

PJM Day-Ahead, Wholesale Electricity Prices





### Partnered with BGE deploy dynamic pricing to 100% of residential customers













# Historic approaches to DSM: Utilities struggled to move beyond pilots

**ISSUE 1:** 

**Limited Scale** 



**ISSUE 2:** 

Hiding the benefits



**ISSUE 3:** 

Failure to get attention





# Capabilities required to meet this challenge

Technology Scale



**Data Rich** 



Multi-Channel



Behavioral Science





#### **BG&E** dynamic rate engagement



### Engagement across their consumer base





#### Delivering significant peak reduction





#### And customers love it





### To Conclude: Demand Response has a clear role re EU energy targets

20%

Decrease in greenhouse gas emissions

20%

**Increase** in the share of renewable energy

20%

Decrease in energy intensity







**The Engaged Customer**