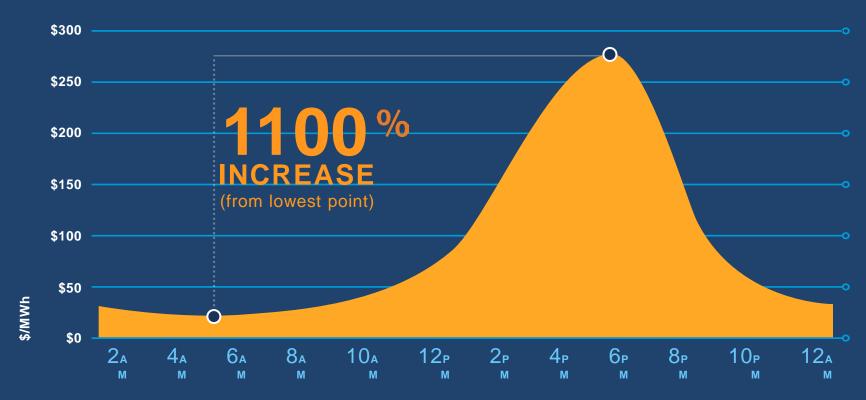

## The BG&E Story: skyrocketing power price at peak times

PJM Day-Ahead, Wholesale Electricity Prices