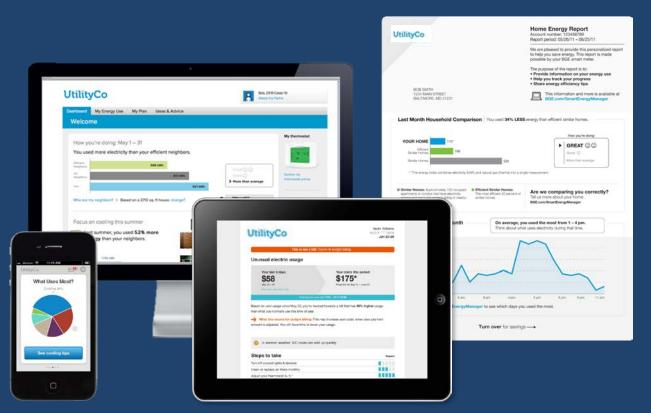

# Opower has invested over \$100M on building the energy consumer engagement platform

#### **BG&E** dynamic rate engagement

### Engagement across their consumer base