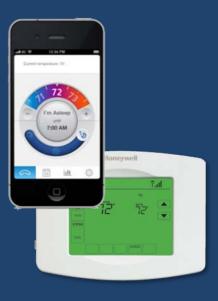

#### **BG&E** dynamic rate engagement

### Engagement across their consumer base

#### Delivering significant peak reduction