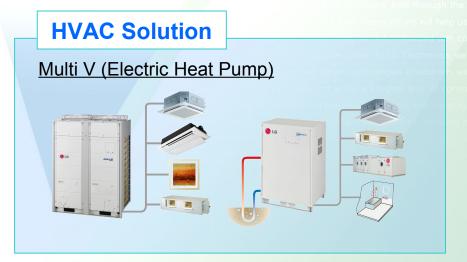

### Multi V III (inverter Heat Pump)

- Individual zone control
- 20% higher COP than competitor
- 30% less installation space
- Continuous heating operation