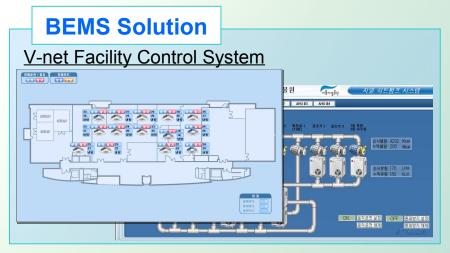

#### **BEMS** (Building Energy Management System)

- 5~15% energy saving
- Using Temp. Lock, Schedule, Dimming Control
- Efficiency use with interlocked Sensors

#### **Building Energy Management system (FCS)**

Monitoring/Controlling IDU and geothermal system