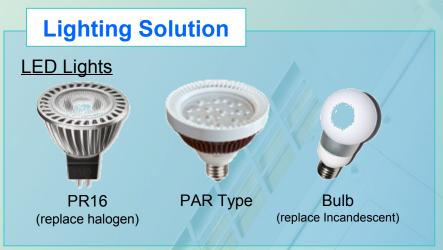

### **LED Lighting**

- Comparing with incandescent, fluorescent lamp
- 25~80% energy saving