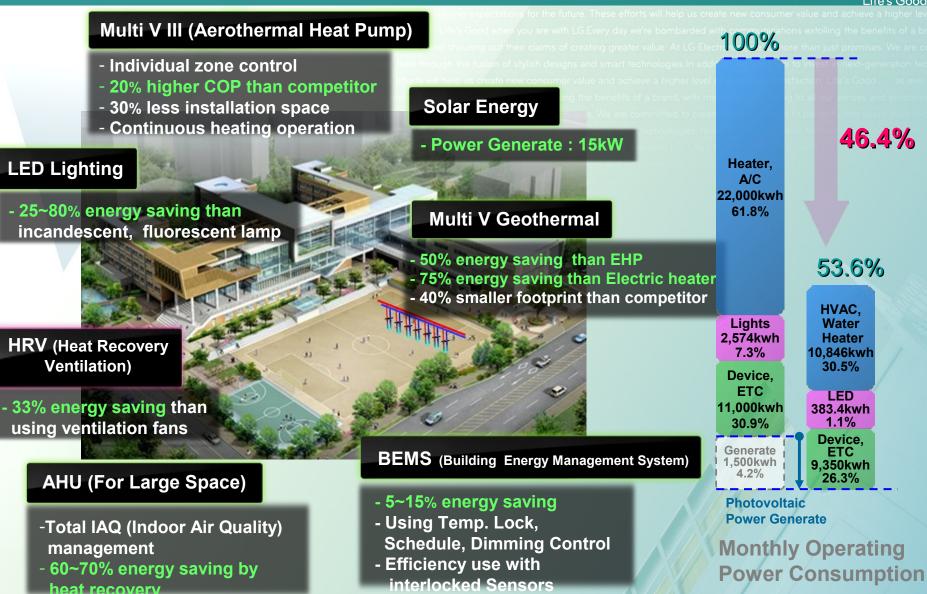

### Green School (Actual Example)

### **Green Building**

- Power Generate: 15kW

#### Chiller

- Cooling for large open space
- 15% Smaller footprint than competitor

#### **Multi V Geothermal**

 50% energy saving than conventional heat pump

#### **BEMS** (Building Energy Management System)

- 5~15% energy saving
- Using Temp. Lock, Schedule, Dimming Control
- Efficiency use with interlocked Sensors

### Multi V III (inverter Heat Pump)

- Individual zone control
- 20% higher COP than competitor
- 30% less installation space
- Continuous heating operation

### **LED Lighting**

- Comparing with incandescent, fluorescent lamp
- 25~80% energy saving

### **AHU (Air Handling Unit)**

- -Total IAQ (Indoor Air Quality) management
- 60~70% energy saving by heat recovery

100%

Heater, A/C 60MWh 61.8% 48.3%

51.7%

HVAC.

Water

Heater 29,580kwh