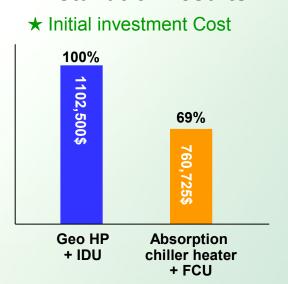

### ■ Successful example applied Geothermal, BEMS System

### Information

- · Name: Yul-myeon High school
- Location: 545 Godang-ri Yul-myeon Icheon Gyeonggi-do
- Size: 4 story building
- Usage : Educational facility
- Gross Floor Area: 3,545 m²
- Completion : September 2009

### ■ System Overview

#### **Geothermal Heat Pump System (Water to Air)**

- (A) Nominal Capacity: 58 kW x 11ea, 29 kW x 3ea
- (B) Cooling Capacity: 725 kW
- (C) Heating Capacity: 813 kW
- (D) IDU: Ceiling Cassette
- (E) Pipe: Vertical closed(150M x 70EA)

#### **Building Energy Management system (FCS)**

Monitoring/Controlling IDU and geothermal system

#### ■ Installation results