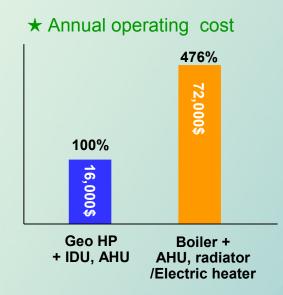

ring/Controlling IDU and geothermal system

#### ■ Installation results







## Seoul Children's grand park



### ■ Successful example applied Geothermal, BEMS System

#### **■** Information



- · Name: Seoul Children's grand park
- Location : neung-dong Gwangjin-gu Seoul Korea
- Size: Green house(large space)
- Usage : Botanic Garden
  Gross Floor Area : 1,944 m²
- Completion : Oct 2009

### ■ System Overview

#### **Geothermal Heat Pump System (Water to Air)**

- (A) ODU Capacity
  - 87kW x 4ea, 58kW x 3ea 29kW x 2ea
- (B) Cooling Capacity: 580kW
- (C) Heating Capacity: 652kW
- (D) IDU: Ceiling concealed duct, AHU
- (E) Pipe: Vertical closed(200M x 40EA)

#### **Building Energy Management system (FCS)**

Monitoring/Controlling IDU and geothermal system

### ■ Installation results