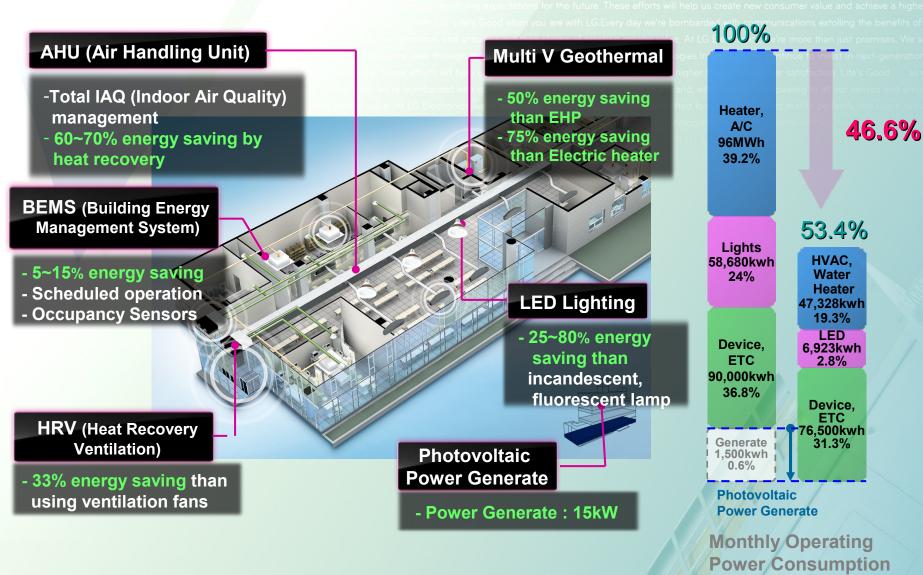

### **Green Building**

- Power Generate: 15kW

#### Chiller

- Cooling for large open space
- 15% Smaller footprint than competitor

#### **Multi V Geothermal**

 50% energy saving than conventional heat pump

#### **BEMS** (Building Energy Management System)

- 5~15% energy saving
- Using Temp. Lock, Schedule, Dimming Control
- Efficiency use with interlocked Sensors

### **LED Lighting**

- Comparing with incandescent, fluorescent lamp
- 25~80% energy saving

### **AHU (Air Handling Unit)**

- -Total IAQ (Indoor Air Quality) management
- 60~70% energy saving by heat recovery

100%

Heater, A/C 60MWh 61.8% 48.3%

51.7%

HVAC.

Water

Heater 29,580kwh

Lights 26,080kwh 20.7%

Device, ETC 40,000kwh 31.7%

Generate 1,500kwh 1.2% 23.5% LED 3,077kwh 2.4%

Device, ETC 34,000kwh 27%

Photovoltaic Power Generate

Monthly Operating Power Consumption