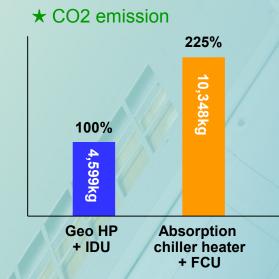

7%

Photovoltaic Power Generate

Monthly Operating Power Consumption

### **Green Hospital**





# **Yul-myeon High School**



### ■ Successful example applied Geothermal, BEMS System

### Information



- · Name: Yul-myeon High school
- Location: 545 Godang-ri Yul-myeon Icheon Gyeonggi-do
- Size: 4 story building
- Usage : Educational facility
- Gross Floor Area: 3,545 m²
- Completion : September 2009

### ■ System Overview

#### **Geothermal Heat Pump System (Water to Air)**

- (A) Nominal Capacity: 58 kW x 11ea, 29 kW x 3ea
- (B) Cooling Capacity: 725 kW
- (C) Heating Capacity: 813 kW
- (D) IDU: Ceiling Cassette
- (E) Pipe: Vertical closed(150M x 70EA)

#### **Building Energy Management system (FCS)**

Monitoring/Controlling IDU and geothermal system

#### ■ Installation results







## Seoul Children's grand park



### ■ Successful example applied Geothermal, BEMS System

#### **■** Information



- · Name: Seoul Children's grand park
- Location : neung-dong Gwangjin-gu Seoul Korea
- Size: Green house(large space)
- Usage : Botanic Garden
  Gross Floor Area : 1,944 m²
- Completion : Oct 2009

### ■ System Overview

#### **Geothermal Heat Pump System (Water to Air)**

- (A) ODU Capacity
  - 87kW x 4ea, 58kW x 3ea 29kW x 2ea
- (B) Cooling Capacity: 580kW
- (C) Heating Capacity: 652kW
- (D) IDU: Ceiling concealed duct, AHU
- (E) Pipe: Vertical closed(200M x 40EA)

#### **Building Energy Management system (FCS)**

Monitoring/Controlling IDU and geothermal system

### ■ Installation results