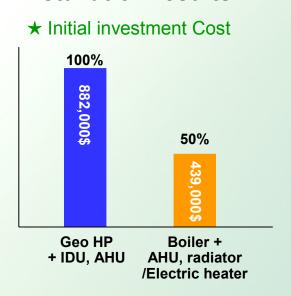

toring/Controlling IDU and geothermal system

#### ■ Installation results







## Seoul Children's grand park



### ■ Successful example applied Geothermal, BEMS System

#### **■** Information



- · Name: Seoul Children's grand park
- Location : neung-dong Gwangjin-gu Seoul Korea
- Size: Green house(large space)
- Usage : Botanic Garden
  Gross Floor Area : 1,944 m²
- Completion : Oct 2009

### ■ System Overview

#### **Geothermal Heat Pump System (Water to Air)**

- (A) ODU Capacity
  - 87kW x 4ea, 58kW x 3ea 29kW x 2ea
- (B) Cooling Capacity: 580kW
- (C) Heating Capacity: 652kW
- (D) IDU: Ceiling concealed duct, AHU
- (E) Pipe: Vertical closed(200M x 40EA)

#### **Building Energy Management system (FCS)**

Monitoring/Controlling IDU and geothermal system

### ■ Installation results