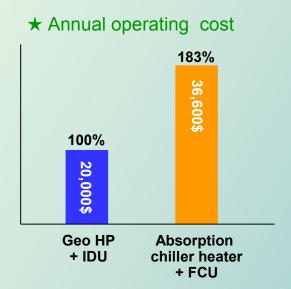

### ■ Successful example applied Geothermal, BEMS System

### Information

- · Name: Yul-myeon High school
- Location: 545 Godang-ri Yul-myeon Icheon Gyeonggi-do
- Size: 4 story building
- Usage : Educational facility
- Gross Floor Area: 3,545 m²
- Completion : September 2009

### ■ System Overview

#### **Geothermal Heat Pump System (Water to Air)**

- (A) Nominal Capacity: 58 kW x 11ea, 29 kW x 3ea
- (B) Cooling Capacity: 725 kW
- (C) Heating Capacity: 813 kW
- (D) IDU: Ceiling Cassette
- (E) Pipe: Vertical closed(150M x 70EA)

#### **Building Energy Management system (FCS)**

Monitoring/Controlling IDU and geothermal system

#### ■ Installation results