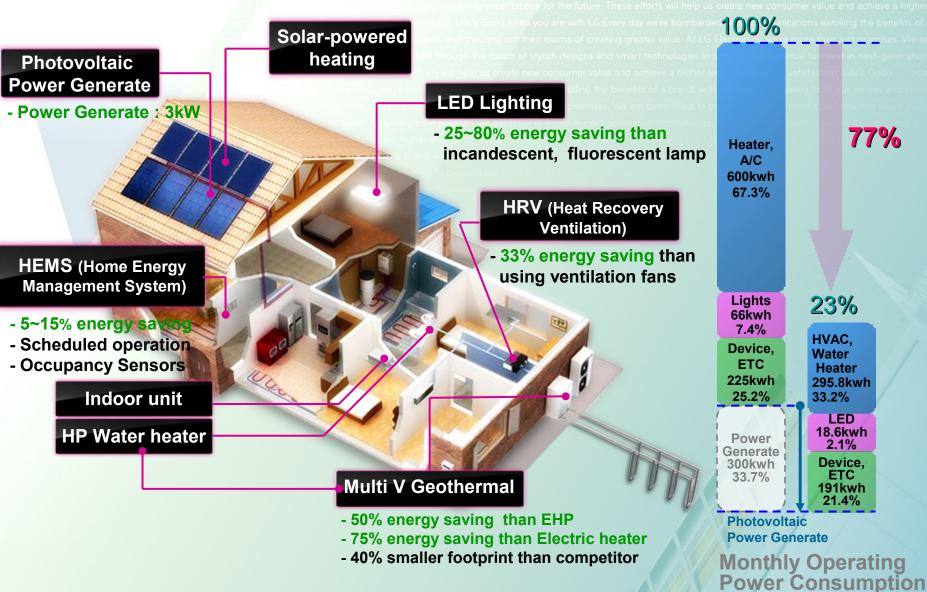

### **Green Home**

#### **Multi V Geothermal**

 50% energy saving than conventional heat pump

#### **BEMS** (Building Energy Management System)

- 5~15% energy saving
- Using Temp. Lock, Schedule, Dimming Control
- Efficiency use with interlocked Sensors

### **LED Lighting**

- Comparing with incandescent, fluorescent lamp
- 25~80% energy saving