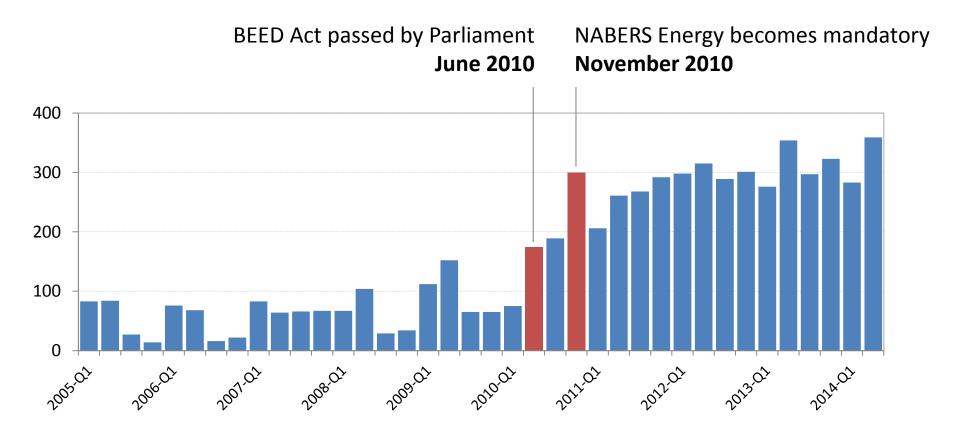

## Certified NABERS Energy ratings per quarter

## Bringing new buildings into the energy efficiency picture

Average energy intensity (MJ/m<sup>2</sup>)