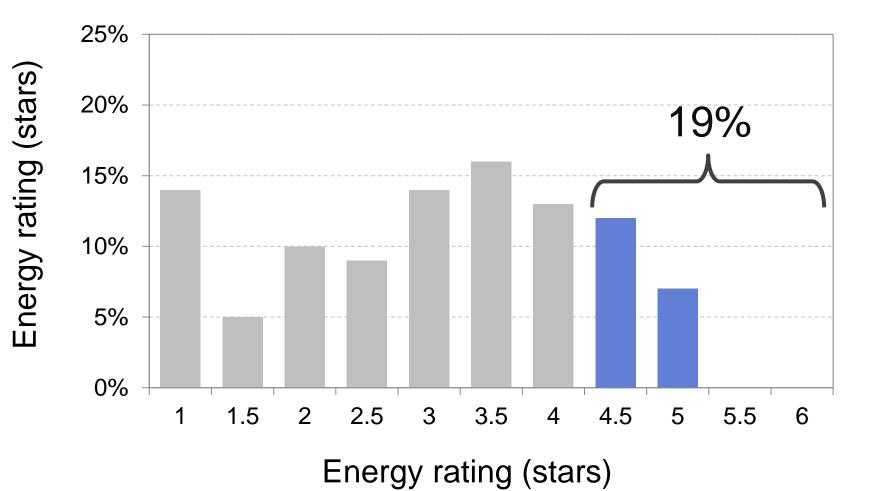

NABERS RATINGS CREATING A SUSTAINABLE BUILT ENVIRONMENT



#### NABERS

How Australian buildings have achieved unprecedented energy savings



nabers.gov.au

# **NABERS** Principles







Based on metered performance Technology neutral

Fair comparison

















# The rating scale



Emissions (kg CO<sub>2</sub>/m<sup>2</sup>)



#### Area certified per year



### Why is this happening?





Corporate social responsibility

Support initiatives

# Initiative #1



#### Government procurement policy

# How does it work?





# Government procurement power

# 4.5 stars NABERS Energy requirements in leases

# Rating results in 2007



# Rating results in 2010



# Initiative #2



### Commercial building disclosure

# How does it work?





#### Mandates disclosure of NABERS Energy ratings

Lease or sell spaces larger than 2,000m2

## Certified NABERS Energy ratings per quarter



## Bringing new buildings into the energy efficiency picture



Average energy intensity (MJ/m<sup>2</sup>)



#### Market transformation



#### 5 stars and above



#### Zero to 3.5 stars



#### Rapid reduction in energy use



# Long-term NABERS Energy improvement



## Average reduction in energy intensity after multiple ratings





#### NABERSNZ

5.5 stars | Meridian Building, Wellington

NABERS RATINGS CREATING A SUSTAINABLE BUILT ENVIRONMENT



#### **THANK YOU**

#### **Carlos Flores**

#### Carlos.Flores@environment.nsw.gov.au



nabers.gov.au