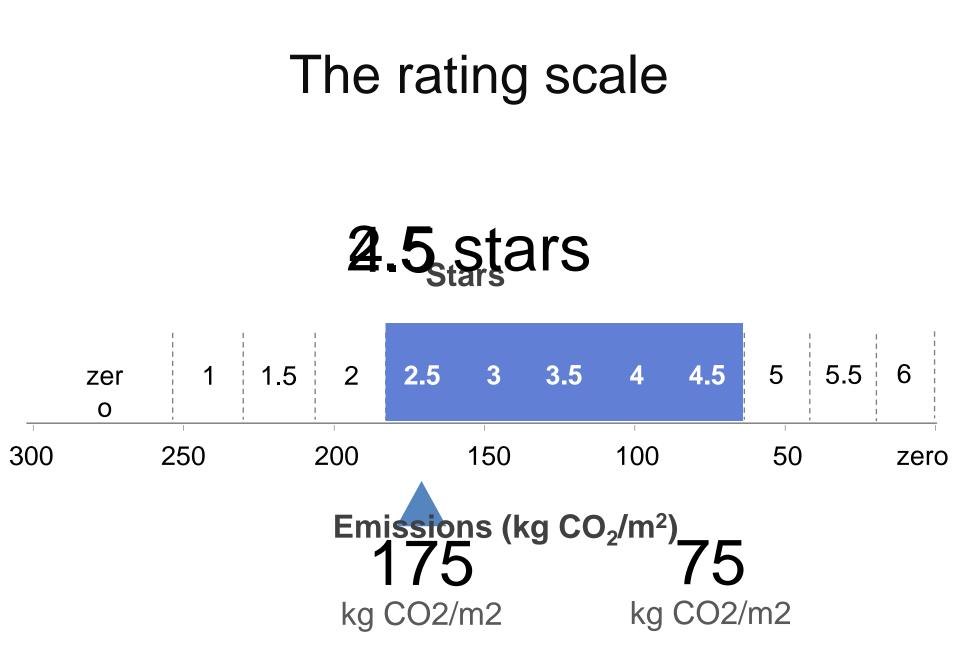

NABERS RATINGS CREATING A SUSTAINABLE BUILT ENVIRONMENT



#### NABERS

How Australian buildings have achieved unprecedented energy savings



nabers.gov.au

# **NABERS** Principles







Based on metered performance Technology neutral

Fair comparison

















# The rating scale



Emissions (kg CO<sub>2</sub>/m<sup>2</sup>)



#### Area certified per year



### Why is this happening?





Corporate social responsibility

Support initiatives

# Initiative #1



#### Government procurement policy

# How does it work?





# Government procurement power

# 4.5 stars NABERS Energy requirements in leases

# Rating results in 2007



# Rating results in 2010



# Initiative #2



### Commercial building disclosure

# How does it work?





#### Mandates disclosure of NABERS Energy ratings

Lease or sell spaces larger than 2,000m2

## Certified NABERS Energy ratings per quarter



## Bringing new buildings into the energy efficiency picture



Average energy intensity (MJ/m<sup>2</sup>)



#### Market transformation



#### 5 stars and above



#### Zero to 3.5 stars



#### Rapid reduction in energy use



# Long-t