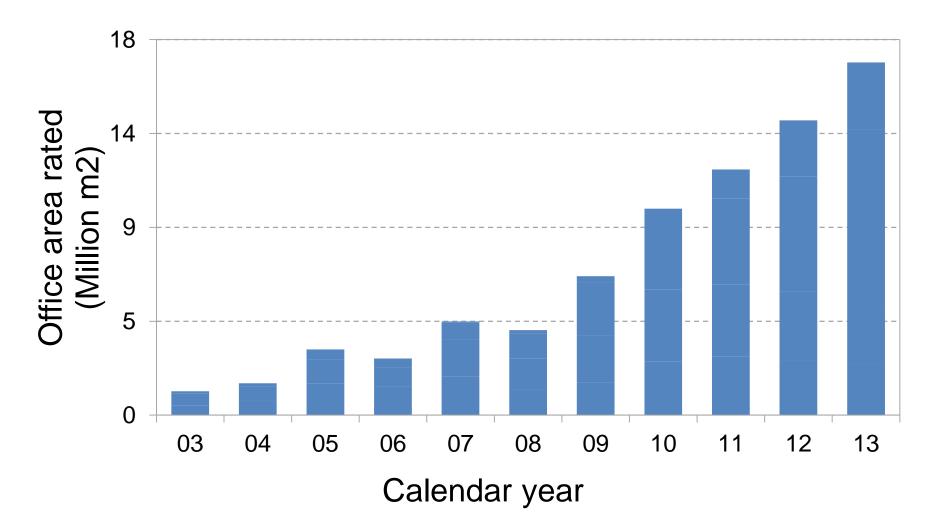

NABERS RATINGS CREATING A SUSTAINABLE BUILT ENVIRONMENT



#### NABERS

How Australian buildings have achieved unprecedented energy savings



nabers.gov.au

# **NABERS** Principles







Based on metered performance Technology neutral

Fair comparison

















# The rating scale



Emissions (kg CO<sub>2</sub>/m<sup>2</sup>)



#### Area certified per year



### Why is this happening?





Corporate social responsibility

Support initiatives

# Initiative #1



#### Government procurement policy

# How does it work?





# Government procurement power

# 4.5 stars NABERS Energy requirements in leases

# Rating results in 2007



# Rating results in 2010



# Initiative #2



### Commercial building disclosure

# How does it work?





#### Mandates disclosure of NABERS Energy ratings

Lease or sell spaces larger than 2,000m2

## Certified NABERS Energy ratings per quarter



## Bringing new buildings into the energy efficiency picture



Average energy intensity (MJ/m<sup>2</sup>)



#### Market transformation



#### 5 stars and above



#### Zero to 3.5 stars



#### Rapid reduction in energy use



# Long-term NABERS Energy improvement