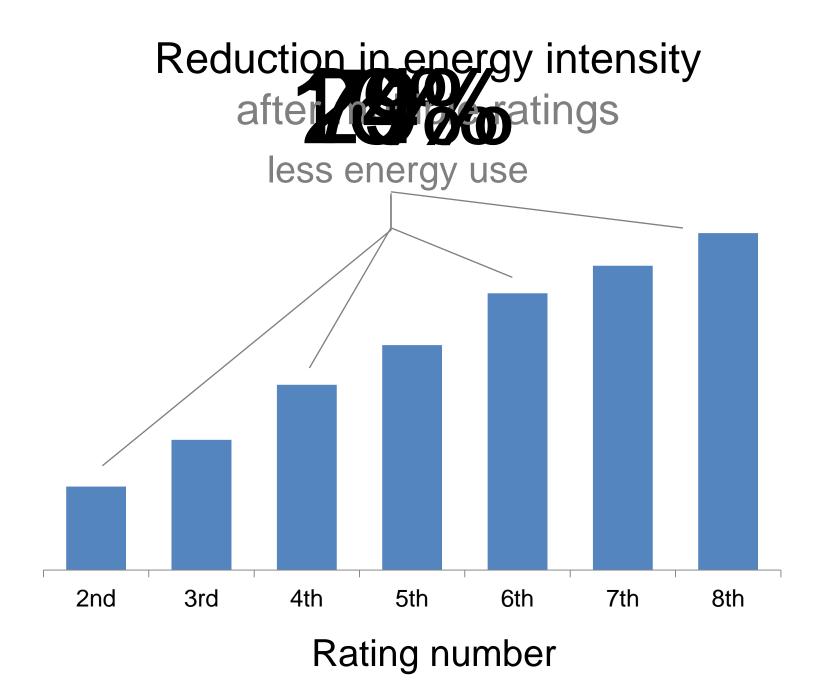

# Long-term NABERS Energy improvement

## Average reduction in energy intensity after multiple ratings