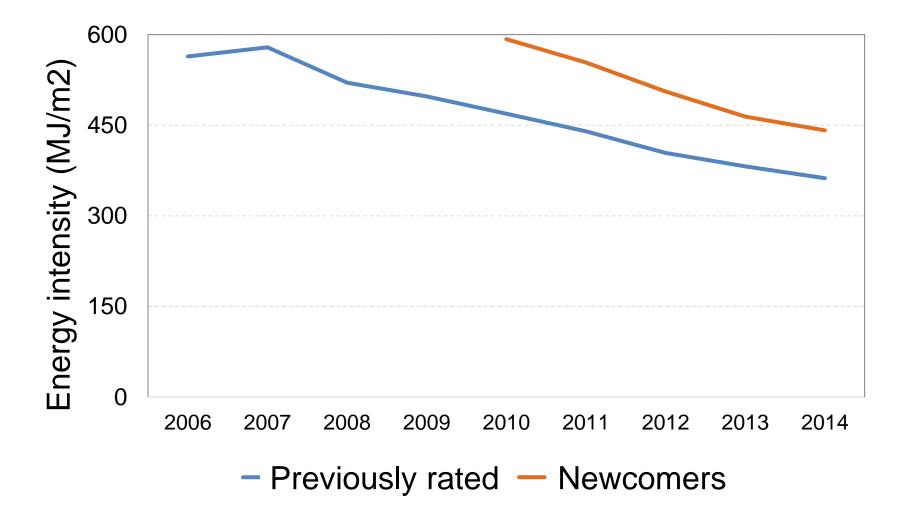

## Bringing new buildings into the energy efficiency picture

Average energy intensity (MJ/m<sup>2</sup>)

#### Market transformation