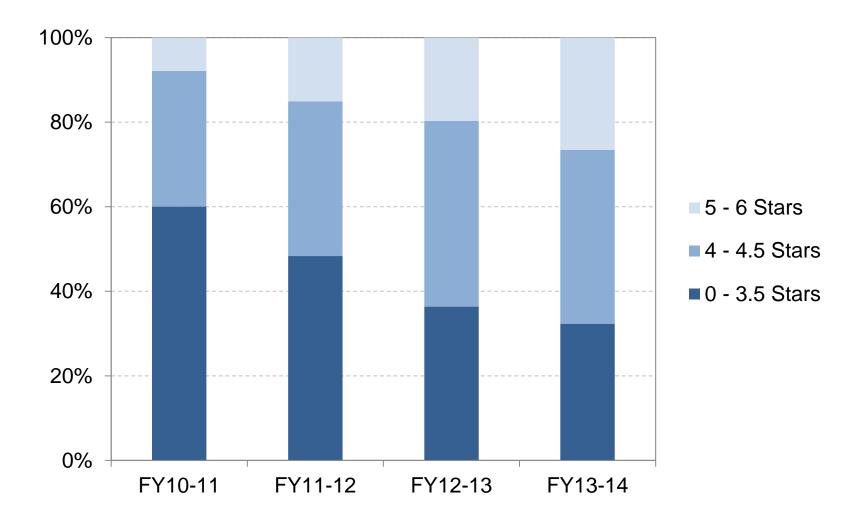

#### Market transformation

#### 5 stars and above

#### Zero to 3.5 stars

#### Rapid reduction in energy use