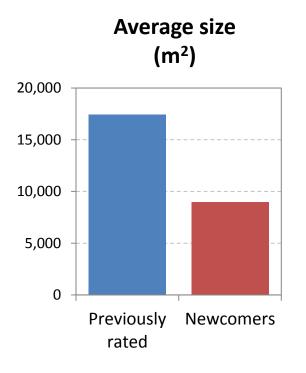

## Bringing new buildings into the energy efficiency picture

Average energy intensity (MJ/m<sup>2</sup>)