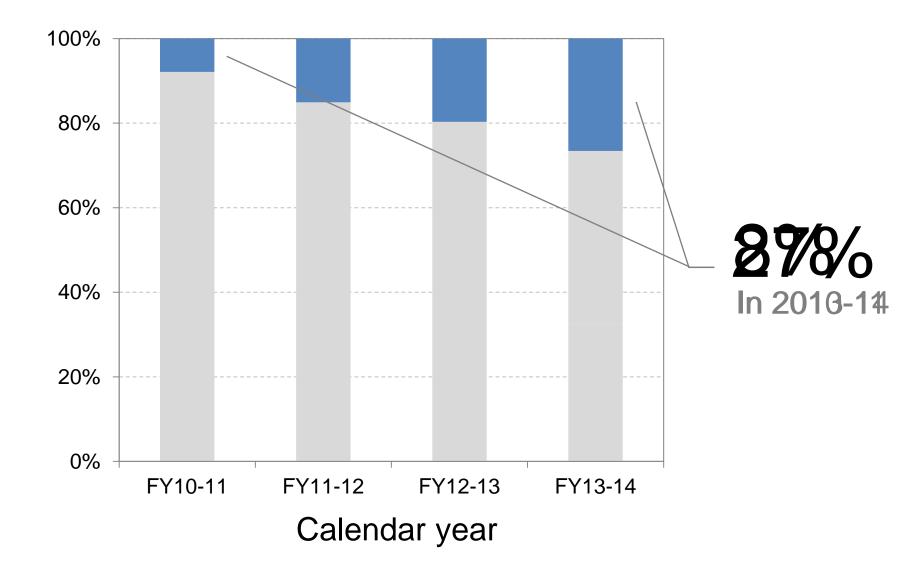

#### 5 stars and above

#### Zero to 3.5 stars

#### Rapid reduction in energy use