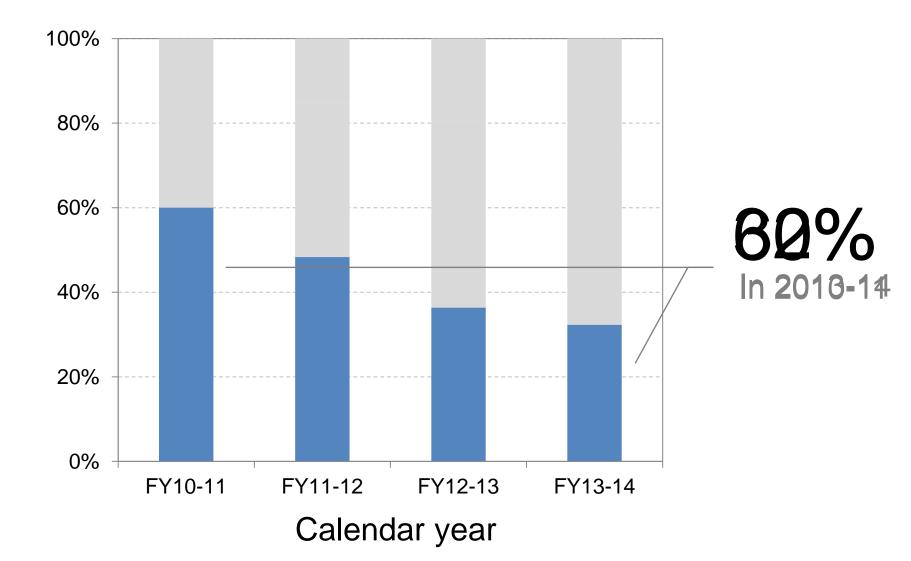

#### 5 stars and above

#### Zero to 3.5 stars

#### Rapid reduction in energy use