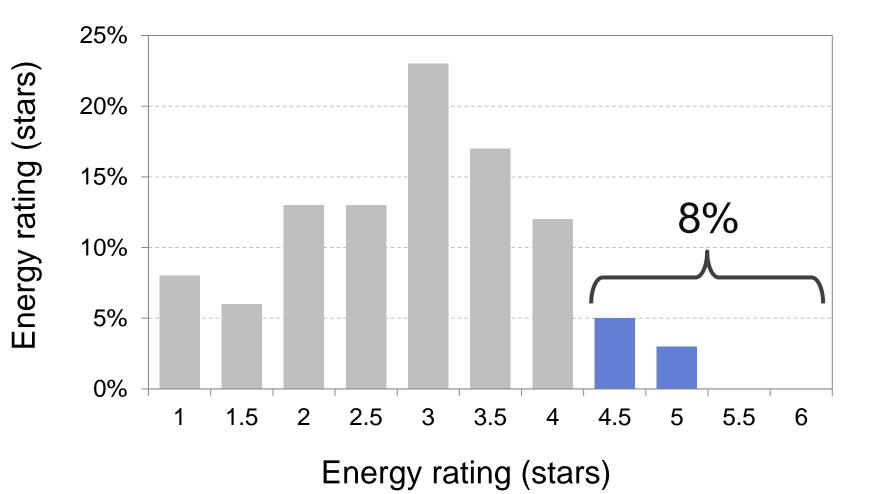

NABERS RATINGS CREATING A SUSTAINABLE BUILT ENVIRONMENT



#### NABERS

How Australian buildings have achieved unprecedented energy savings



nabers.gov.au

# **NABERS** Principles







Based on metered performance Technology neutral

Fair comparison

















# The rating scale



Emissions (kg CO<sub>2</sub>/m<sup>2</sup>)



#### Area certified per year



### Why is this happening?





Corporate social responsibility

Support initiatives

# Initiative #1



#### Government procurement policy

# How does it work?





# Government procurement power

# 4.5 stars NABERS Energy requirements in leases

# Rating results in 2007



# Rating results in 2010



# Initiative #2



### Commercial building disclosure

# How does it work?





#### Mandates disclosure of NABERS Energy ratings

Lease or sell spaces larger than 2,000m2

## Certified NABERS Energy ratings per quarter



## Bringing new buildings into the energy efficiency picture



Average energy intensity (MJ/m<sup>2</sup>)



#### Market transformation



#### 5 stars and above



#### Zero to 3.5 stars



#### Rapid reduction in energy use



# Long-term NABERS Energy improvement



## Average reduction in energy intensity after multiple ratings





#### NABERSNZ

5.5 stars | Meridian Building, Wellington

NABERS RATINGS CREATING A SUSTAINABLE BUILT ENVIRONMENT



#### **THANK YOU**

#### **Carlos Flores**

#### Carlos.Flores@environment.nsw.gov.au