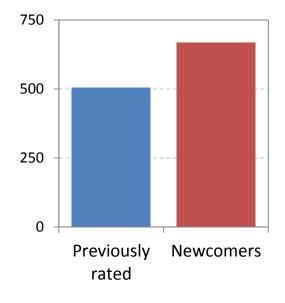

## Bringing new buildings into the energy efficiency picture

Average energy intensity (MJ/m<sup>2</sup>)