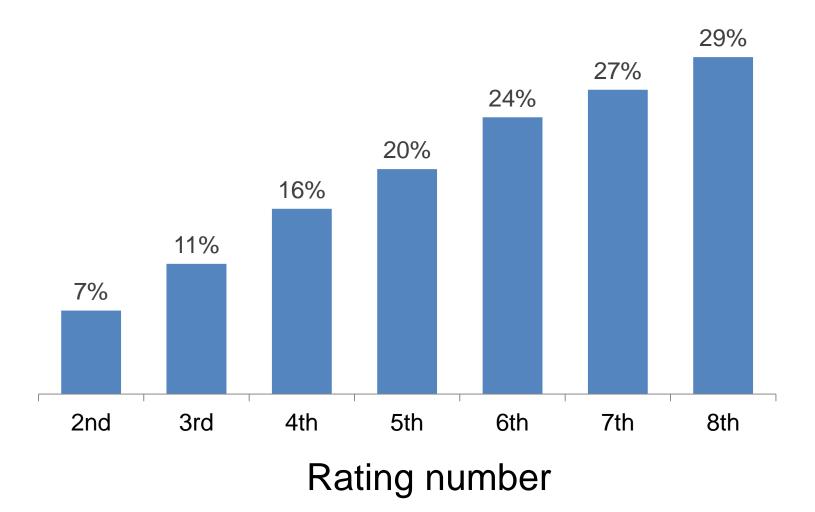

Support initiatives

# Initiative #1



#### Government procurement policy

# How does it work?





# Government procurement power

# 4.5 stars NABERS Energy requirements in leases

# Rating results in 2007



# Rating results in 2010



# Initiative #2



### Commercial building disclosure

# How does it work?





#### Mandates disclosure of NABERS Energy ratings

Lease or sell spaces larger than 2,000m2

## Certified NABERS Energy ratings per quarter



## Bringing new buildings into the energy efficiency picture



Average energy intensity (MJ/m<sup>2</sup>)



#### Market transformation



#### 5 stars and above



#### Zero to 3.5 stars



#### Rapid reduction in energy use



# Long-term NABERS Energy improvement



## Average reduction in energy intensity after multiple ratings





#### NABERSNZ

5.5 stars | Meridian Building, Wellington

NABERS RATINGS CREATING A SUSTAINABLE BUILT ENVIRONMENT



#### **THANK YOU**

#### **Carlos Flores**

#### Carlos.Flores@environment.nsw.gov.au



nabers.gov.au