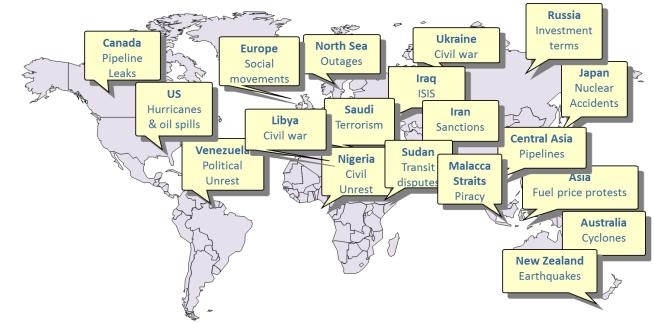

## **Tools for resilience under development**

- Geospatial energy infrastructure disruption analysis
  - Scrape weather/earthquake data
  - Combine with energy data
  - Perform spatial queries
- Real-time alerts