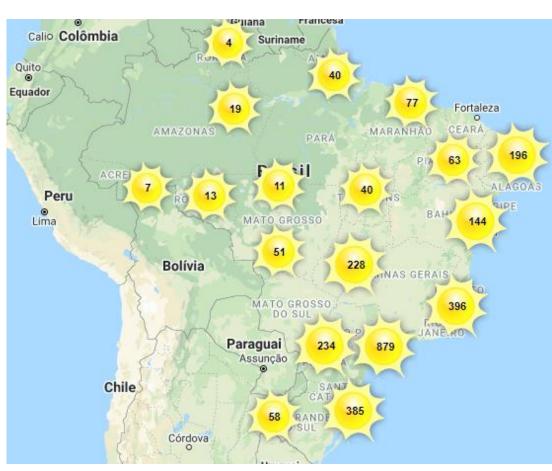

### 2867 PV suppliers

Source: Renewable Energy and Jobs (IRENA,2020)

Source: https://www.americadosol.org/fornecedores/