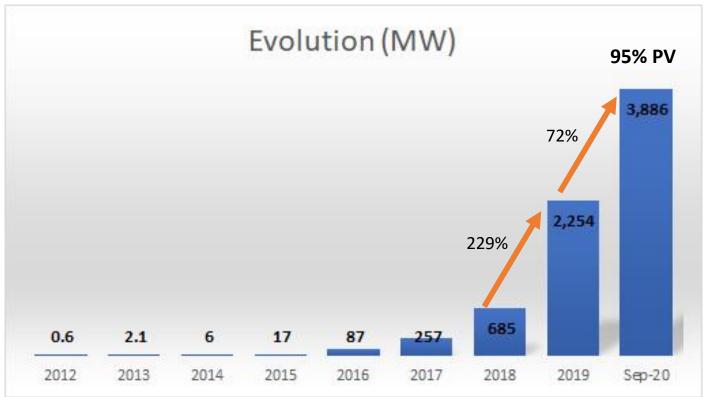

### What are the main drives in Brazil?

4.3 to 5.8 kWh/m<sup>2</sup>/day

exported

9 years (2016)