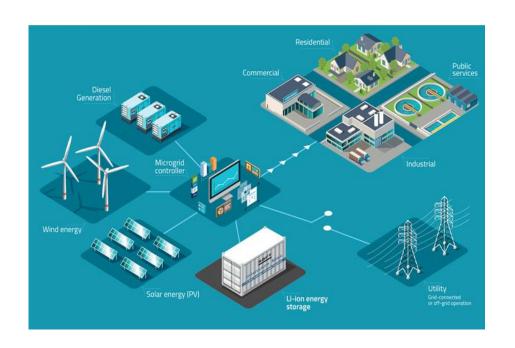

395 k consumers
- 39% comercial and 36% residential (MW)
- 79% < 75 kW (low voltage)



### What are the main drives in Brazil?





4.3 to 5.8 kWh/m<sup>2</sup>/day





exported



9 years (2016)







### How about the challenges?

Net metering with volumetric tariff (\$/kWh)



No fixed charges for residential/commercial



Compensation of all tariff components



**U\$ 10** billion by 2035



**U\$ 2** billion by 2025



# Addressing the problem Proposal submitted to Public Hearing 25/2019

**Net Metering** 



When How





## How future is going to be?



Source: PDE 2030 (EPE, 2020)



### Positive impacts on job market

### 2867 PV suppliers



Source: Renewable Energy and Jobs (IRENA,2020)



Source: https://www.americadosol.org/fornecedores/



### What's coming next?













> Preparing the regulatory framework for full deployment of DER





## Thank you!

Marco Aurélio Lenzi Castro

Senior Regulatory Specialist mcastro@aneel.gov.br

ADDRESS: SGAN 603 Módulos I and J - Brasília/DF, Brazil

Zip Code: 70830-110

GENERAL PHONE: +55 61 2192 8790

**SECTOR OMBUDSMAN:167**