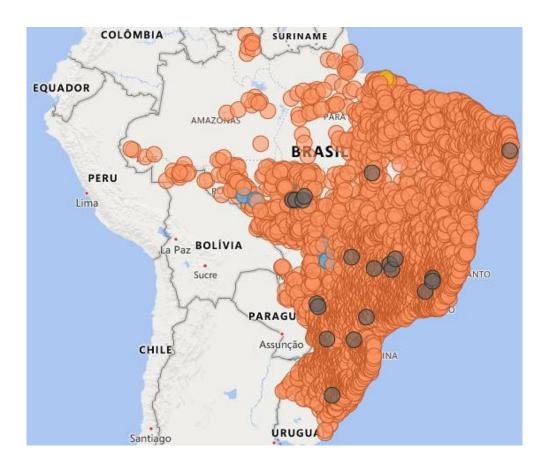

### **Main Outcomes**

• 5035 cities – 90%

- 307 k connections/395 k consumers
- 39% comercial and 36% residential (MW)
- 79% < 75 kW (low voltage)