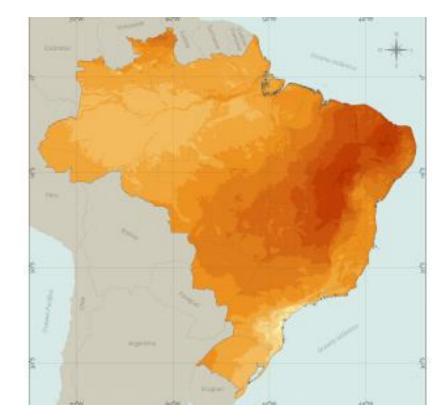

### What are the main drives in Brazil?

4.3 to 5.8 kWh/m<sup>2</sup>/day

exported

9 years (2016)