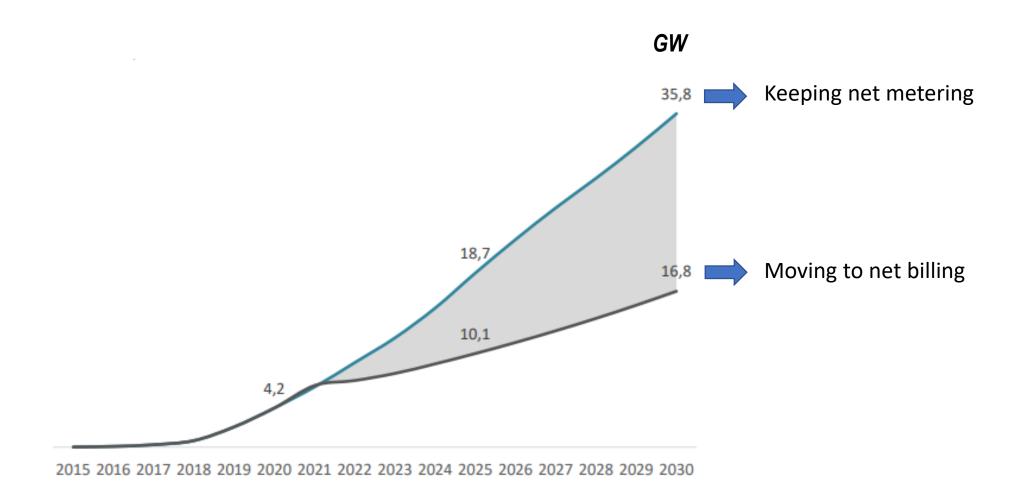

- Connected to the grid through a consumer's facility
      - Net Metering energy trade is not allowed





### **Business Models**





Local net metering





### **Main Outcomes**





• 5035 cities – 90%

- 307 k connections/395 k consumers
- 39% comercial and 36% residential (MW)
- 79% < 75 kW (low voltage)



### What are the main drives in Brazil?





4.3 to 5.8 kWh/m<sup>2</sup>/day





exported



9 years (2016)







### How about the challenges?

Net metering with volumetric tariff (\$/kWh)



No fixed charges for residential/commercial



Compensation of all tariff components



**U\$ 10** billion by 2035



**U\$ 2** billion by 2025



# Addressing the problem Proposal submitted to Public Hearing 25/2019

**Net Metering** 



When How





## How future is going to be?



Source: PDE 2030 (EPE, 2020)



### Positive impacts on job market

### 2867 PV suppliers



Source: Renewable Energy and Jobs (IRENA,2020)



Source: https://www.americadosol.org/fornecedores/



### What's coming next?













> Preparing the regulatory framework for full deployment of DER





## Thank you!

Marco Aurélio Lenzi Castro

Senior Regulatory Specialist mcastro@aneel.gov.br

ADDRESS: SGAN 603 Módulos I and J - Brasília/DF, Brazil

Zip Code: 70830-110

GENERAL PHONE: +55 61 2192 8790

**SECTOR OMBUDSMAN:167**