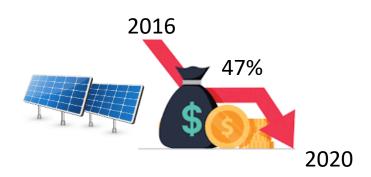

### What are the main drives in Brazil?

4.3 to 5.8 kWh/m<sup>2</sup>/day

exported

9 years (2016)