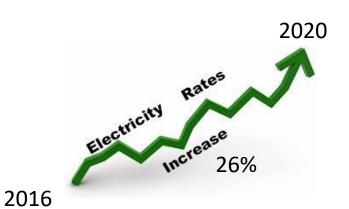

### What are the main drives in Brazil?

4.3 to 5.8 kWh/m<sup>2</sup>/day

exported

9 years (2016)