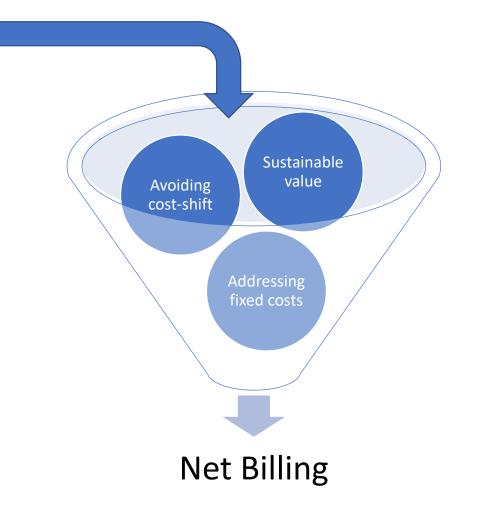

# Addressing the problem Proposal submitted to Public Hearing 25/2019

**Net Metering** 

When How