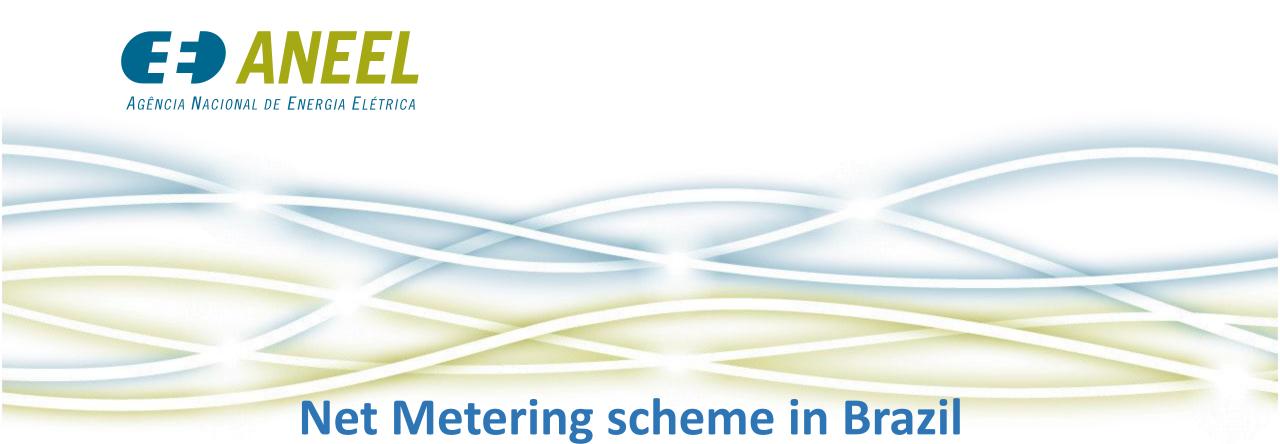

### **ANEEL Resolution 482/2012**

- Renewables and cogeneration (Energy efficiency >75%)
  - Micro (up to 75 kW) and Mini (75 to 5.000 kW)
    - Connected to the grid through a consumer's facility
      - Net Metering energy trade is not allowed