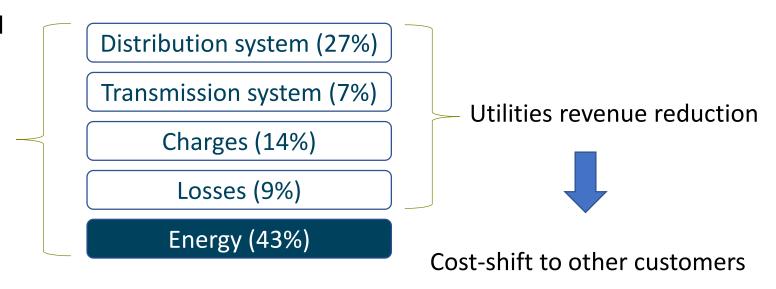

### How about the challenges?

Net metering with volumetric tariff (\$/kWh)

No fixed charges for residential/commercial

Compensation of all tariff components

**U\$ 10** billion by 2035

**U\$ 2** billion by 2025