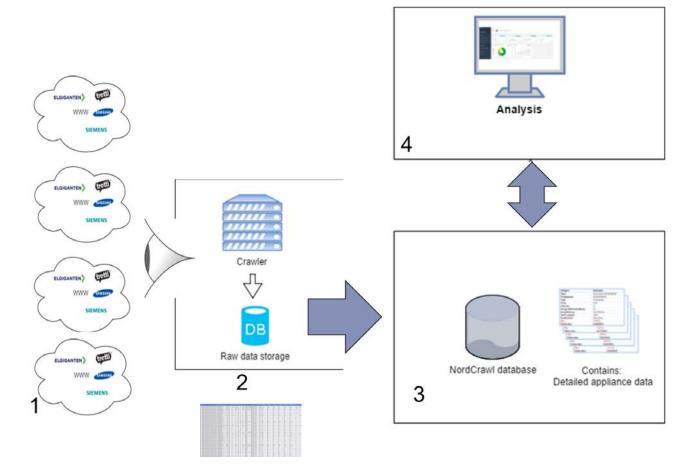

## What is web crawling?

- 1) Page with models
- 2) Visit all links

- Download page as text
- 4) Extract info for text