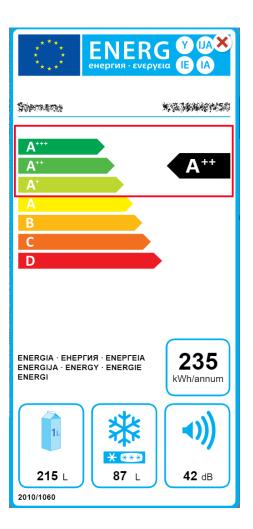

ed at various publicly available web sites.
- 2. The web crawler engine and a temporary raw data storage.
- 3. A product data base containing processed data.
- 4. The analysis module (a program), which access and display the data in various ways.





## QA – Attribute cleaning & normalization





Examples of

# NORDCRAWL FOR MARKET SURVEILLANCE



#### **Purpose**

- The Ecodesign directives sets minimum performance standards for energy consumption
- Identify product below the minimum standard

#### Method

- Minimum Energy Efficiency Index (EEI) or minimum consumption per year in kWh => minimum energy class
- Search database for recently seen model below minimum energy class
- Remove "false positive" products that is not under the regulation
- Some might be on market before regulation













|                      | Minimum | <b>■</b> DK | <b>■</b> SE | ₩ NO      | + FI      | ₩ ICE  |
|----------------------|---------|-------------|-------------|-----------|-----------|--------|
| Washing machines     | A+      | 0,75% (4)   | 1,36% (7)   | 0,44% (2) | 0,67% (1) | 0% (0) |
| Vacuum cleaners      | D       | 1,86% (6)   | 0,6% (1)    | 0% (0)    | 5,22% (7) | 0% (0) |
| Range hoods          | F       | 0% (0)      | 0% (0)      | 0% (0)    | 0% (0)    | -      |
| Ovens                | С       | 0% (0)      | 0% (0)      | 0% (0)    | 0% (0)    | -      |
| Refrigerator-Freezer | A+      | 0% (0)      | 0% (0)      | 0% (0)    | 0% (0)    | 0% (0) |
| Refrigerator         | A+      | 1,19% (9)   | 0% (0)      | 0,83% (4) | 0,36% (1) | 0% (0) |
| Freezers