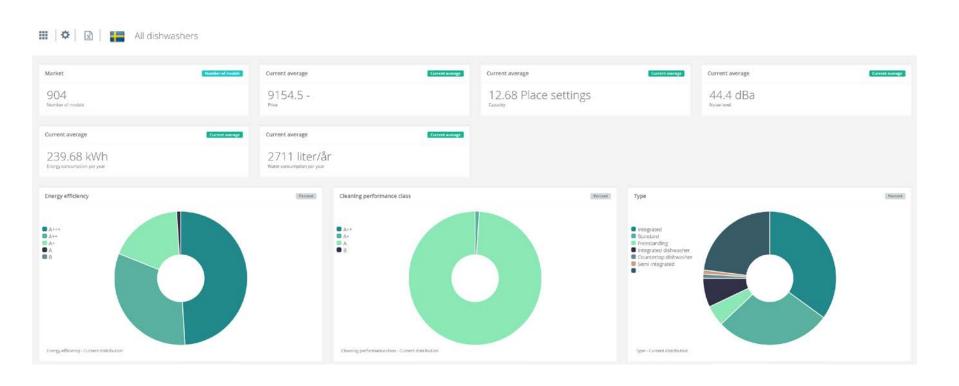

,44% (2) | 0,67% (1) | 0% (0) |
| Vacuum cleaners      | D       | 1,86% (6)   | 0,6% (1)    | 0% (0)    | 5,22% (7) | 0% (0) |
| Range hoods          | F       | 0% (0)      | 0% (0)      | 0% (0)    | 0% (0)    | -      |
| Ovens                | С       | 0% (0)      | 0% (0)      | 0% (0)    | 0% (0)    | -      |
| Refrigerator-Freezer | A+      | 0% (0)      | 0% (0)      | 0% (0)    | 0% (0)    | 0% (0) |
| Refrigerator         | A+      | 1,19% (9)   | 0% (0)      | 0,83% (4) | 0,36% (1) | 0% (0) |
| Freezers             | A+      | 0,22% (1)   | 0% (0)      | 0% (0)    | 0% (0)    | 0% (0) |
| Chest Freezers       | A+      | 0% (0)      | 0% (0)      | 0% (0)    | 0% (0)    | 0% (0) |



Examples of

# NORDCRAWL FOR POLICY EVALUATION



### Market snapshop for policy evaluation





## **Policy evaluation – trends**





Policy evaluation – trends. Stop motion: market development







#### **NordCrawl future**

- New energy label tracker
  - Energy label rescale March 2021 (Washing machines and washer-dryers, Dishwashers, Electronic displays, and Refrigerators)





#### Other countries





# IEA project air-conditioner and refrigerators in South Africa and Indonesia

- Fall 2019
- Major online retailer and manufacturers (provided by local partners)
- Get, clean and merge data





## Information quality







# Information quality

|                                                                                                                                          |