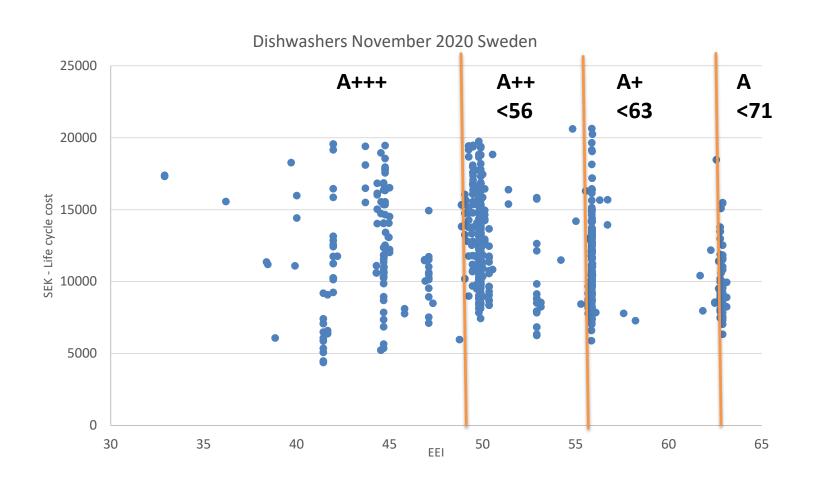

m cleaners      | D       | 1,86% (6)   | 0,6% (1)    | 0% (0)    | 5,22% (7) | 0% (0) |
| Range hoods          | F       | 0% (0)      | 0% (0)      | 0% (0)    | 0% (0)    | -      |
| Ovens                | С       | 0% (0)      | 0% (0)      | 0% (0)    | 0% (0)    | -      |
| Refrigerator-Freezer | A+      | 0% (0)      | 0% (0)      | 0% (0)    | 0% (0)    | 0% (0) |
| Refrigerator         | A+      | 1,19% (9)   | 0% (0)      | 0,83% (4) | 0,36% (1) | 0% (0) |
| Freezers             | A+      | 0,22% (1)   | 0% (0)      | 0% (0)    | 0% (0)    | 0% (0) |
| Chest Freezers       | A+      | 0% (0)      | 0% (0)      | 0% (0)    | 0% (0)    | 0% (0) |



Examples of

# NORDCRAWL FOR POLICY EVALUATION



### Market snapshop for policy evaluation





## **Policy evaluation – trends**





Policy evaluation – trends. Stop motion: market development







#### **NordCrawl future**

- New energy label tracker
  - Energy label rescale March 2021 (Washing machines and washer-dryers, Dishwashers, Electronic displays, and Refrigerators)





#### Other countries





# IEA project air-conditioner and refrigerators in South Africa and Indonesia

- Fall 2019
- Major online retailer and manufacturers (provided by local partners)
- Get, clean and merge data





## Information quality







# Information quality

|                                                                                                                                          |                                                                                                                   |