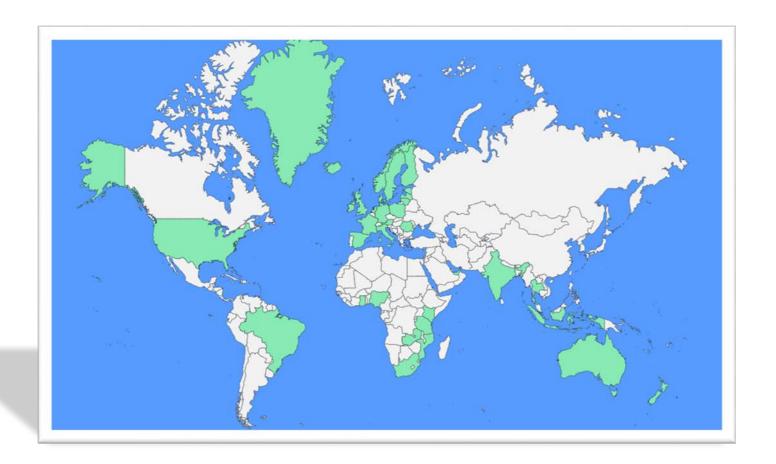

## Why is web crawling important?

000

from #PostCorona

Online sales grew as much in 8 weeks as it had in the decade before the pandemic

Oversæt Tweet

10.16 PM · 29. nov. 2020 · Twitter Web App

(https://twitter.com/profgalloway/status/1333157834138259456)