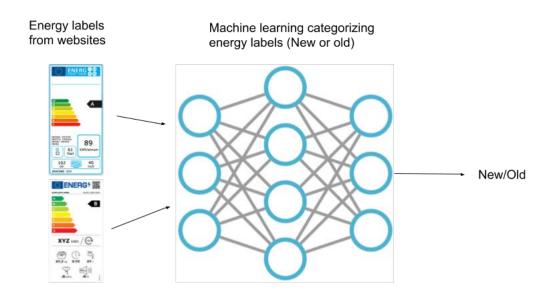

0)    | 0% (0)    | -      |
| Refrigerator-Freezer | A+      | 0% (0)      | 0% (0)      | 0% (0)    | 0% (0)    | 0% (0) |
| Refrigerator         | A+      | 1,19% (9)   | 0% (0)      | 0,83% (4) | 0,36% (1) | 0% (0) |
| Freezers             | A+      | 0,22% (1)   | 0% (0)      | 0% (0)    | 0% (0)    | 0% (0) |
| Chest Freezers       | A+      | 0% (0)      | 0% (0)      | 0% (0)    | 0% (0)    | 0% (0) |



Examples of

# NORDCRAWL FOR POLICY EVALUATION



### Market snapshop for policy evaluation





## **Policy evaluation – trends**





Policy evaluation – trends. Stop motion: market development







#### **NordCrawl future**

- New energy label tracker
  - Energy label rescale March 2021 (Washing machines and washer-dryers, Dishwashers, Electronic displays, and Refrigerators)





#### Other countries





# IEA project air-conditioner and refrigerators in South Africa and Indonesia

- Fall 2019
- Major online retailer and manufacturers (provided by local partners)
- Get, clean and merge data





## Information quality







# Information quality

|                                                                                                                                          |                                                                                                                   |                                                                                                                         |                             |