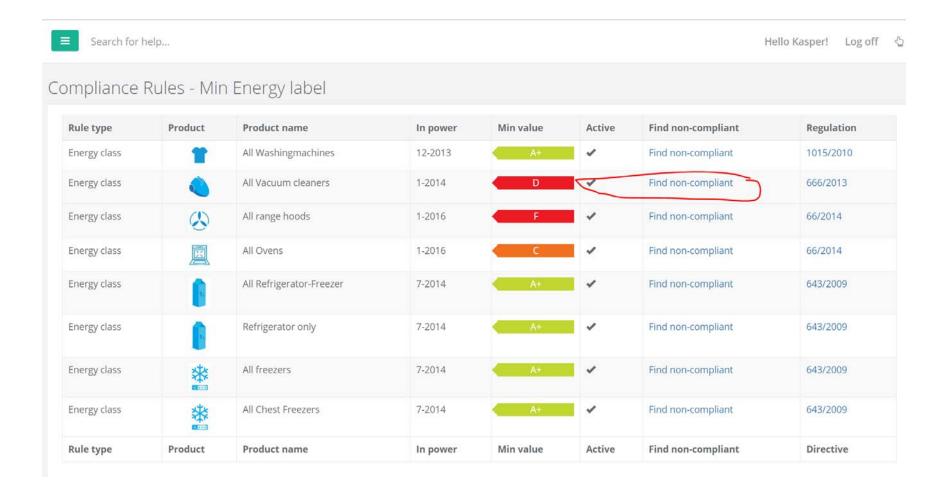

t various publicly available web sites.
- 2. The web crawler engine and a temporary raw data storage.
- 3. A product data base containing processed data.
- 4. The analysis module (a program), which access and display the data in various ways.





## QA – Attribute cleaning & normalization





Examples of

# NORDCRAWL FOR MARKET SURVEILLANCE



#### **Purpose**

- The Ecodesign directives sets minimum performance standards for energy consumption
- Identify product below the minimum standard

#### Method

- Minimum Energy Efficiency Index (EEI) or minimum consumption per year in kWh => minimum energy class
- Search database for recently seen model below minimum energy class
- Remove "false positive" products that is not under the regulation
- Some might be on market before regulation













|                      | Minimum | <b>■</b> DK | <b>■</b> SE | ₩ NO      | + FI      | ₩ ICE  |
|----------------------|---------|-------------|-------------|-----------|-----------|--------|
| Washing machines     | A+      | 0,75% (4)   | 1,36% (7)   | 0,44% (2) | 0,67% (1) | 0% (0) |
| Vacuum cleaners      | D       | 1,86% (6)   | 0,6% (1)    | 0% (0)    | 5,22% (7) | 0% (0) |
| Range hoods          | F       | 0% (0)      | 0% (0)      | 0% (0)    | 0% (0)    | -      |
| Ovens                | С       | 0% (0)      | 0% (0)      | 0% (0)    | 0% (0)    | -      |
| Refrigerator-Freezer | A+      | 0% (0)      | 0% (0)      | 0% (0)    | 0% (0)    | 0% (0) |
| Refrigerator         | A+      | 1,19% (9)   | 0% (0)      | 0,83% (4) | 0,36% (1) | 0% (0) |
| Freezers             |