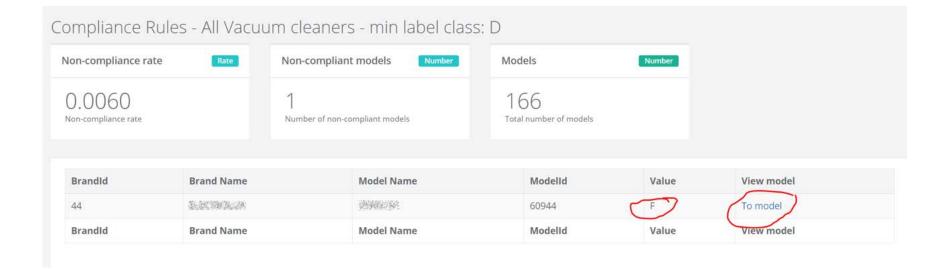

rious publicly available web sites.
- 2. The web crawler engine and a temporary raw data storage.
- 3. A product data base containing processed data.
- 4. The analysis module (a program), which access and display the data in various ways.





## QA – Attribute cleaning & normalization





Examples of

# NORDCRAWL FOR MARKET SURVEILLANCE



#### **Purpose**

- The Ecodesign directives sets minimum performance standards for energy consumption
- Identify product below the minimum standard

#### Method

- Minimum Energy Efficiency Index (EEI) or minimum consumption per year in kWh => minimum energy class
- Search database for recently seen model below minimum energy class
- Remove "false positive" products that is not under the regulation
- Some might be on market before regulation













|                      | Minimum | <b>■</b> DK | <b>■</b> SE | ₩ NO      | + FI      | ₩ ICE  |
|----------------------|---------|-------------|-------------|-----------|-----------|--------|
| Washing machines     | A+      | 0,75% (4)   | 1,36% (7)   | 0,44% (2) | 0,67% (1) | 0% (0) |
| Vacuum cleaners      | D       | 1,86% (6)   | 0,6% (1)    | 0% (0)    | 5,22% (7) | 0% (0) |
| Range hoods          | F       | 0% (0)      | 0% (0)      | 0% (0)    | 0% (0)    | -      |
| Ovens                | С       | 0% (0)      | 0% (0)      | 0% (0)    | 0% (0)    | -      |
| Refrigerator-Freezer | A+      | 0% (0)      | 0% (0)      | 0% (0)    | 0% (0)    | 0% (0) |
| Refrigerator         | A+      | 1,19% (9)   | 0% (0)      | 0,83% (4) | 0,36% (1) | 0% (0) |
| Freezers             | A+