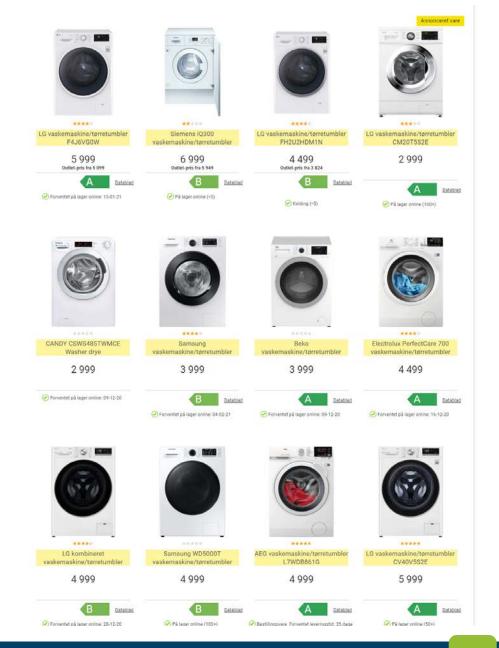

#### Modelbeskrivelse

| Produkttype           | Kombineret vaskemaskine/tørretumbler |
|-----------------------|--------------------------------------|
| Type vaskemaskine     | Frontbetjent                         |
| Placering             | Fritstående                          |
| Producentens varekode | F4J6VG0W                             |

#### Kapacitet, forbrug og strøm

| rapacitot, reibiag og etipin        |          |
|-------------------------------------|----------|
| Energimærke 🕢                       | . A:     |
| Vaskeevne (EU) 🚳                    | · A:     |
| Centrifugeringsevne (EU)            | В        |
| Forbrug kWh (vask) 🚱                | 1,17     |
| Forbrug kWh (vask/terring)          | 6,12     |
| Forbrug kWh/ár (vask)               | 234,00   |
| Forbrug kWh/år (vask/tørring) 🚳     | 1 224,00 |
| Vandforbrug L/cyklus (vask)         | 140      |
| Vandforbrug L/cyklus (vask/tørring) | 140      |
| Vandforbrug L/år (vask/tørring) ❷   | 28 000   |
| Nominel kapacitet vaskecyklus (kg)  | 9,00     |
| Tørrekapacitet (kg)                 | 5,00     |
| Tromle volumen (liter)              | 59       |
| Centrifugeringshastighed (rpm)      | 1 400    |
| Lydniveau vask (dB) 🚳               | 55       |
| Lydniveau terring (dB)              | 56       |
| Lydniveau centrifugering (dB) 😝     | 75       |
|                                     |          |

#### Funktioner

| Forskudt start                     | Ja  |
|------------------------------------|-----|
| Tromlebelysning                    | Nej |
| Indikator for resterende tid       | Ja  |
| 15C koldvask                       | Ja  |
| Hurtig vask (min.) •               | 30  |
| Dampfunktion                       | Ja  |
| Automatisk dosering af vaskemiddel | Nej |
| Wi-Fi                              | Nej |
|                                    |     |