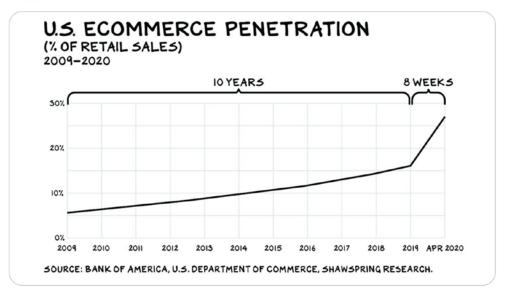

## Why is web crawling important?

000

from #PostCorona

Online sales grew as much in 8 weeks as it had in the decade before the pandemic

Oversæt Tweet

10.16 PM · 29. nov. 2020 · Twitter Web App

(https://twitter.com/profgalloway/status/1333157834138259456)