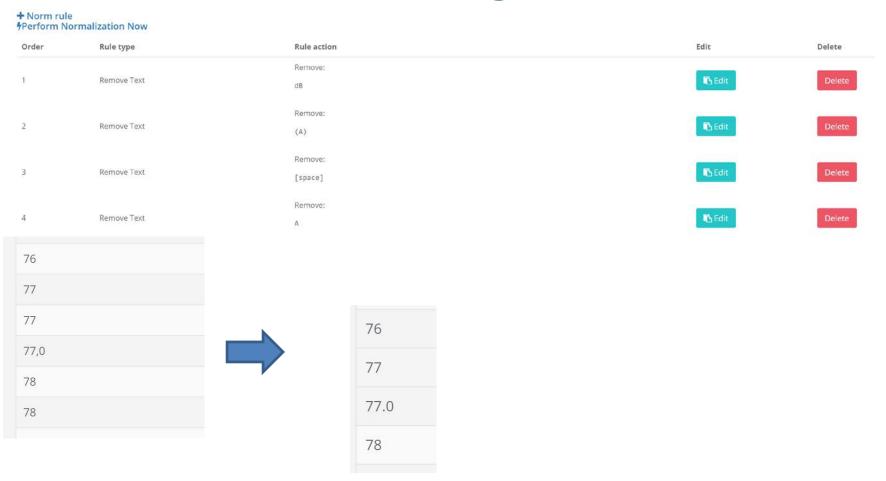

|                          |



#### **NordCrawl**

**Nordic Council of Ministers** 



The Nordic energy/market surveillance agencies















## **System overview**

- Data on products, stored at various publicly available web sites.
- 2. The web crawler engine and a temporary raw data storage.
- 3. A product data base containing processed data.
- 4. The analysis module (a program), which access and display the data in various ways.





## QA – Attribute cleaning & normalization





Examples of

# NORDCRAWL FOR MARKET SURVEILLANCE



#### **Purpose**

- The Ecodesign directives sets minimum performance standards for energy consumption
- Identify product below the minimum standard

#### Method

- Minimum Energy Efficiency Index (EEI) or minimum consumption per year in kWh => minimum energy class
- Search database for recently seen model below minimum energy class
- Remove "false positive" products that is not under the regulation
- Some might be on market before regulation













|                      | Minimum | <b>■</b> DK | <b>■</b> SE | ₩ NO      | + FI      | ₩ ICE  |
|----------------------|---------|-------------|-------------|-----------|-----------|--------|
| Washing machines     | A+      | 0,75% (4)   | 1,36% (7)   | 0,44% (2) | 0,67% (1) | 0% (0