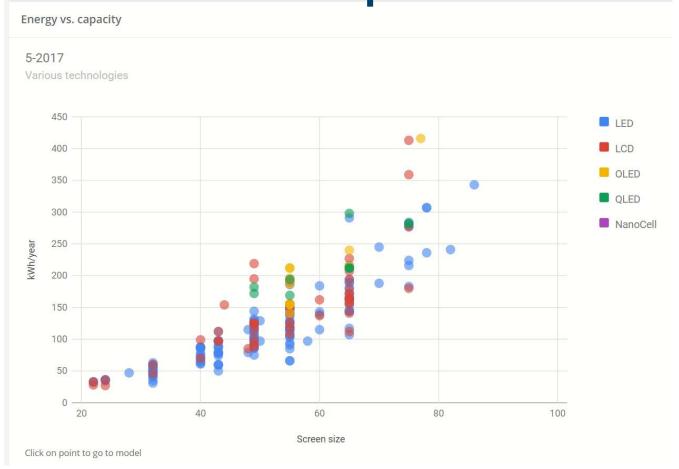

5,22% (7) | 0% (0) |
| Range hoods          | F       | 0% (0)      | 0% (0)      | 0% (0)    | 0% (0)    | -      |
| Ovens                | С       | 0% (0)      | 0% (0)      | 0% (0)    | 0% (0)    | -      |
| Refrigerator-Freezer | A+      | 0% (0)      | 0% (0)      | 0% (0)    | 0% (0)    | 0% (0) |
| Refrigerator         | A+      | 1,19% (9)   | 0% (0)      | 0,83% (4) | 0,36% (1) | 0% (0) |
| Freezers             | A+      | 0,22% (1)   | 0% (0)      | 0% (0)    | 0% (0)    | 0% (0) |
| Chest Freezers       | A+      | 0% (0)      | 0% (0)      | 0% (0)    | 0% (0)    | 0% (0) |



Examples of

# NORDCRAWL FOR POLICY EVALUATION



### Market snapshop for policy evaluation





## **Policy evaluation – trends**





Policy evaluation – trends. Stop motion: market development







#### **NordCrawl future**

- New energy label tracker
  - Energy label rescale March 2021 (Washing machines and washer-dryers, Dishwashers, Electronic displays, and Refrigerators)





#### Other countries





# IEA project air-conditioner and refrigerators in South Africa and Indonesia

- Fall 2019
- Major online retailer and manufacturers (provided by local partners)
- Get, clean and merge data





## Information quality







# Information quality

|                                                                                                                                          |                                                                                                                   |