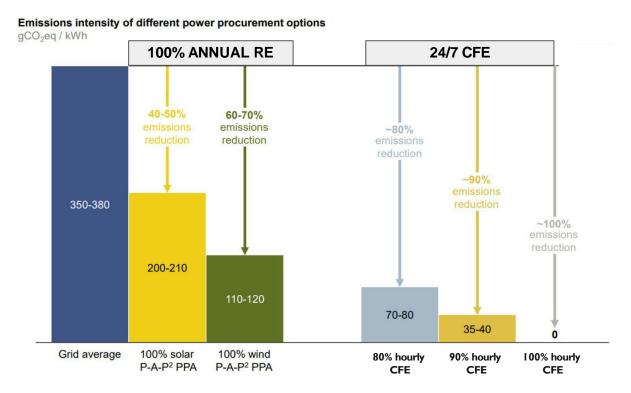

## Paradigm shift - several studies show that 24/7 CFE leads to greater emissions reduction even without achieving 100% hourly CFE

Source: McKinsey, 2022