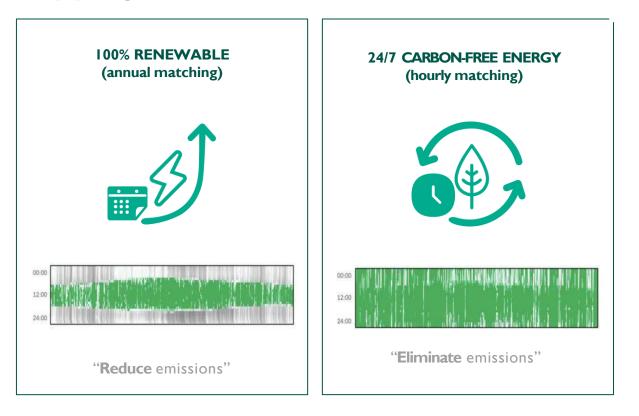

# What is 24/7 CFE?

24/7 Carbon-free Electricity procurement is to match a buyer's electricity demand, **hour-by-hour**, 24/7, with corresponding clean electricity generation **from within the same electricity grid region** as the buyer's operations."

# 24/7 CFE is the only way to truly reflect the carbon emissions of the electricity you procure