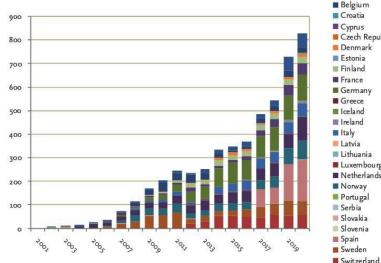

#### 800 TWh (30% total electricity) Green Demand in EU

#### Figure 2 Historic cancellation growth by country

#### Austria Belgium Croatia Cyprus Czech Republic Denmark Estonia Finland France Germany Greece Iceland Ireland Italy Latvia Lithuania Luxembourg Netherlands Norway Portugal Serbia Slovakia Slovenia