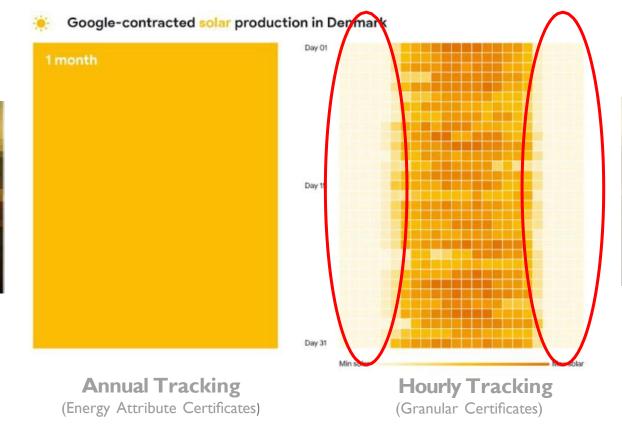

## 100% Renewable does not mean zero carbon emissions

An annual balance of renewable energy volumes...

...sometimes relies on hours with dirty power plants feeding the grid.

# 24/7 hourly traceability is the only solution for accurate carbon accounting

FLEXIDAO

Source: Google