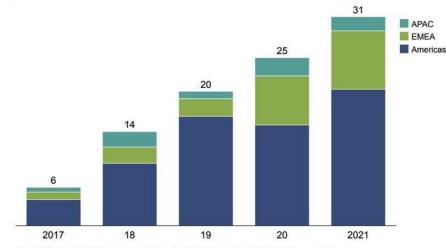

#### 5X Growth in PPA Demand in Past Five Years, 10s bns \$\$\$ of clean investments

#### Corporate renewable PPAs<sup>1</sup> announced per year, GW

1. On-site PPAs excluded. APAC volume is an estimate. Pre-reform PPAs in Mexico and sleeved PPAs in Australia are excluded. Source: BNEF