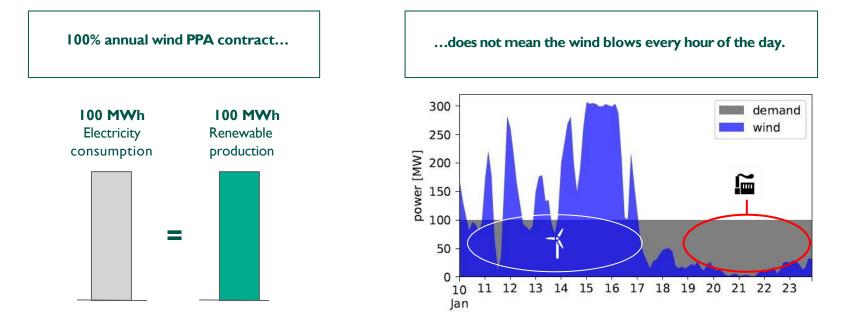

## 100% Renewable does not mean zero carbon emissions

An annual balance of renewable energy volumes...

...sometimes relies on hours with dirty power plants feeding the grid.