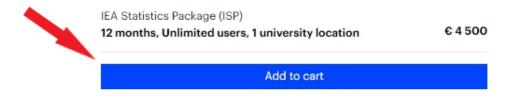

# Click on 'Add to cart'

| Purchase licence      |          |
|-----------------------|----------|
| Duration              |          |
| 12 months             |          |
| Users                 |          |
| Unlimited users       | €4500    |
| Locations             |          |
| 1 location            | Included |
| Multiple locations    | +€6500   |
| 1 university location | Included |
|                       |          |