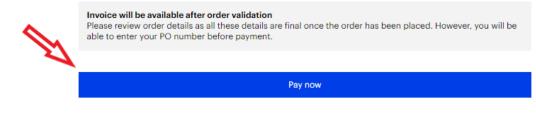

# Click on Place order':

| Invoice will be available after order validation<br>Please review order details as all these details are final once the order has been placed. However, you will be<br>able to enter your PO number before payment. |
|---------------------------------------------------------------------------------------------------------------------------------------------------------------------------------------------------------------------|
| Place order                                                                                                                                                                                                         |