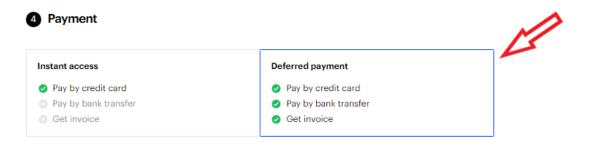

Payment
 Instant access
 Pay by credit card
 Pay by bank transfer
 Get invoice

Deferred payment

 Pay by credit card
 Pay by bank transfer
 Get invoice

Select 'Instant access' in the Payment section:

We don't accept payment by cheque

# Payment by bank transfer

Select 'Deferred payment' in the Payment section: